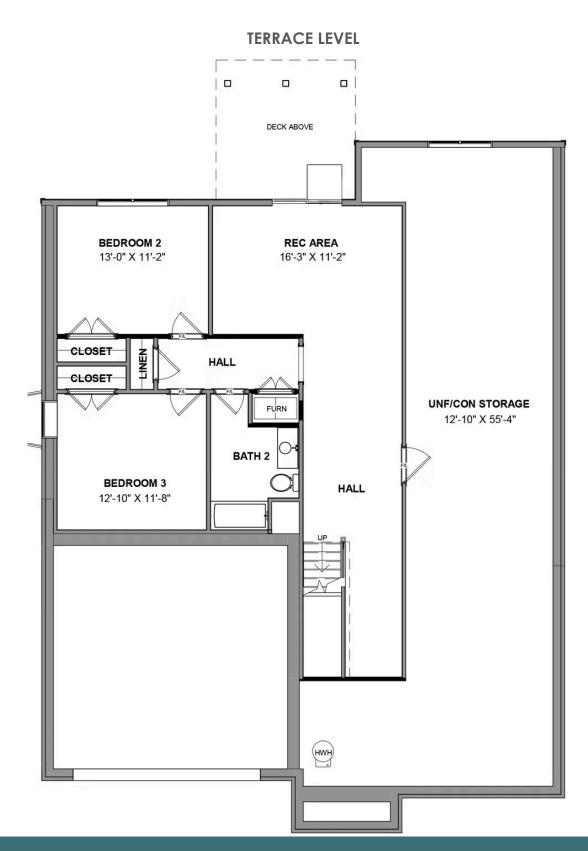

3 Bedrooms

2.5 Bathrooms

2,918 Square Feet

2 Car Garage

2 Levels

Think you've seen it all? Then you haven't seen Linden Terrace, a 2-story plan with 3 bedrooms, 2.5 baths, a 2-car garage, and 2,700 glorious square feet of pure home happiness. A front porch made for sipping lemonade and social graces welcomes you inside to a chef's dream kitchen offering a scenic vista overlooking both breakfast nook and family room. A formal dining room and home study lend sophistication and flexibility, while a secluded first floor primary suite with prodigious walk-in closet and dual-sink bath offer a quiet escape. Step downstairs to the terrace level where a rec room, full bath, and two additional bedrooms blend playfulness, with easygoing comfort and everyday livability—while a cavernous unfinished storage area is ready for whatever you can imagine.