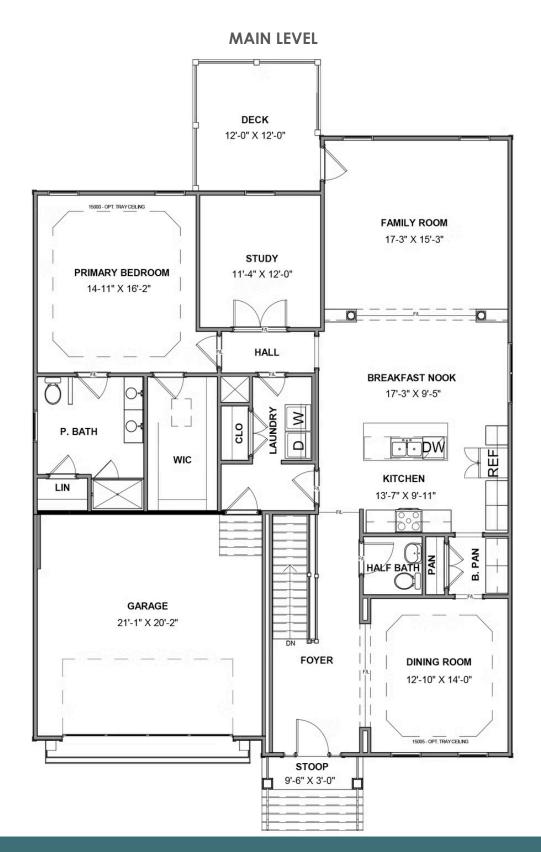

3 Bedrooms

2.5 Bathrooms

2,918 Square Feet

2 Car Garage

2 Levels

Think you've seen it all? Then you haven't seen Linden Terrace, a 2-story plan with 3 bedrooms, 2.5 baths, a 2-car garage, and 2,700 glorious square feet of pure home happiness. A front porch made for sipping lemonade and social graces welcomes you inside to a chef's dream kitchen offering a scenic vista overlooking both breakfast nook and family room. A formal dining room and home study lend sophistication and flexibility, while a secluded first floor primary suite with prodigious walk-in closet and dual-sink bath offer a quiet escape. Step downstairs to the terrace level where a rec room, full bath, and two additional bedrooms blend playfulness, with easygoing comfort and everyday livability—while a cavernous unfinished storage area is ready for whatever you can imagine.