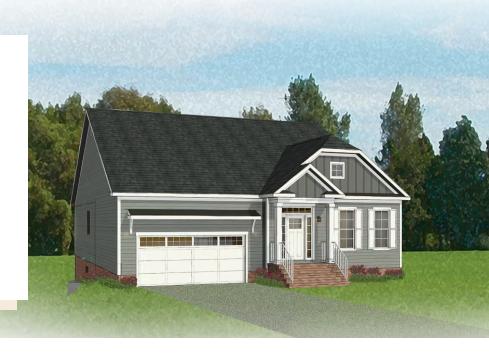

3 Bedrooms

2.5 Bathrooms

2,918 Square Feet

2 Car Garage

2 Levels

Think you've seen it all? Then you haven't seen Linden Terrace, a 2-story plan with 3 bedrooms, 2.5 baths, a 2-car garage, and 2,700 glorious square feet of pure home happiness. A front porch made for sipping lemonade and social graces welcomes you inside to a chef's dream kitchen offering a scenic vista overlooking both breakfast nook and family room. A formal dining room and home study lend sophistication and flexibility, while a secluded first floor primary suite with prodigious walk-in closet and dual-sink bath offer a quiet escape. Step downstairs to the terrace level where a rec room, full bath, and two additional bedrooms blend playfulness, with easygoing comfort and everyday livability—while a cavernous unfinished storage area is ready for whatever you can imagine.