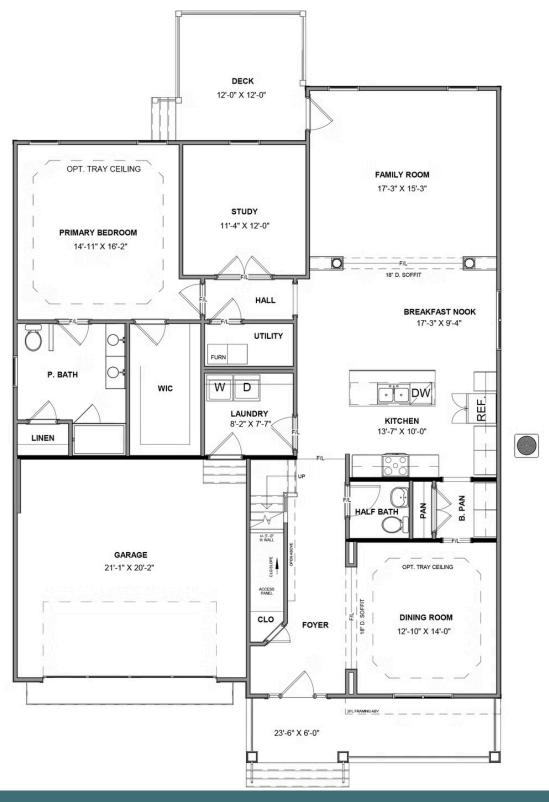

### THE Linden III AT SWEETSPIRE

A modern classic with ageless appeal, the Linden III is a 2-story plan offering 3 bedrooms, 2.5 baths, a 2-car garage, and over 2,600 square feet of spaciousness ready for your personal touch. The aroma and allure of home cooking draws you in to an expansive kitchen and island overlooking the open breakfast nook and family room, complete with a back deck perfect for chilling and grilling. Tucked down the hallway and past the study, the first floor primary suite offers a secluded escape with a dual-sink bathroom oasis and cavernous walk-in closet. At the front of the house, a formal dining room is ready to host guests and gatherings alike, while a central laundry promises good clean living. Upstairs offers an open loft landing, two bedrooms, a full bath, and ample additional storage.

#### Craftsman

**Folk Victorian** 

THE Linden III AT SWEETSPIRE

**FIRST FLOOR** 