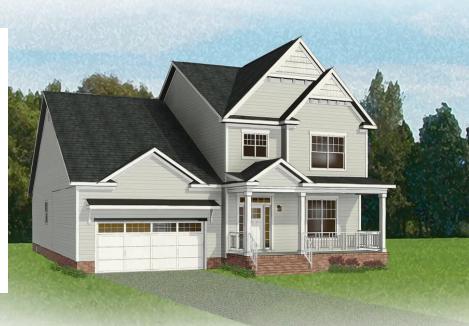

### THE Linden III AT SWEETSPIRE

A modern classic with ageless appeal, the Linden III is a 2-story plan offering 3 bedrooms, 2.5 baths, a 2-car garage, and over 2,600 square feet of spaciousness ready for your personal touch. The aroma and allure of home cooking draws you in to an expansive kitchen and island overlooking the open breakfast nook and family room, complete with a back deck perfect for chilling and grilling. Tucked down the hallway and past the study, the first floor primary suite offers a secluded escape with a dual-sink bathroom oasis and cavernous walk-in closet. At the front of the house, a formal dining room is ready to host guests and gatherings alike, while a central laundry promises good clean living. Upstairs offers an open loft landing, two bedrooms, a full bath, and ample additional storage.

#### Craftsman

**Folk Victorian** 

THE Linden III AT SWEETSPIRE

**FIRST FLOOR** 