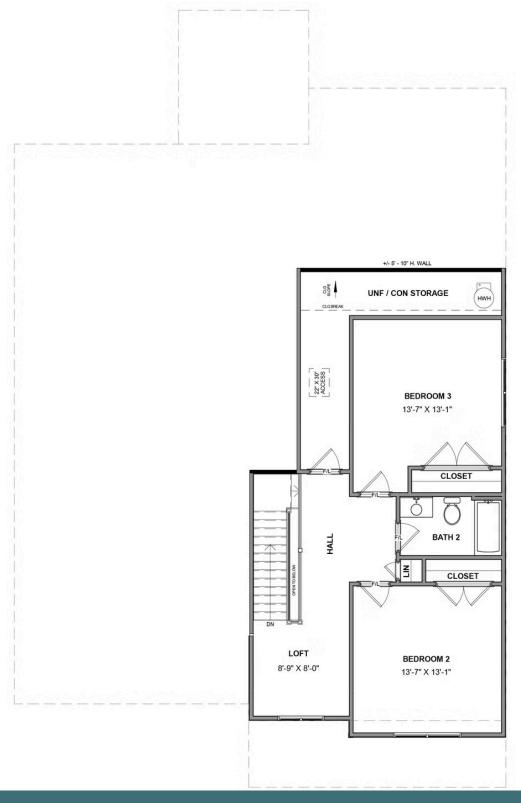

### THE Linden III AT SWEETSPIRE

A modern classic with ageless appeal, the Linden III is a 2-story plan offering 3 bedrooms, 2.5 baths, a 2-car garage, and over 2,600 square feet of spaciousness ready for your personal touch. The aroma and allure of home cooking draws you in to an expansive kitchen and island overlooking the open breakfast nook and family room, complete with a back deck perfect for chilling and grilling. Tucked down the hallway and past the study, the first floor primary suite offers a secluded escape with a dual-sink bathroom oasis and cavernous walk-in closet. At the front of the house, a formal dining room is ready to host guests and gatherings alike, while a central laundry promises good clean living. Upstairs offers an open loft landing, two bedrooms, a full bath, and ample additional storage.

## eagleofva.com

THE Linden III AT SWEETSPIRE

**SECOND FLOOR** 