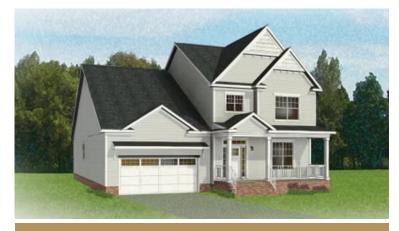

### THE Linden III AT SWEETSPIRE

A modern classic with ageless appeal, the Linden III is a 2-story plan offering 3 bedrooms, 2.5 baths, a 2-car garage, and over 2,600 square feet of spaciousness ready for your personal touch. The aroma and allure of home cooking draws you in to an expansive kitchen and island overlooking the open breakfast nook and family room, complete with a back deck perfect for chilling and grilling. Tucked down the hallway and past the study, the first floor primary suite offers a secluded escape with a dual-sink bathroom oasis and cavernous walk-in closet. At the front of the house, a formal dining room is ready to host guests and gatherings alike, while a central laundry promises good clean living. Upstairs offers an open loft landing, two bedrooms, a full bath, and ample additional storage.

## eagleofva.com

THE Linden III AT SWEETSPIRE

**SECOND FLOOR** 