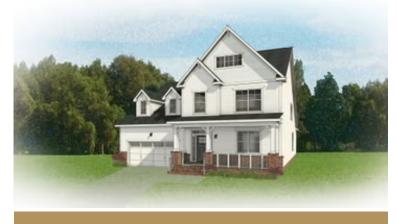

### THE Linden III AT SWEETSPIRE

A modern classic with ageless appeal, the Linden III is a 2-story plan offering 3 bedrooms, 2.5 baths, a 2-car garage, and over 2,600 square feet of spaciousness ready for your personal touch. The aroma and allure of home cooking draws you in to an expansive kitchen and island overlooking the open breakfast nook and family room, complete with a back deck perfect for chilling and grilling. Tucked down the hallway and past the study, the first floor primary suite offers a secluded escape with a dual-sink bathroom oasis and cavernous walk-in closet. At the front of the house, a formal dining room is ready to host guests and gatherings alike, while a central laundry promises good clean living. Upstairs offers an open loft landing, two bedrooms, a full bath, and ample additional storage.

#### Craftsman

**Folk Victorian** 

THE Linden III AT SWEETSPIRE

**FIRST FLOOR** 