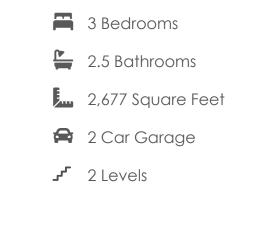

### THE Linden III AT SWEETSPIRE

A modern classic with ageless appeal, the Linden III is a 2-story plan offering 3 bedrooms, 2.5 baths, a 2-car garage, and over 2,600 square feet of spaciousness ready for your personal touch. The aroma and allure of home cooking draws you in to an expansive kitchen and island overlooking the open breakfast nook and family room, complete with a back deck perfect for chilling and grilling. Tucked down the hallway and past the study, the first floor primary suite offers a secluded escape with a dual-sink bathroom oasis and cavernous walk-in closet. At the front of the house, a formal dining room is ready to host guests and gatherings alike, while a central laundry promises good clean living. Upstairs offers an open loft landing, two bedrooms, a full bath, and ample additional storage.