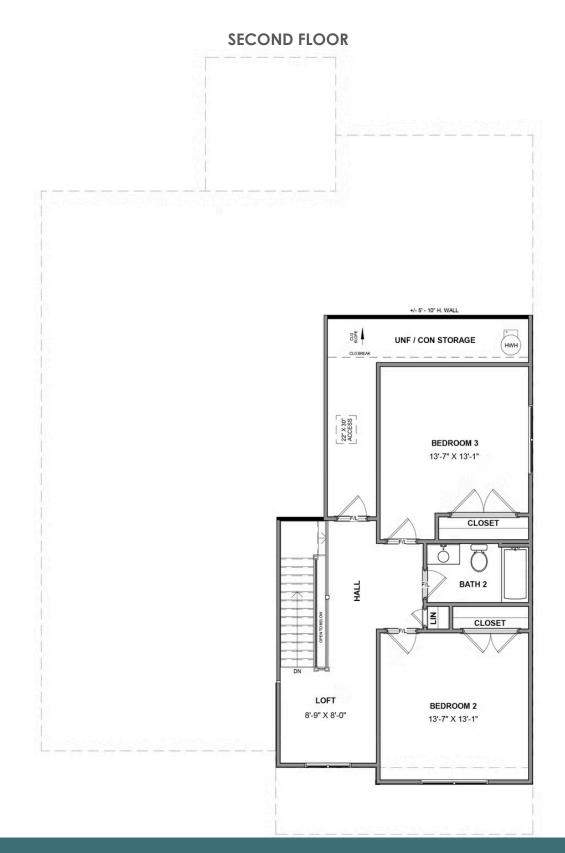

## THE **Linden III**AT SWEETSPIRE

3 Bedrooms

2.5 Bathrooms

2,677 Square Feet

2 Car Garage

2 Levels

A modern classic with ageless appeal, the Linden III is a 2-story plan offering 3 bedrooms, 2.5 baths, a 2-car garage, and over 2,600 square feet of spaciousness ready for your personal touch. The aroma and allure of home cooking draws you in to an expansive kitchen and island overlooking the open breakfast nook and family room, complete with a back deck perfect for chilling and grilling. Tucked down the hallway and past the study, the first floor primary suite offers a secluded escape with a dual-sink bathroom oasis and cavernous walk-in closet. At the front of the house, a formal dining room is ready to host guests and gatherings alike, while a central laundry promises good clean living. Upstairs offers an open loft landing, two bedrooms, a full bath, and ample additional storage.