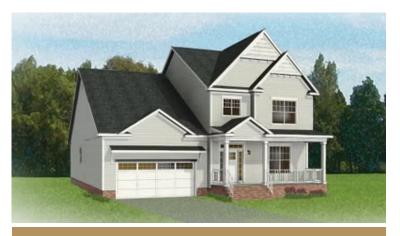

## THE **Linden III**AT SWEETSPIRE

3 Bedrooms

2.5 Bathrooms

2,677 Square Feet

2 Car Garage

2 Levels

A modern classic with ageless appeal, the Linden III is a 2-story plan offering 3 bedrooms, 2.5 baths, a 2-car garage, and over 2,600 square feet of spaciousness ready for your personal touch. The aroma and allure of home cooking draws you in to an expansive kitchen and island overlooking the open breakfast nook and family room, complete with a back deck perfect for chilling and grilling. Tucked down the hallway and past the study, the first floor primary suite offers a secluded escape with a dual-sink bathroom oasis and cavernous walk-in closet. At the front of the house, a formal dining room is ready to host guests and gatherings alike, while a central laundry promises good clean living. Upstairs offers an open loft landing, two bedrooms, a full bath, and ample additional storage.