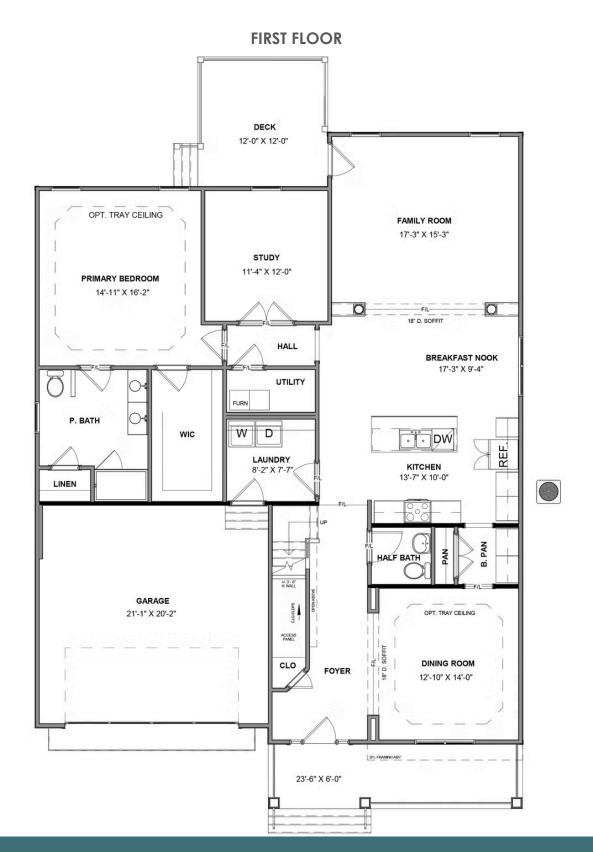

## THE **Linden III**AT SWEETSPIRE

3 Bedrooms

2.5 Bathrooms

2,677 Square Feet

2 Car Garage

2 Levels

A modern classic with ageless appeal, the Linden III is a 2-story plan offering 3 bedrooms, 2.5 baths, a 2-car garage, and over 2,600 square feet of spaciousness ready for your personal touch. The aroma and allure of home cooking draws you in to an expansive kitchen and island overlooking the open breakfast nook and family room, complete with a back deck perfect for chilling and grilling. Tucked down the hallway and past the study, the first floor primary suite offers a secluded escape with a dual-sink bathroom oasis and cavernous walk-in closet. At the front of the house, a formal dining room is ready to host guests and gatherings alike, while a central laundry promises good clean living. Upstairs offers an open loft landing, two bedrooms, a full bath, and ample additional storage.