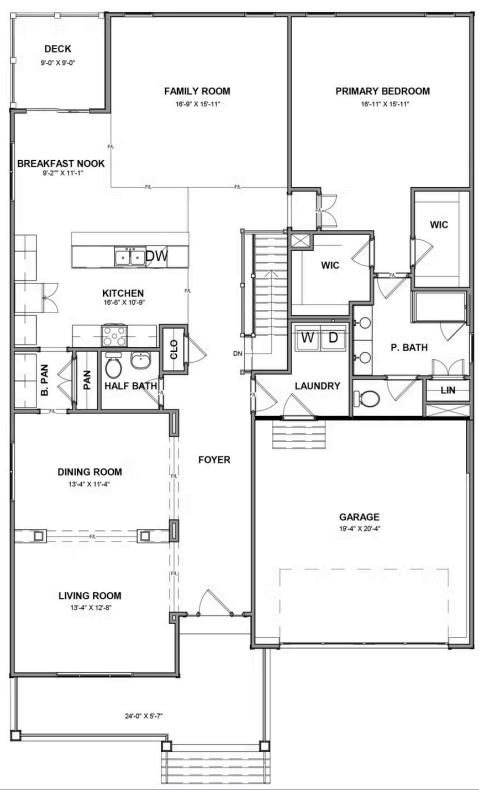

3 - 4 Bedrooms

2.5 Bathrooms

3,067 Square Feet

2 Car Garage

2 Levels

Styled for living large with room to stretch, the Hartford Terrace is a 2-story plan with 3 bedrooms, 2.5 baths, a 2-car garage, and over 3,000 whopping square feet of space. And open living room and dining room greet you off the foyer and invite you into the flowing heart of the home. Here, a chef's kitchen promises flavorful adventures and a commanding view of the spacious family room and outside world beyond the breakfast nook and back deck. Feeling sleepy? The main floor primary suite is ready to cradle you in quiet comfort, with a generous pair of walk-in closets and dual-sink bathroom ready for personalization. Head down to the terrace level to enjoy a rec room, two additional bedrooms, and full bath. But wait, there's more—with an expansive unfinished area ready for storage or inspired transformation.