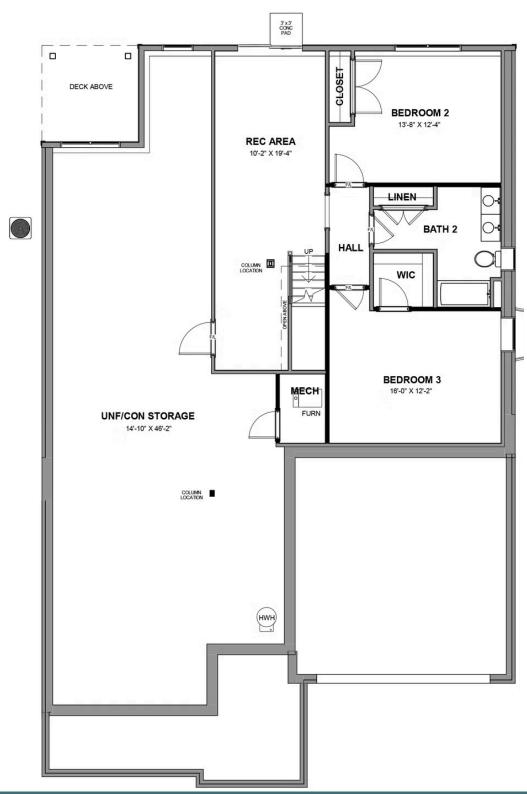

3 - 4 Bedrooms

2.5 Bathrooms

3,067 Square Feet

2 Car Garage

2 Levels

Styled for living large with room to stretch, the Hartford Terrace is a 2-story plan with 3 bedrooms, 2.5 baths, a 2-car garage, and over 3,000 whopping square feet of space. And open living room and dining room greet you off the foyer and invite you into the flowing heart of the home. Here, a chef's kitchen promises flavorful adventures and a commanding view of the spacious family room and outside world beyond the breakfast nook and back deck. Feeling sleepy? The main floor primary suite is ready to cradle you in quiet comfort, with a generous pair of walk-in closets and dual-sink bathroom ready for personalization. Head down to the terrace level to enjoy a rec room, two additional bedrooms, and full bath. But wait, there's more—with an expansive unfinished area ready for storage or inspired transformation.