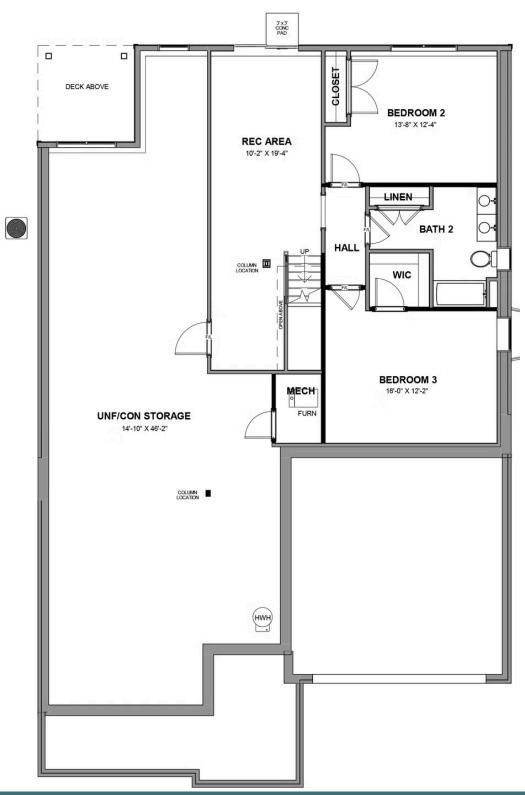

3 - 4 Bedrooms

2.5 Bathrooms

3,067 Square Feet

2 Car Garage

2 Levels

Styled for living large with room to stretch, the Hartford Terrace is a 2-story plan with 3 bedrooms, 2.5 baths, a 2-car garage, and over 3,000 whopping square feet of space. And open living room and dining room greet you off the foyer and invite you into the flowing heart of the home. Here, a chef's kitchen promises flavorful adventures and a commanding view of the spacious family room and outside world beyond the breakfast nook and back deck. Feeling sleepy? The main floor primary suite is ready to cradle you in quiet comfort, with a generous pair of walk-in closets and dual-sink bathroom ready for personalization. Head down to the terrace level to enjoy a rec room, two additional bedrooms, and full bath. But wait, there's more—with an expansive unfinished area ready for storage or inspired transformation.

#### **TERRACE LEVEL**

eagleofva.com