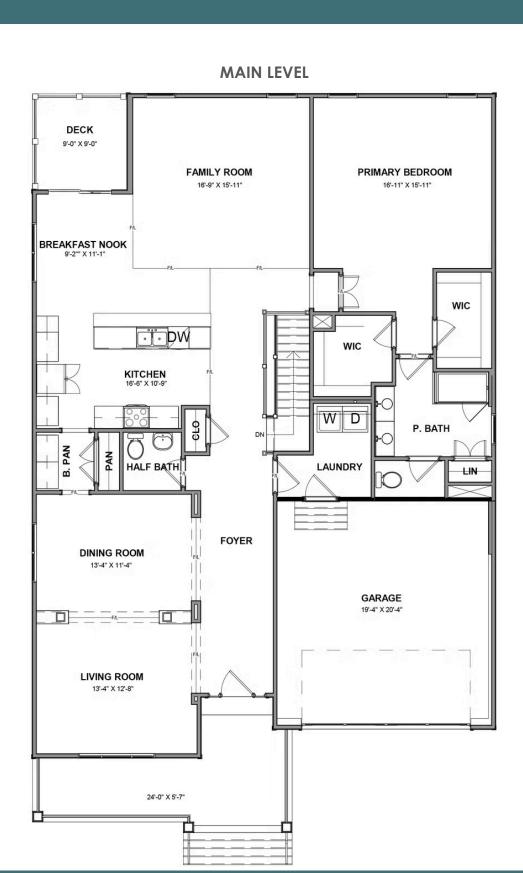

3 - 4 Bedrooms

2.5 Bathrooms

3,067 Square Feet

2 Car Garage

2 Levels

Styled for living large with room to stretch, the Hartford Terrace is a 2-story plan with 3 bedrooms, 2.5 baths, a 2-car garage, and over 3,000 whopping square feet of space. And open living room and dining room greet you off the foyer and invite you into the flowing heart of the home. Here, a chef's kitchen promises flavorful adventures and a commanding view of the spacious family room and outside world beyond the breakfast nook and back deck. Feeling sleepy? The main floor primary suite is ready to cradle you in quiet comfort, with a generous pair of walk-in closets and dual-sink bathroom ready for personalization. Head down to the terrace level to enjoy a rec room, two additional bedrooms, and full bath. But wait, there's more—with an expansive unfinished area ready for storage or inspired transformation.