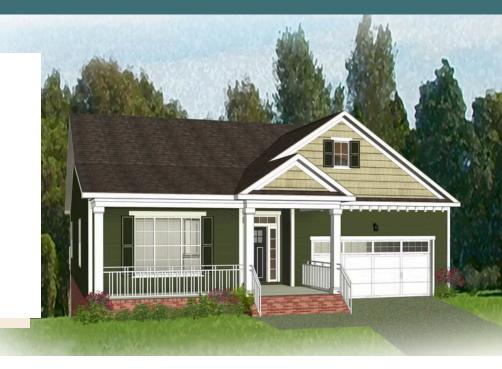

3 - 4 Bedrooms

2.5 Bathrooms

3,067 Square Feet

2 Car Garage

2 Levels



Styled for living large with room to stretch, the Hartford Terrace is a 2-story plan with 3 bedrooms, 2.5 baths, a 2-car garage, and over 3,000 whopping square feet of space. And open living room and dining room greet you off the foyer and invite you into the flowing heart of the home. Here, a chef's kitchen promises flavorful adventures and a commanding view of the spacious family room and outside world beyond the breakfast nook and back deck. Feeling sleepy? The main floor primary suite is ready to cradle you in quiet comfort, with a generous pair of walk-in closets and dual-sink bathroom ready for personalization. Head down to the terrace level to enjoy a rec room, two additional bedrooms, and full bath. But wait, there's more—with an expansive unfinished area ready for storage or ins