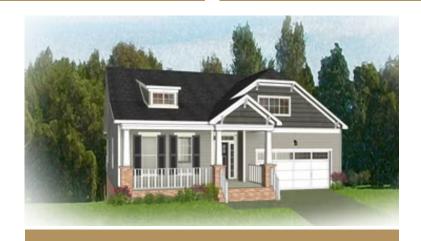

tory plan with 3 bedrooms, 2.5 baths, a 2-car garage, and over 3,000 whopping square feet of space. And open living room and dining room greet you off the foyer and invite you into the flowing heart of the home. Here, a chef's kitchen promises flavorful adventures and a commanding view of the spacious family room and outside world beyond the breakfast nook and back deck. Feeling sleepy? The main floor primary suite is ready to cradle you in quiet comfort, with a generous pair of walk-in closets and dual-sink bathroom ready for personalization. Head down to the terrace level to enjoy a rec room, two additional bedrooms, and full bath. But wait, there's more—with an expansive unfinished area ready for storage or inspired transformation.

#### eagleofva.com





**Traditional** 



European



Craftsman





#### eagleofva.com



#### **TERRACE LEVEL**



eagleofva.com