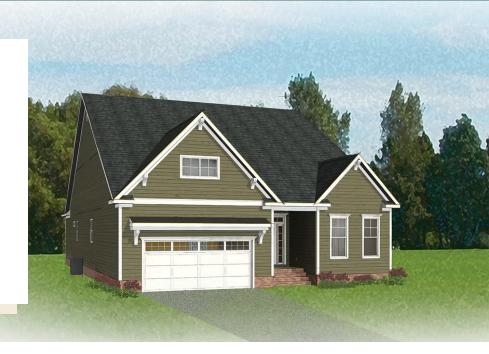

3 - 4 Bedrooms

**3** Bathrooms

2,881 Square Feet

2 Car Garage

ر 2 Levels

Live in the "wow" with the Fulton, a sweeping 2-story plan with 2-car garage, 3 bedrooms, and all the space you could dream of. Featuring over 2,800 square feet of easygoing style, you'll never miss a beat in the expansive open-flow kitchen, family room, breakfast area, and den. Personalization opportunities abound throughout, from an optional dining room and 'twilight fireplace,' to the first floor primary suite with its sumptuous walk-in closet and dual-sink bath. A front bedroom and full bath sit just off the foyer, while a convenient mud room and laundry are ready for life's messy moments. On the second floor, a third bedroom, full bath, and flexible loft space await, with options for a fourth bedroom or additional storage.