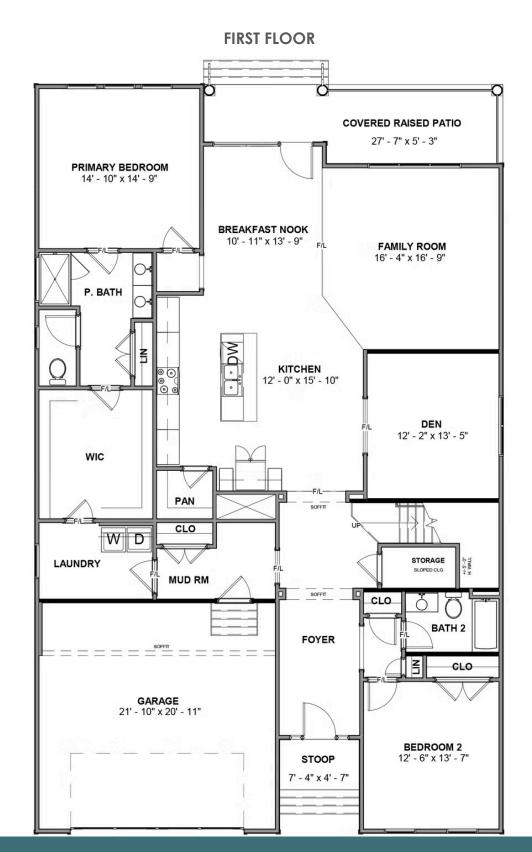

3 - 4 Bedrooms

**3** Bathrooms

2,881 Square Feet

2 Car Garage

ر 2 Levels

Live in the "wow" with the Fulton, a sweeping 2-story plan with 2-car garage, 3 bedrooms, and all the space you could dream of. Featuring over 2,800 square feet of easygoing style, you'll never miss a beat in the expansive open-flow kitchen, family room, breakfast area, and den. Personalization opportunities abound throughout, from an optional dining room and 'twilight fireplace,' to the first floor primary suite with its sumptuous walk-in closet and dual-sink bath. A front bedroom and full bath sit just off the foyer, while a convenient mud room and laundry are ready for life's messy moments. On the second floor, a third bedroom, full bath, and flexible loft space await, with options for a fourth bedroom or additional storage.