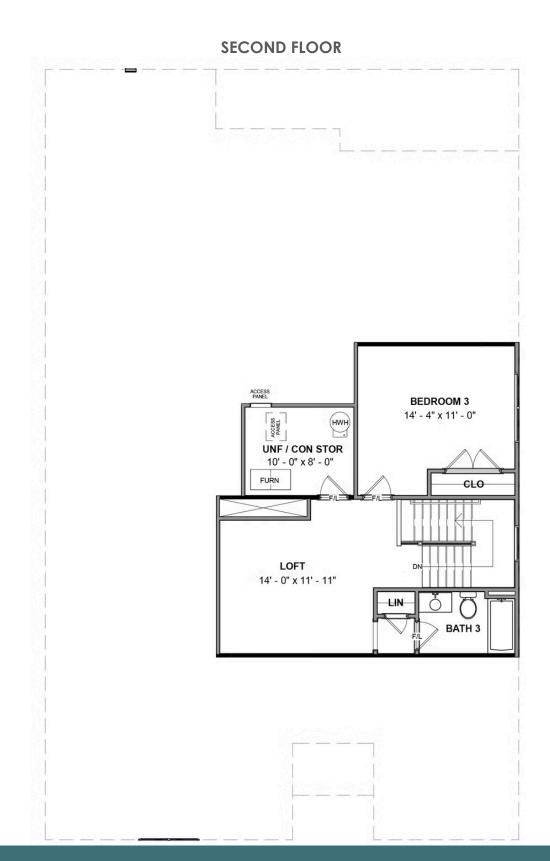

3 - 4 Bedrooms

**3** Bathrooms

2,881 Square Feet

2 Car Garage

ر 2 Levels

Live in the "wow" with the Fulton, a sweeping 2-story plan with 2-car garage, 3 bedrooms, and all the space you could dream of. Featuring over 2,800 square feet of easygoing style, you'll never miss a beat in the expansive open-flow kitchen, family room, breakfast area, and den. Personalization opportunities abound throughout, from an optional dining room and 'twilight fireplace,' to the first floor primary suite with its sumptuous walk-in closet and dual-sink bath. A front bedroom and full bath sit just off the foyer, while a convenient mud room and laundry are ready for life's messy moments. On the second floor, a third bedroom, full bath, and flexible loft space await, with options for a fourth bedroom or additional storage.