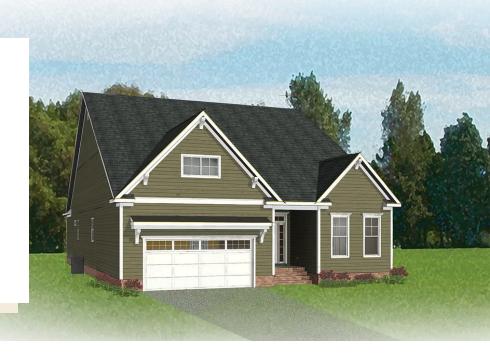

3 - 4 Bedrooms

**3** Bathrooms

2,881 Square Feet

2 Car Garage

ر 2 Levels

Live in the "wow" with the Fulton, a sweeping 2-story plan with 2-car garage, 3 bedrooms, and all the space you could dream of. Featuring over 2,800 square feet of easygoing style, you'll never miss a beat in the expansive open-flow kitchen, family room, breakfast area, and den. Personalization opportunities abound throughout, from an optional dining room and 'twilight fireplace,' to the first floor primary suite with its sumptuous walk-in closet and dual-sink bath. A front bedroom and full bath sit just off the foyer, while a convenient mud room and laundry are ready for life's messy moments. On the second floor, a third bedroom, full bath, and flexible loft space await, with options for a fourth bedroom or additional storage.