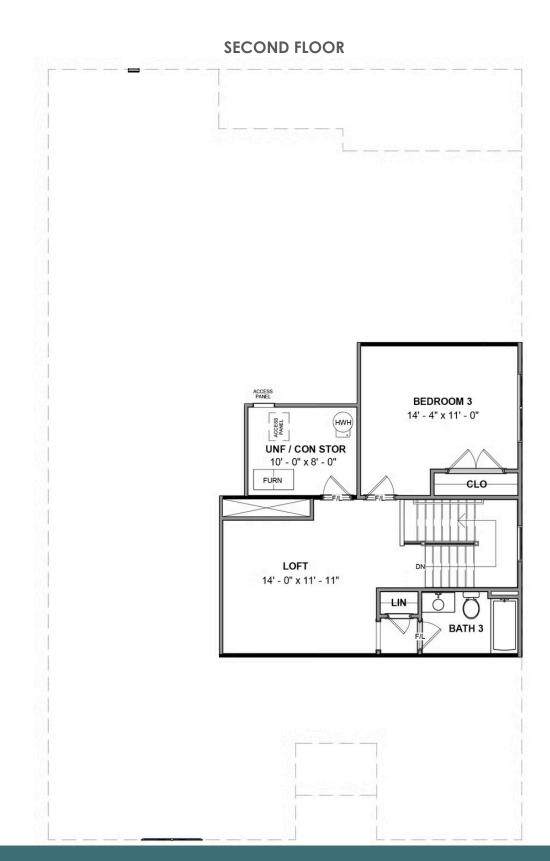

3 - 4 Bedrooms

**3** Bathrooms

2,881 Square Feet

2 Car Garage

ر 2 Levels

Live in the "wow" with the Fulton, a sweeping 2-story plan with 2-car garage, 3 bedrooms, and all the space you could dream of. Featuring over 2,800 square feet of easygoing style, you'll never miss a beat in the expansive open-flow kitchen, family room, breakfast area, and den. Personalization opportunities abound throughout, from an optional dining room and 'twilight fireplace,' to the first floor primary suite with its sumptuous walk-in closet and dual-sink bath. A front bedroom and full bath sit just off the foyer, while a convenient mud room and laundry are ready for life's messy moments. On the second floor, a third bedroom, full bath, and flexible loft space await, with options for a fourth bedroom or additional storage.