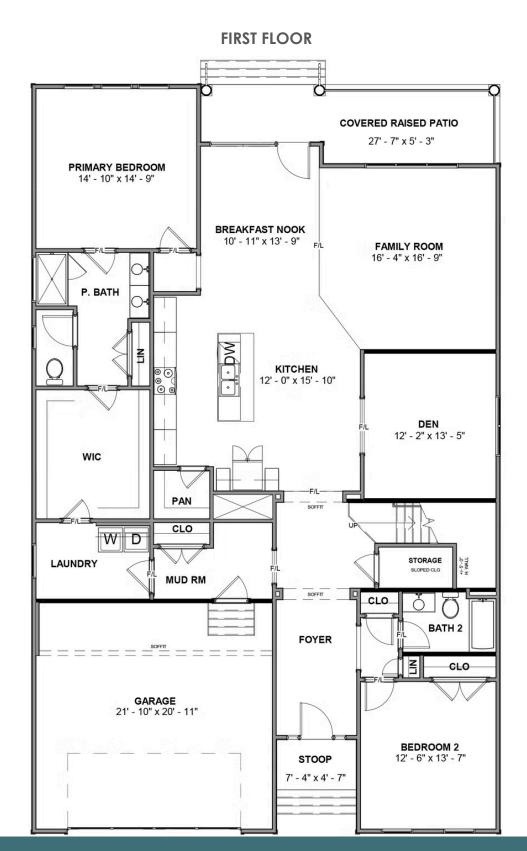

3 - 4 Bedrooms

**3** Bathrooms

2,881 Square Feet

2 Car Garage

ر 2 Levels

Live in the "wow" with the Fulton, a sweeping 2-story plan with 2-car garage, 3 bedrooms, and all the space you could dream of. Featuring over 2,800 square feet of easygoing style, you'll never miss a beat in the expansive open-flow kitchen, family room, breakfast area, and den. Personalization opportunities abound throughout, from an optional dining room and 'twilight fireplace,' to the first floor primary suite with its sumptuous walk-in closet and dual-sink bath. A front bedroom and full bath sit just off the foyer, while a convenient mud room and laundry are ready for life's messy moments. On the second floor, a third bedroom, full bath, and flexible loft space await, with options for a fourth bedroom or additional storage.