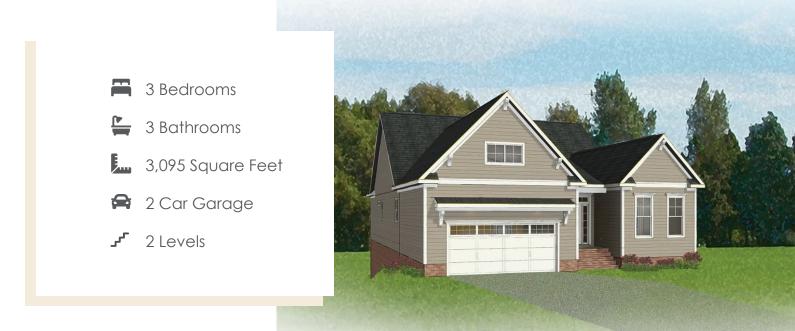

## THE Fulton Terrace

The Fulton Terrace takes living big to epic proportions with a 2-story plan packing 3 bedrooms, 3 full baths, a 2-car garage, and over 3,000 square feet. Through the foyer and past the grand staircase lives your every desire, from lavish dinner parties to quiet game-night gatherings. A gourmet kitchen, family room, and breakfast area with covered patio access merge into an ocean of open space—with an additional den perfect for a home office or formal dining room. A first floor primary suite offers a luxurious dual-sink bath and generous walk-in closet, with an additional bedroom and full bath at the front of the house. And we're just getting stated! Head down to the terrace level where a third bedroom, full bath, and a rec area with backyard access awaits—along with two massive storage areas ready for your imagination.

# THE Fulton Terrace