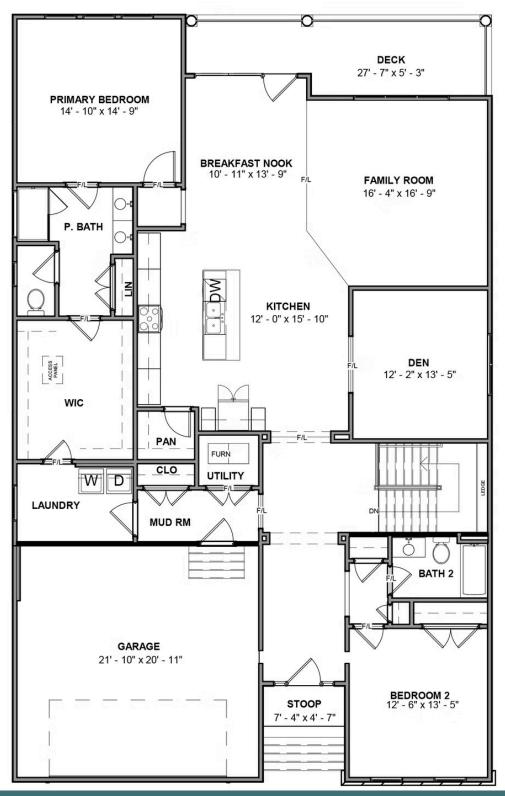

THE Fulton Terrace

MAIN LEVEL

## THE Fulton Terrace

The Fulton Terrace takes living big to epic proportions with a 2-story plan packing 3 bedrooms, 3 full baths, a 2-car garage, and over 3,000 square feet. Through the foyer and past the grand staircase lives your every desire, from lavish dinner parties to quiet game-night gatherings. A gourmet kitchen, family room, and breakfast area with covered patio access merge into an ocean of open space—with an additional den perfect for a home office or formal dining room. A first floor primary suite offers a luxurious dual-sink bath and generous walk-in closet, with an additional bedroom and full bath at the front of the house. And we're just getting stated! Head down to the terrace level where a third bedroom, full bath, and a rec area with backyard access awaits—along with two massive storage areas ready for your imagination.