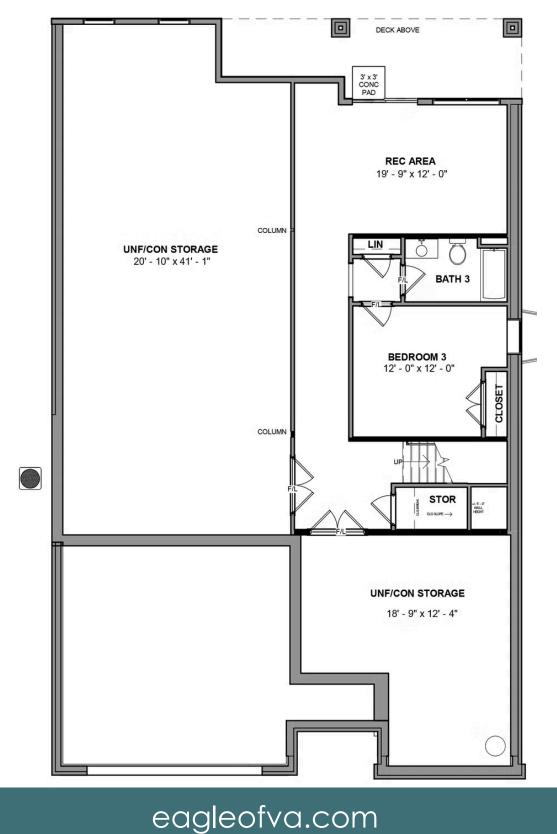

#### TERRACE LEVEL

## THE Fulton Terrace

The Fulton Terrace takes living big to epic proportions with a 2-story plan packing 3 bedrooms, 3 full baths, a 2-car garage, and over 3,000 square feet. Through the foyer and past the grand staircase lives your every desire, from lavish dinner parties to quiet game-night gatherings. A gourmet kitchen, family room, and breakfast area with covered patio access merge into an ocean of open space—with an additional den perfect for a home office or formal dining room. A first floor primary suite offers a luxurious dual-sink bath and generous walk-in closet, with an additional bedroom and full bath at the front of the house. And we're just getting stated! Head down to the terrace level where a third bedroom, full bath, and a rec area with backyard access awaits—along with two massive storage areas ready for your imagination.