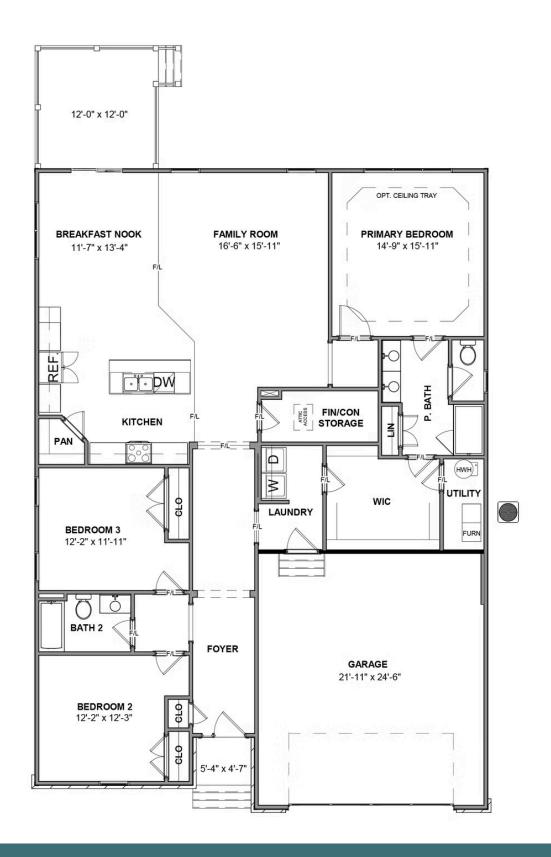

## THE Corvallis AT SWEETSPIRE

3 - 5 Bedrooms

2 - 3 Bathrooms

2,106 Square Feet

2 Car Garage

ر 1 Levels

Taking single-level living to the next level of style, the Corvallis offers 3 bedrooms, 2 full baths, a 2-car garage, and over 2,000 square feet of space. You'll feel right at home in the expansive, easy-flowing design blending both modern kitchen and family room into a centerpiece for contemporary living. After the day, escape to your primary bedroom oasis, complete with a dual-sink bath and cavernous walk-in closet. Two additional bedrooms and a central laundry room complete the plan. Packed with features and built for flexibility, the Corvallis can be personalized to your needs, with options for a second floor, a pocket office, morning room, screen porch, and more.