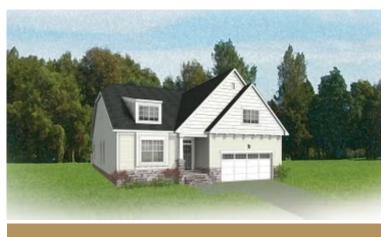

throoms

2,106 Square Feet

2 Car Garage

ر 1 Levels



Taking single-level living to the next level of style, the Corvallis offers 3 bedrooms, 2 full baths, a 2-car garage, and over 2,000 square feet of space. You'll feel right at home in the expansive, easy-flowing design blending both modern kitchen and family room into a centerpiece for contemporary living. After the day, escape to your primary bedroom oasis, complete with a dual-sink bath and cavernous walk-in closet. Two additional bedrooms and a central laundry room complete the plan. Packed with features and built for flexibility, the Corvallis can be personalized to your needs, with options for a second floor, a pocket office, morning room, screen porch, and more.

## THE Corvallis AT SWEETSPIRE





**Traditional** 



Colonial



Craftsman



European

## THE Corvallis AT SWEETSPIRE





## eagleofva.com