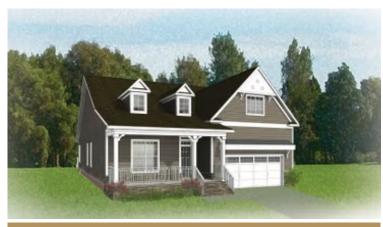

## THE Corvallis AT SWEETSPIRE

3 - 5 Bedrooms

2 - 3 Bathrooms

2,106 Square Feet

2 Car Garage

ر 1 Levels

Taking single-level living to the next level of style, the Corvallis offers 3 bedrooms, 2 full baths, a 2-car garage, and over 2,000 square feet of space. You'll feel right at home in the expansive, easy-flowing design blending both modern kitchen and family room into a centerpiece for contemporary living. After the day, escape to your primary bedroom oasis, complete with a dual-sink bath and cavernous walk-in closet. Two additional bedrooms and a central laundry room complete the plan. Packed with features and built for flexibility, the Corvallis can be personalized to your needs, with options for a second floor, a pocket office, morning room, screen porch, and more.