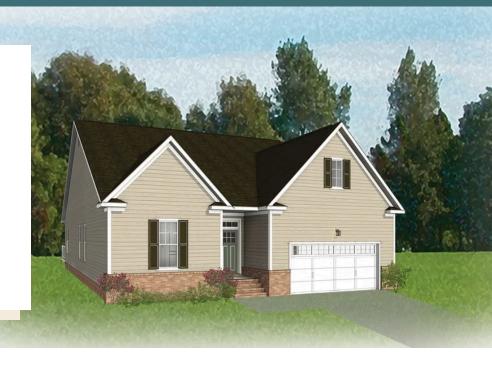

## THE Corvallis AT SWEETSPIRE

3 - 5 Bedrooms

2 - 3 Bathrooms

2,106 Square Feet

2 Car Garage

ر 1 Levels

Taking single-level living to the next level of style, the Corvallis offers 3 bedrooms, 2 full baths, a 2-car garage, and over 2,000 square feet of space. You'll feel right at home in the expansive, easy-flowing design blending both modern kitchen and family room into a centerpiece for contemporary living. After the day, escape to your primary bedroom oasis, complete with a dual-sink bath and cavernous walk-in closet. Two additional bedrooms and a central laundry room complete the plan. Packed with features and built for flexibility, the Corvallis can be personalized to your needs, with options for a second floor, a pocket office, morning room, screen porch, and more.