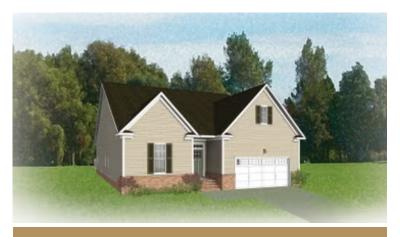

PIRE



3 - 5 Bedrooms

2 - 3 Bathrooms

2,106 Square Feet

2 Car Garage

ر 1 Levels



Taking single-level living to the next level of style, the Corvallis offers 3 bedrooms, 2 full baths, a 2-car garage, and over 2,000 square feet of space. You'll feel right at home in the expansive, easy-flowing design blending both modern kitchen and family room into a centerpiece for contemporary living. After the day, escape to your primary bedroom oasis, complete with a dual-sink bath and cavernous walk-in closet. Two additional bedrooms and a central laundry room complete the plan. Packed with features and built for flexibility, the Corvallis can be personalized to your needs, with options for a second floor, a pocket office, morning room, screen porch, and more.

## THE Corvallis AT SWEETSPIRE





**Traditional** 



Colonial



Craftsman



European

## THE Corvallis AT SWEETSPIRE





## eagleofva.com