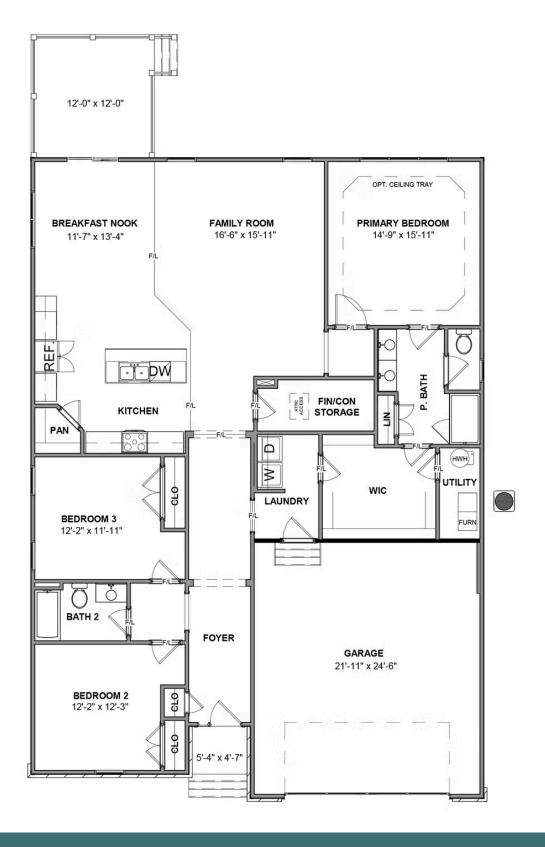

#### THE **Corvallis** AT SWEETSPIRE

Taking single-level living to the next level of style, the Corvallis offers 3 bedrooms, 2 full baths, a 2-car garage, and over 2,000 square feet of space. You'll feel right at home in the expansive, easy-flowing design blending both modern kitchen and family room into a centerpiece for contemporary living. After the day, escape to your primary bedroom oasis, complete with a dual-sink bath and cavernous walk-in closet. Two additional bedrooms and a central laundry room complete the plan. Packed with features and built for flexibility, the Corvallis can be personalized to your needs, with options for a second floor, a pocket office, morning room, screen porch, and more.

## THE **Corvallis** AT SWEETSPIRE