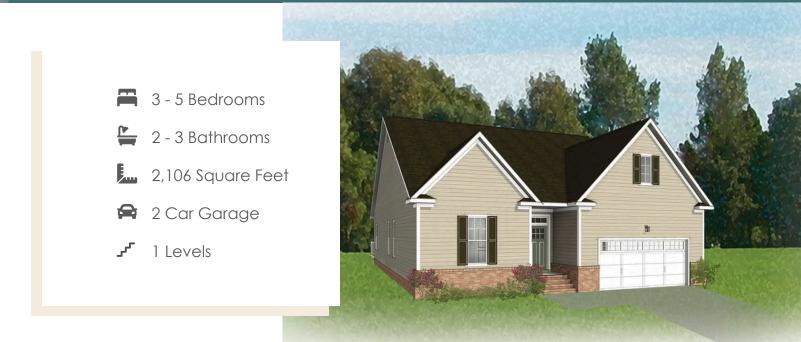

#### THE **Corvallis** AT SWEETSPIRE

Taking single-level living to the next level of style, the Corvallis offers 3 bedrooms, 2 full baths, a 2-car garage, and over 2,000 square feet of space. You'll feel right at home in the expansive, easy-flowing design blending both modern kitchen and family room into a centerpiece for contemporary living. After the day, escape to your primary bedroom oasis, complete with a dual-sink bath and cavernous walk-in closet. Two additional bedrooms and a central laundry room complete the plan. Packed with features and built for flexibility, the Corvallis can be personalized to your needs, with options for a second floor, a pocket office, morning room, screen porch, and more.

### THE **Corvallis** AT SWEETSPIRE

## THE **Corvallis** AT SWEETSPIRE