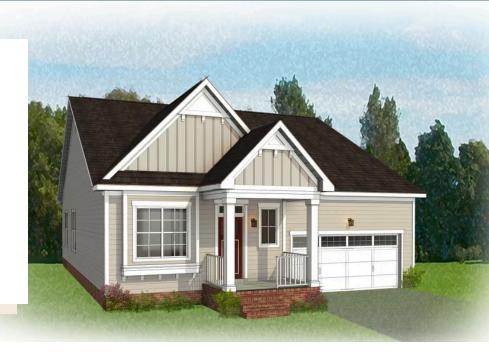

## THE **Belmont** AT SWEETSPIRE

2 Bedrooms

2.5 Bathrooms

1,806 Square Feet

2 Car Garage

ر 1 Levels

Downsizing life meets upscale living with the Belmont, a one-level plan that packs 2 bedrooms, 2.5 baths, a 2-car garage and wealth of amenities into an impressive 1,800 square feet of space. Designed for living large on a smaller scale, the perfectly proportioned layout blends kitchen, dining, and family room into an open-flow roomscape crafted for comfort and entertaining. A large back deck is the spot for relaxing on warm sunny days, while a spacious family room keeps you connected. Nestled off the family room, the primary suite offers a comfy retreat with splendid dual-sink bath and walk-in closet. A front study is ideal as either home office or den, while an additional bedroom with full bath is always ready for guests.