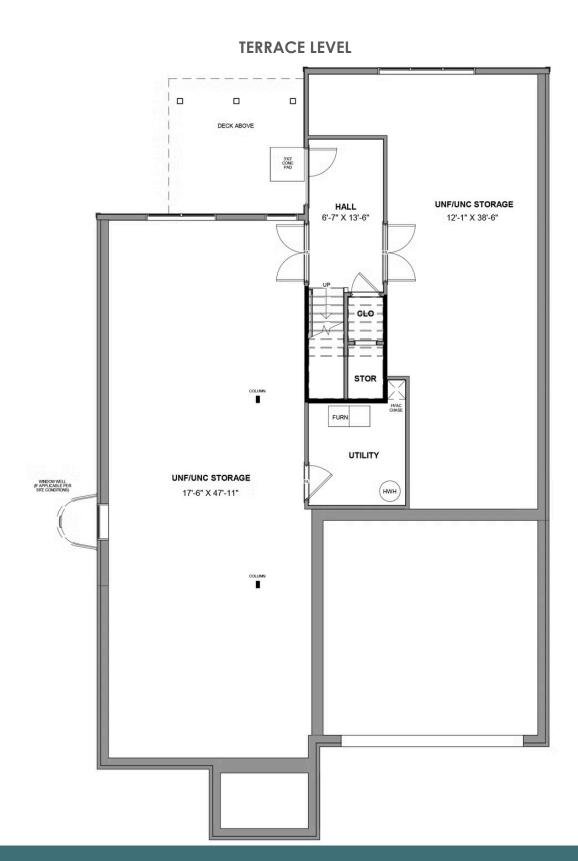

2 - 4 Bedrooms

2.5 - 3 Bathrooms

1,849 Square Feet

2 Car Garage

2 Levels

The Belmont Terrace is a 2 story new home floor plan with 3-4 bedrooms, 3.5 bathrooms, and a 2-car garage. This unique plan allows you to enter on the main floor which features an open-flowing dining room and living room perfect for entertaining. This large space flows directly into the Kitchen with the option to add an island. The primary bedroom suite is also on this level with a luxurious walk-in closet and spacious primary bathroom. There is also a second Bedroom that can be converted into a Den. You'll head down the stairs to the terrace level where there are huge unfinished storage spaces. These spaces can be converted into a bedroom, a media room, or a large recreation room.