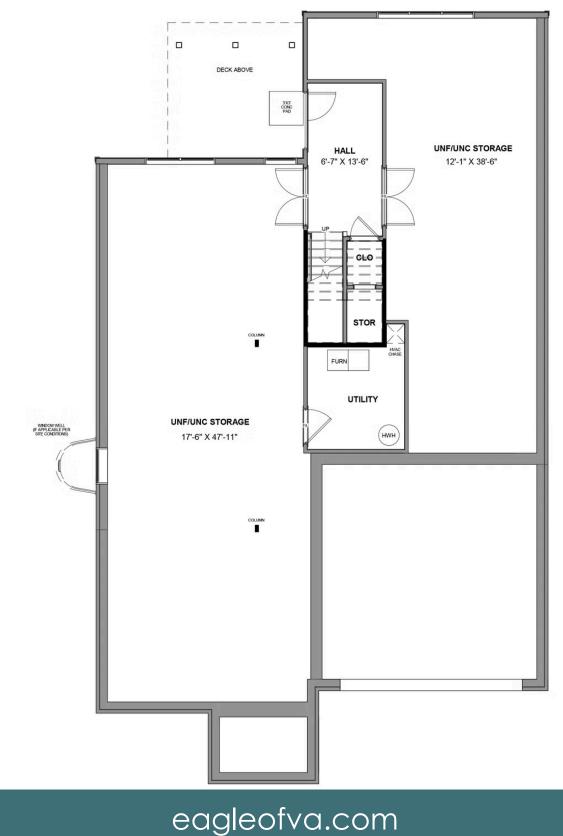

# eagleofva.com

THE **Belmont Terrace** 

**TERRACE LEVEL** 

## THE **Belmont Terrace** AT SWEETSPIRE

The Belmont Terrace is a 2 story new home floor plan with 3-4 bedrooms, 3.5 bathrooms, and a 2-car garage. This unique plan allows you to enter on the main floor which features an openflowing dining room and living room perfect for entertaining. This large space flows directly into the Kitchen with the option to add an island. The primary bedroom suite is also on this level with a luxurious walk-in closet and spacious primary bathroom. There is also a second Bedroom that can be converted into a Den. You'll head down the stairs to the terrace level where there are huge unfinished storage spaces. These spaces can be converted into a bedroom, a media room, or a large recreation room.