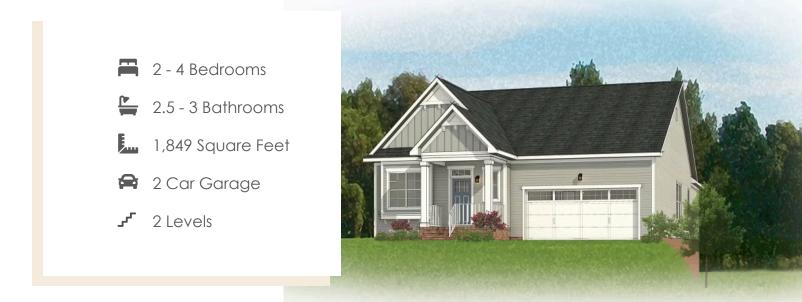

## THE **Belmont Terrace** AT SWEETSPIRE

The Belmont Terrace is a 2 story new home floor plan with 3-4 bedrooms, 3.5 bathrooms, and a 2-car garage. This unique plan allows you to enter on the main floor which features an openflowing dining room and living room perfect for entertaining. This large space flows directly into the Kitchen with the option to add an island. The primary bedroom suite is also on this level with a luxurious walk-in closet and spacious primary bathroom. There is also a second Bedroom that can be converted into a Den. You'll head down the stairs to the terrace level where there are huge unfinished storage spaces. These spaces can be converted into a bedroom, a media room, or a large recreation room.