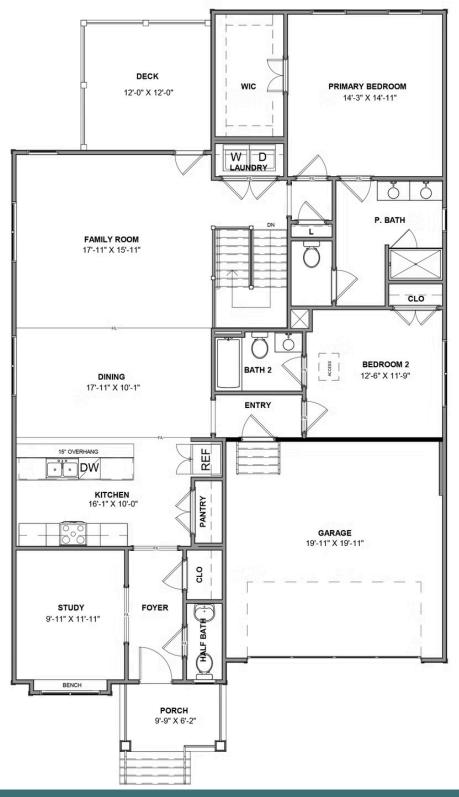

# THE **Belmont Terrace**

MAIN LEVEL

## THE **Belmont Terrace** AT SWEETSPIRE

The Belmont Terrace is a 2 story new home floor plan with 3-4 bedrooms, 3.5 bathrooms, and a 2-car garage. This unique plan allows you to enter on the main floor which features an openflowing dining room and living room perfect for entertaining. This large space flows directly into the Kitchen with the option to add an island. The primary bedroom suite is also on this level with a luxurious walk-in closet and spacious primary bathroom. There is also a second Bedroom that can be converted into a Den. You'll head down the stairs to the terrace level where there are huge unfinished storage spaces. These spaces can be converted into a bedroom, a media room, or a large recreation room.