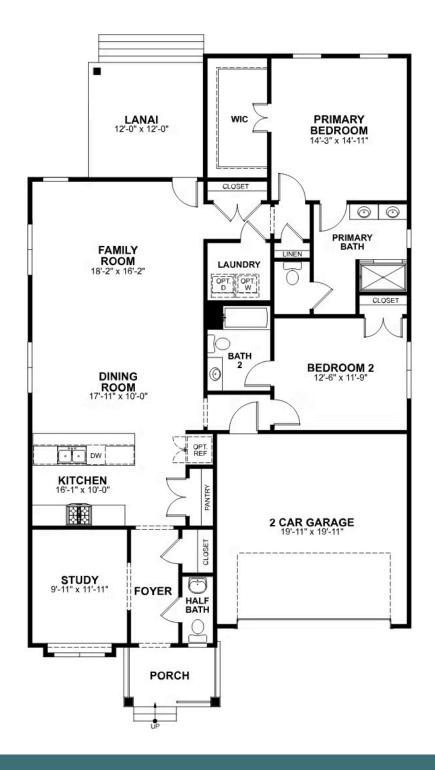

# 12304 Garnet Parke Circle

AT SWEETSPIRE

2.5 Bathrooms

1806 Square Feet

2 Car Garage

\$776,183

Downsizing life meets upscale living with the Belmont, a one-level plan that packs 2 bedrooms, 2.5 baths, a 2-car garage and wealth of amenities into an impressive 1,800 square feet of space. Designed for living large on a smaller scale, the perfectly proportioned layout blends kitchen, dining, and family room into an open-flow roomscape crafted for comfort and entertaining. A covered rear lanai is the spot for relaxing on warm sunny days, while a spacious family room keeps you connected. Nestled off the family room, the primary suite offers a comfy retreat with splendid dual-sink bath and walk-in closet. A front study is ideal as either home office or den, while an additional bedroom with full bath is always ready for guests.

#### Features of this Home

- One Level Living
- Alternate Kitchen Layout
- Study with French Doors
- Fireplace in Family Room
- Barrier Free Shower in Primary Bath
- Covered Rear Lanai
- Luxury Laminate Flooring throughout Main Living and Primary Bedroom
- Aristokraft Painted Kitchen Cabinets with Soft Close Doors/Drawers

#### **FIRST FLOOR**