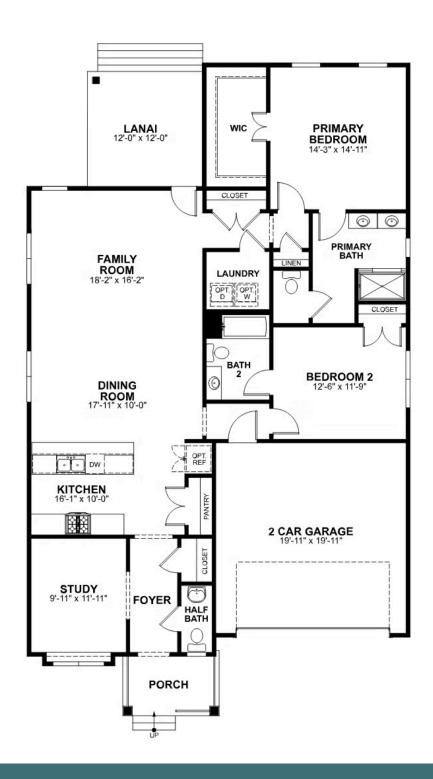

# 12304 Garnet Parke Circle

2 Bedrooms

2.5 Bathrooms

1806 Square Feet

2 Car Garage

\$776,183

Downsizing life meets upscale living with the Belmont, a one-level plan that packs 2 bedrooms, 2.5 baths, a 2-car garage and wealth of amenities into an impressive 1,800 square feet of space. Designed for living large on a smaller scale, the perfectly proportioned layout blends kitchen, dining, and family room into an open-flow roomscape crafted for comfort and entertaining. A covered rear lanai is the spot for relaxing on warm sunny days, while a spacious family room keeps you connected. Nestled off the family room, the primary suite offers a comfy retreat with splendid dual-sink bath and walk-in closet. A front study is ideal as either home office or den, while an additional bedroom with full bath is always ready for guests.

#### Features of this Home

- One Level Living
- Alternate Kitchen Layout
- Study with French Doors
- Fireplace in Family Room
- Barrier Free Shower in Primary Bath
- Covered Rear Lanai
- Luxury Laminate Flooring throughout Main Living and Primary Bedroom
- Aristokraft Painted Kitchen Cabinets with Soft Close Doors/Drawers
- GE Stainless Steel Appliances
- Pagr Fanced Vard

#### **FIRST FLOOR**