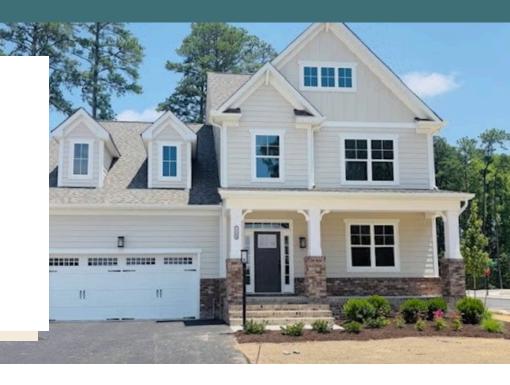

# 12300 Garnet Parke Circle

3 Bedrooms

AT SWEETSPIRE

2.5 Bathrooms

2677 Square Feet

2 Car Garage

\$899,104

A modern classic with ageless appeal, the Linden III is a 2-story plan offering 3 bedrooms, 2.5 baths, a 2-car garage, and over 2,600 square feet of spaciousness ready for your personal touch. The aroma and allure of home cooking draws you in to an expansive kitchen and island overlooking the open breakfast nook and family room, complete with a screened porch and a back deck perfect for chilling and grilling. Tucked down the hallway and past the study, the first floor primary suite offers a secluded escape with a dual-sink bathroom oasis and cavernous walk-in closet. At the front of the house, a formal dining room is ready to host guests and gatherings alike, while a central laundry promises good clean living. Upstairs offers an open loft landing, two bedrooms, a full bath, and ample additional storage.

# 12300 Garnet Parke Circle AT SWEETSPIRE