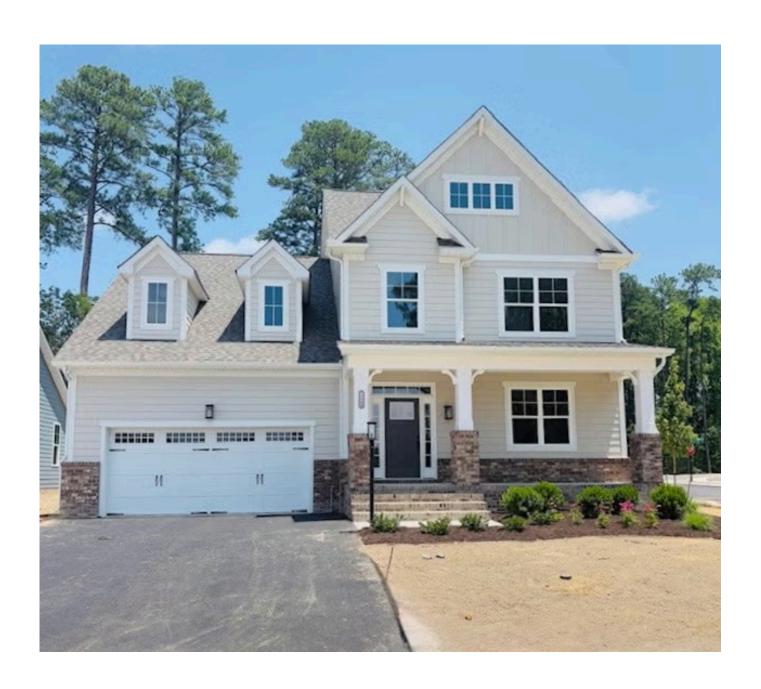

# 12300 Garnet Parke Circle

3 Bedrooms

AT SWEETSPIRE

2.5 Bathrooms

2677 Square Feet

2 Car Garage

\$899,104

A modern classic with ageless appeal, the Linden III is a 2-story plan offering 3 bedrooms, 2.5 baths, a 2-car garage, and over 2,600 square feet of spaciousness ready for your personal touch. The aroma and allure of home cooking draws you in to an expansive kitchen and island overlooking the open breakfast nook and family room, complete with a screened porch and a back deck perfect for chilling and grilling. Tucked down the hallway and past the study, the first floor primary suite offers a secluded escape with a dual-sink bathroom oasis and cavernous walk-in closet. At the front of the house, a formal dining room is ready to host guests and gatherings alike, while a central laundry promises good clean living. Upstairs offers an open loft landing, two bedrooms, a full bath, and ample additional storage.

# 12300 Garnet Parke Circle AT SWEETSPIRE