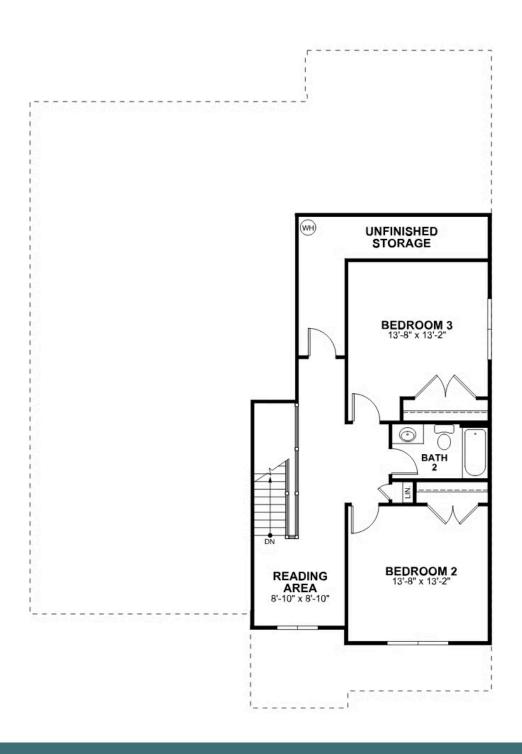

#### SECOND FLOOR

# 12300 Garnet Parke Circle

3 Bedrooms

AT SWEETSPIRE

2.5 Bathrooms

2677 Square Feet

2 Car Garage

\$899,104

A modern classic with ageless appeal, the Linden III is a 2-story plan offering 3 bedrooms, 2.5 baths, a 2-car garage, and over 2,600 square feet of spaciousness ready for your personal touch. The aroma and allure of home cooking draws you in to an expansive kitchen and island overlooking the open breakfast nook and family room, complete with a screened porch and a back deck perfect for chilling and grilling. Tucked down the hallway and past the study, the first floor primary suite offers a secluded escape with a dual-sink bathroom oasis and cavernous walk-in closet. At the front of the house, a formal dining room is ready to host guests and gatherings alike, while a central laundry promises good clean living. Upstairs offers an open loft landing, two bedrooms, a full bath, and ample additional storage.

### Features of this Home

- First Floor Primary Bedroom Suite with Serenity Bath
- Formal Dining Room
- Study with French Doors
- Fireplace in Family Room
- Screened Porch
- 2' Bumpout Kitchen and Breakfast Nook
- Hardwood Flooring Throughout 1st Floor
- Hardwood Stairs to 2nd Floor
- Henning 42" Cabinets in Kitchen/Primary Bath with Soft Close Doors/Drawers