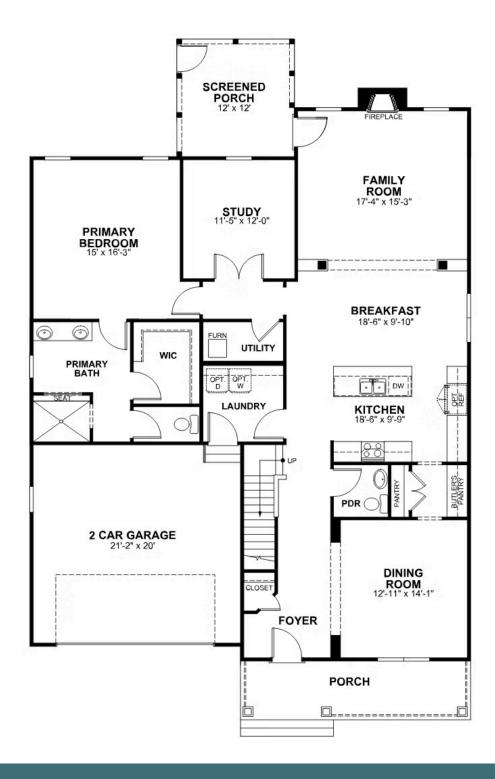

#### **FIRST FLOOR**

# 12300 Garnet Parke Circle

3 Bedrooms

AT SWEETSPIRE

2.5 Bathrooms

2677 Square Feet

2 Car Garage

\$899,104

A modern classic with ageless appeal, the Linden III is a 2-story plan offering 3 bedrooms, 2.5 baths, a 2-car garage, and over 2,600 square feet of spaciousness ready for your personal touch. The aroma and allure of home cooking draws you in to an expansive kitchen and island overlooking the open breakfast nook and family room, complete with a screened porch and a back deck perfect for chilling and grilling. Tucked down the hallway and past the study, the first floor primary suite offers a secluded escape with a dual-sink bathroom oasis and cavernous walk-in closet. At the front of the house, a formal dining room is ready to host guests and gatherings alike, while a central laundry promises good clean living. Upstairs offers an open loft landing, two bedrooms, a full bath, and ample additional storage.

### Features of this Home

- First Floor Primary Bedroom Suite with Serenity Bath
- Formal Dining Room
- Study with French Doors
- Fireplace in Family Room
- Screened Porch
- 2' Bumpout Kitchen and Breakfast Nook
- Hardwood Flooring Throughout 1st Floor
- Hardwood Stairs to 2nd Floor
- Henning 42" Cabinets in Kitchen/Primary Bath with Soft Close Doors/Drawers