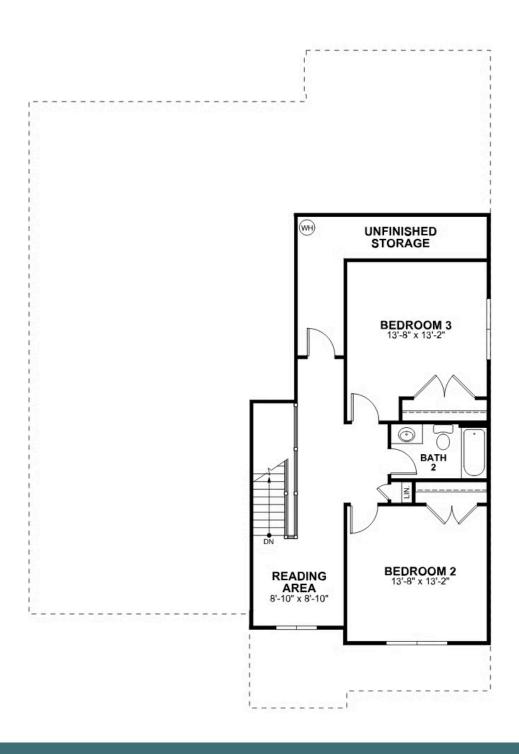

#### **SECOND FLOOR**

## 12300 Garnet Parke Circle

3 Bedrooms

2.5 Bathrooms

2677 Square Feet

2 Car Garage

\$899,104

A modern classic with ageless appeal, the Linden III is a 2-story plan offering 3 bedrooms, 2.5 baths, a 2-car garage, and over 2,600 square feet of spaciousness ready for your personal touch. The aroma and allure of home cooking draws you in to an expansive kitchen and island overlooking the open breakfast nook and family room, complete with a screened porch and a back deck perfect for chilling and grilling. Tucked down the hallway and past the study, the first floor primary suite offers a secluded escape with a dual-sink bathroom oasis and cavernous walk-in closet. At the front of the house, a formal dining room is ready to host guests and gatherings alike, while a central laundry promises good clean living. Upstairs offers an open loft landing, two bedrooms, a full bath, and ample additional storage.