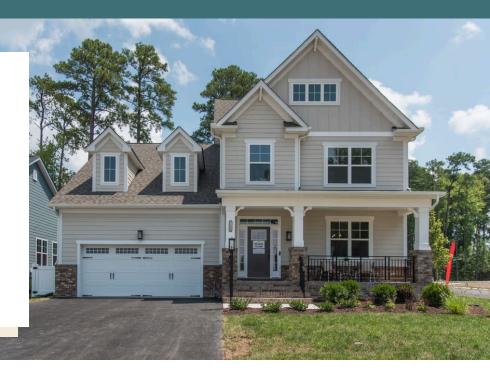

## 12300 Garnet Parke Circle

3 Bedrooms

2.5 Bathrooms

2677 Square Feet

2 Car Garage

\$899,104

A modern classic with ageless appeal, the Linden III is a 2-story plan offering 3 bedrooms, 2.5 baths, a 2-car garage, and over 2,600 square feet of spaciousness ready for your personal touch. The aroma and allure of home cooking draws you in to an expansive kitchen and island overlooking the open breakfast nook and family room, complete with a screened porch and a back deck perfect for chilling and grilling. Tucked down the hallway and past the study, the first floor primary suite offers a secluded escape with a dual-sink bathroom oasis and cavernous walk-in closet. At the front of the house, a formal dining room is ready to host guests and gatherings alike, while a central laundry promises good clean living. Upstairs offers an open loft landing, two bedrooms, a full bath, and ample additional storage.

# 12300 Garnet Parke Circle AT SWEETSPIRE