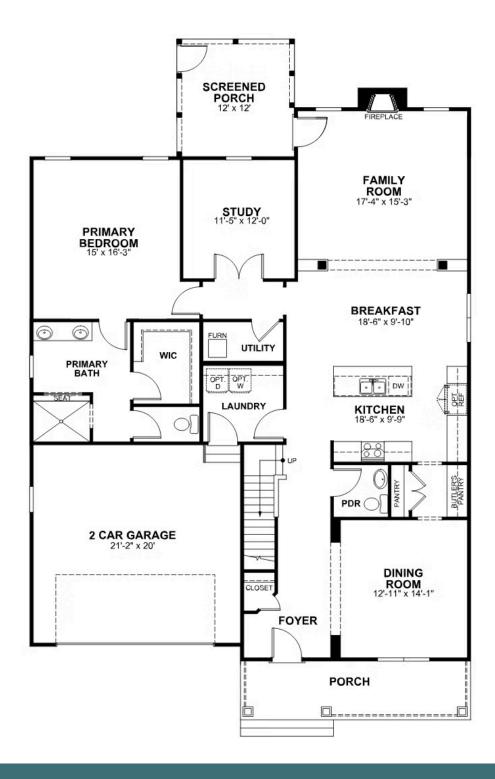

#### **FIRST FLOOR**

## 12300 Garnet Parke Circle

3 Bedrooms

2.5 Bathrooms

2677 Square Feet

2 Car Garage

\$899,104

A modern classic with ageless appeal, the Linden III is a 2-story plan offering 3 bedrooms, 2.5 baths, a 2-car garage, and over 2,600 square feet of spaciousness ready for your personal touch. The aroma and allure of home cooking draws you in to an expansive kitchen and island overlooking the open breakfast nook and family room, complete with a screened porch and a back deck perfect for chilling and grilling. Tucked down the hallway and past the study, the first floor primary suite offers a secluded escape with a dual-sink bathroom oasis and cavernous walk-in closet. At the front of the house, a formal dining room is ready to host guests and gatherings alike, while a central laundry promises good clean living. Upstairs offers an open loft landing, two bedrooms, a full bath, and ample additional storage.