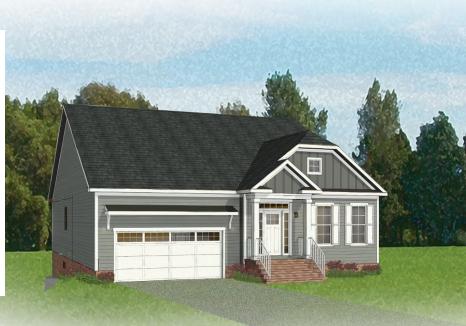

Think you've seen it all? Then you haven't seen Linden Terrace, a 2-story plan with 3 bedrooms, 2.5 baths, a 2-car garage, and 2,700 glorious square feet of pure home happiness. A front porch made for sipping lemonade and social graces welcomes you inside to a chef's dream kitchen offering a scenic vista overlooking both breakfast nook and family room. A formal dining room and home study lend sophistication and flexibility, while a secluded first floor primary suite with prodigious walk-in closet and dual-sink bath offer a quiet escape. Step downstairs to the terrace level where a rec room, full bath, and two additional bedrooms blend playfulness, with easygoing comfort and everyday livability—while a cavernous unfinished storage area is ready for whatever you can imagine.

### eagleofva.com

MAIN LEVEL