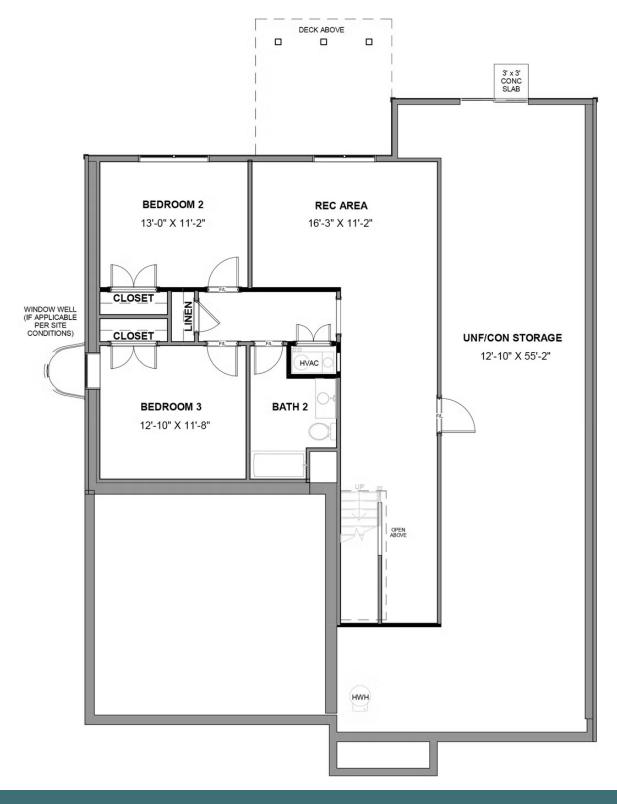

Think you've seen it all? Then you haven't seen Linden Terrace, a 2-story plan with 3 bedrooms, 2.5 baths, a 2-car garage, and 2,700 glorious square feet of pure home happiness. A front porch made for sipping lemonade and social graces welcomes you inside to a chef's dream kitchen offering a scenic vista overlooking both breakfast nook and family room. A formal dining room and home study lend sophistication and flexibility, while a secluded first floor primary suite with prodigious walk-in closet and dual-sink bath offer a quiet escape. Step downstairs to the terrace level where a rec room, full bath, and two additional bedrooms blend playfulness, with easygoing comfort and everyday livability—while a cavernous unfinished storage area is ready for whatever you can imagine.

#### Craftsman

Traditional

**TERRACE LEVEL** 