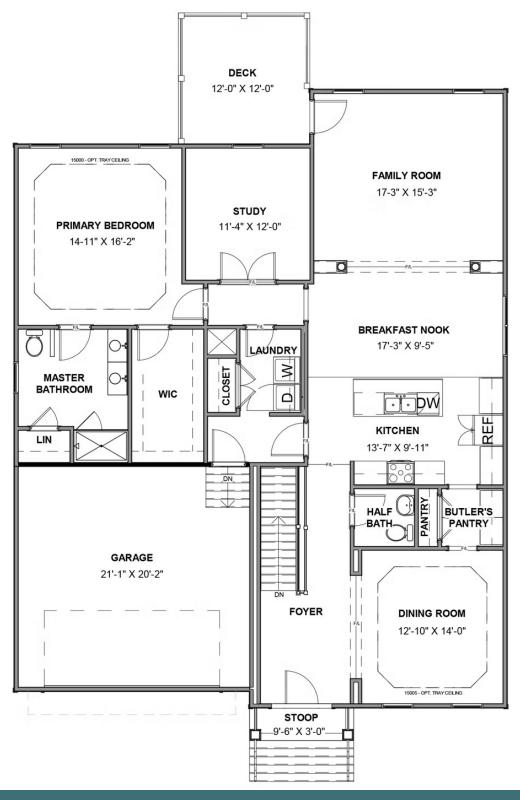

Think you've seen it all? Then you haven't seen Linden Terrace, a 2-story plan with 3 bedrooms, 2.5 baths, a 2-car garage, and 2,700 glorious square feet of pure home happiness. A front porch made for sipping lemonade and social graces welcomes you inside to a chef's dream kitchen offering a scenic vista overlooking both breakfast nook and family room. A formal dining room and home study lend sophistication and flexibility, while a secluded first floor primary suite with prodigious walk-in closet and dual-sink bath offer a quiet escape. Step downstairs to the terrace level where a rec room, full bath, and two additional bedrooms blend playfulness, with easygoing comfort and everyday livability—while a cavernous unfinished storage area is ready for whatever you can imagine.

### eagleofva.com

MAIN LEVEL