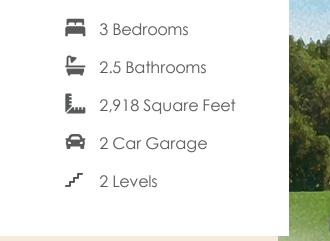

Think you've seen it all? Then you haven't seen Linden Terrace, a 2-story plan with 3 bedrooms, 2.5 baths, a 2-car garage, and 2,700 glorious square feet of pure home happiness. A front porch made for sipping lemonade and social graces welcomes you inside to a chef's dream kitchen offering a scenic vista overlooking both breakfast nook and family room. A formal dining room and home study lend sophistication and flexibility, while a secluded first floor primary suite with prodigious walk-in closet and dual-sink bath offer a quiet escape. Step downstairs to the terrace level where a rec room, full bath, and two additional bedrooms blend playfulness, with easygoing comfort and everyday livability—while a cavernous unfinished storage area is ready for whatever you can imagine.