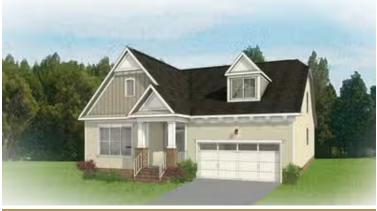

car garage and over 2,700 square feet. Step into your light and airy foyer that will warmly welcome you in. From morning coffee in the kitchen to evening news and sofa naps in the family room, it all comes together in the open-flowing heart of the home. A patio extends from the breakfast nook, while at the front of the house a living room and dining room combine to extend the possibilities. A spacious first floor primary suite offers dual walk-in closets and bathroom ready for personalization. The second floor loft offers open views to below, as well as access to two additional bedrooms, a full bath, and ample storage.

Features of this Floorplan

- Dining Room
- Family Room
- Living Room
- Breakfast Area
- Walk-In Closets

# THE **Hartford II**AT PARKSIDE VILLAGE





**Arts & Crafts** 



**European** 



### eagleofva.com

## THE **Hartford II** AT PARKSIDE VILLAGE



#### **FIRST FLOOR**



### eagleofva.com

## THE **Hartford II**AT PARKSIDE VILLAGE





### eagleofva.com