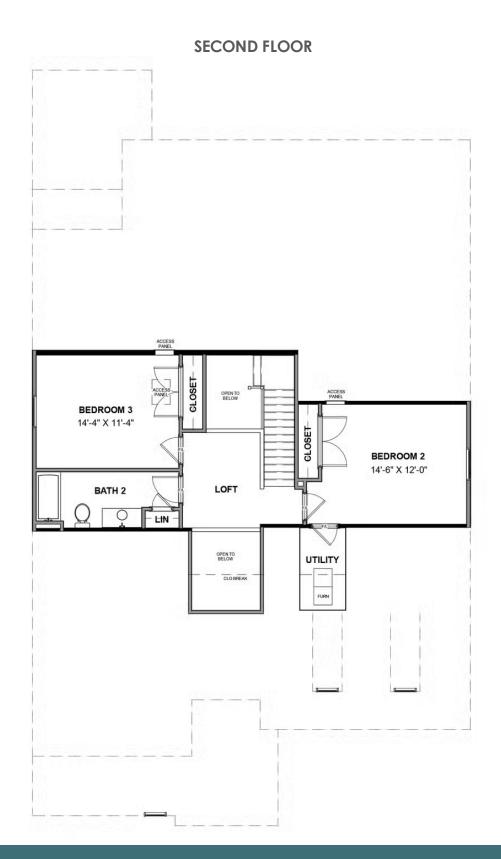

## THE **Hartford II**AT PARKSIDE VILLAGE

3 - 4 Bedrooms

2.5 Bathrooms

2,716 Square Feet

2 Car Garage

ر 2 Levels

Welcome to Parkside Village, an exclusive 55+ community in Eastern Goochland! Live like you mean it with the Hartford II, a 2-story plan offering 3 bedrooms, 2.5 baths, a 2-car garage and over 2,700 square feet. Step into your light and airy foyer that will warmly welcome you in. From morning coffee in the kitchen to evening news and sofa naps in the family room, it all comes together in the open-flowing heart of the home. A patio extends from the breakfast nook, while at the front of the house a living room and dining room combine to extend the possibilities. A spacious first floor primary suite offers dual walk-in closets and bathroom ready for personalization. The second floor loft offers open views to below, as well as access to two additional bedrooms, a full bath, and ample storage.