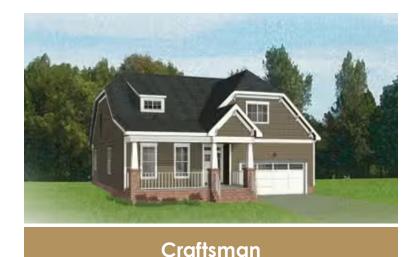

er 2,700 square feet. Step into your light and airy foyer that will warmly welcome you in. From morning coffee in the kitchen to evening news and sofa naps in the family room, it all comes together in the open-flowing heart of the home. A patio extends from the breakfast nook, while at the front of the house a living room and dining room combine to extend the possibilities. A spacious first floor primary suite offers dual walk-in closets and bathroom ready for personalization. The second floor loft offers open views to below, as well as access to two additional bedrooms, a full bath, and ample storage.

Features of this Floorplan

- Dining Room
- Family Room
- Living Room
- Breakfast Area
- Walk-In Closets

# THE **Hartford II**AT PARKSIDE VILLAGE





**Arts & Crafts** 



**European** 



### eagleofva.com

## THE **Hartford II** AT PARKSIDE VILLAGE



#### **FIRST FLOOR**



### eagleofva.com

## THE **Hartford II**AT PARKSIDE VILLAGE





### eagleofva.com