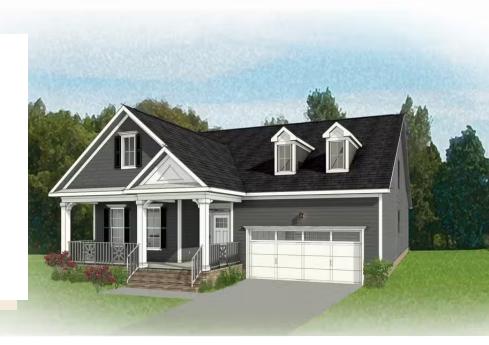

## THE **Hartford II**AT PARKSIDE VILLAGE



3 - 4 Bedrooms

2.5 Bathrooms

2,716 Square Feet

2 Car Garage

ر 2 Levels



Welcome to Parkside Village, an exclusive 55+ community in Eastern Goochland! Live like you mean it with the Hartford II, a 2-story plan offering 3 bedrooms, 2.5 baths, a 2-car garage and over 2,700 square feet. Step into your light and airy foyer that will warmly welcome you in. From morning coffee in the kitchen to evening news and sofa naps in the family room, it all comes together in the open-flowing heart of the home. A patio extends from the breakfast nook, while at the front of the house a living room and dining room combine to extend the possibilities. A spacious first floor primary suite offers dual walk-in closets and bathroom ready for personalization. The second floor loft offers open views to below, as well as access to two additional bedrooms, a full bath, and ample storage