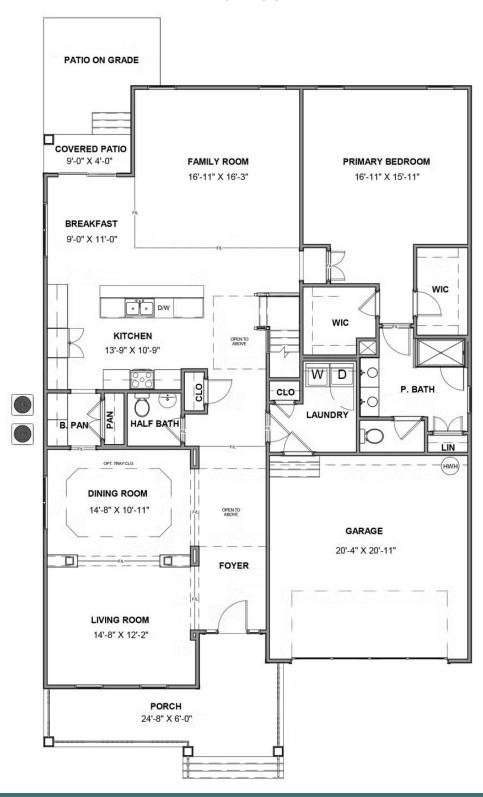

#### **FIRST FLOOR**

## THE **Hartford II**AT PARKSIDE VILLAGE

3 - 4 Bedrooms

2.5 Bathrooms

2,716 Square Feet

2 Car Garage

ر 2 Levels

Welcome to Parkside Village, an exclusive 55+ community in Eastern Goochland! Live like you mean it with the Hartford II, a 2-story plan offering 3 bedrooms, 2.5 baths, a 2-car garage and over 2,700 square feet. Step into your light and airy foyer that will warmly welcome you in. From morning coffee in the kitchen to evening news and sofa naps in the family room, it all comes together in the open-flowing heart of the home. A patio extends from the breakfast nook, while at the front of the house a living room and dining room combine to extend the possibilities. A spacious first floor primary suite offers dual walk-in closets and bathroom ready for personalization. The second floor loft offers open views to below, as well as access to two additional bedrooms, a full bath, and ample storage.