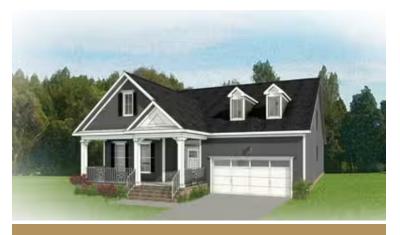

rooms, 2.5 baths, a 2-car garage and over 2,700 square feet. Step into your light and airy foyer that will warmly welcome you in. From morning coffee in the kitchen to evening news and sofa naps in the family room, it all comes together in the open-flowing heart of the home. A patio extends from the breakfast nook, while at the front of the house a living room and dining room combine to extend the possibilities. A spacious first floor primary suite offers dual walk-in closets and bathroom ready for personalization. The second floor loft offers open views to below, as well as access to two additional bedrooms, a full bath, and ample storage.

Features of this Floorplan

- Dining Room
- Family Room
- Living Room
- Breakfast Area
- Walk-In Closets

# THE **Hartford II**AT PARKSIDE VILLAGE





**Arts & Crafts** 



**European** 



### eagleofva.com

## THE **Hartford II** AT PARKSIDE VILLAGE



#### **FIRST FLOOR**



### eagleofva.com

## THE **Hartford II**AT PARKSIDE VILLAGE





### eagleofva.com