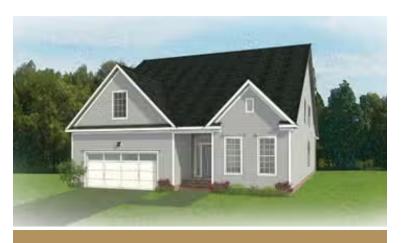

## THE **FUITON**AT PARKSIDE VILLAGE

3 - 4 Bedrooms

**3** Bathrooms

2,881 Square Feet

2 Car Garage

ر 2 Levels

Welcome to Parkside Village, an exclusive 55+ community in Eastern Goochland! Live in the "wow" with the Fulton, a sweeping 2-story plan with 2-car garage, 3 bedrooms, and all the space you could dream of. Featuring over 2,800 square feet of easygoing style, you'll never miss a beat in the expansive open-flow kitchen, family room, breakfast area, and den. Personalization opportunities abound throughout, from an optional dining room and 'twilight fireplace,' to the first floor primary suite with its sumptuous walk-in closet and dual-sink bath. A front bedroom and full bath sit just off the foyer, while a convenient mud room and laundry are ready for life's messy moments. On the second floor, a third bedroom, full bath, and flexible loft space await, with options for a fourth bedroom or additional storage.

#### Features of this Floorplan

- First floor primary bedroom
- Primary bedroom connects to laundry room
- Den
- Multiple primary bath configurations
- Option for formal dining room
- Option for extended patio
- Option for screened porch
- Second floor loft and bedroom with option to add additional bedroom and/or unfinished storage