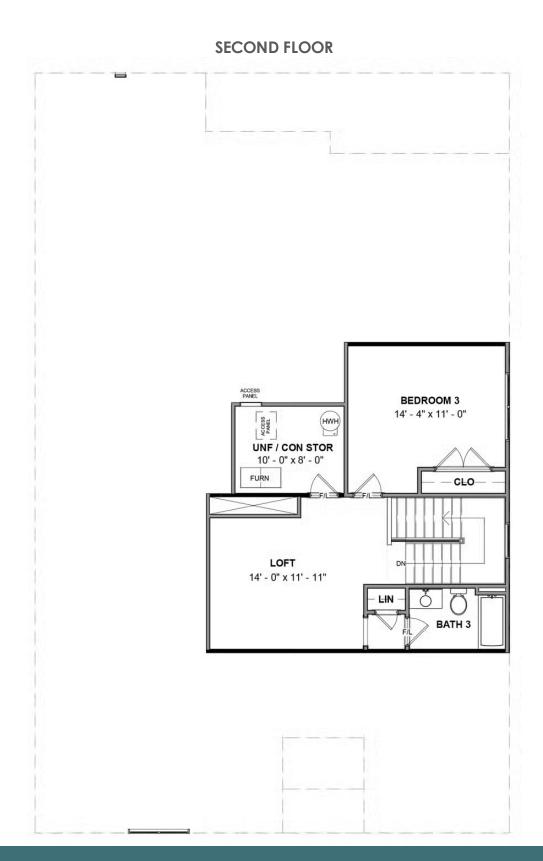

## THE **FUITON**AT PARKSIDE VILLAGE

3 - 4 Bedrooms

**3** Bathrooms

2,881 Square Feet

2 Car Garage

ر 2 Levels

Welcome to Parkside Village, an exclusive 55+ community in Eastern Goochland! Live in the "wow" with the Fulton, a sweeping 2-story plan with 2-car garage, 3 bedrooms, and all the space you could dream of. Featuring over 2,800 square feet of easygoing style, you'll never miss a beat in the expansive open-flow kitchen, family room, breakfast area, and den. Personalization opportunities abound throughout, from an optional dining room and 'twilight fireplace,' to the first floor primary suite with its sumptuous walk-in closet and dual-sink bath. A front bedroom and full bath sit just off the foyer, while a convenient mud room and laundry are ready for life's messy moments. On the second floor, a third bedroom, full bath, and flexible loft space await, with options for a fourth bedroom or additional storage.

#### Features of this Floorplan

- First floor primary bedroom
- Primary bedroom connects to laundry room
- Den
- Multiple primary bath configurations
- Option for formal dining room
- Option for extended patio
- Option for screened porch
- Second floor loft and bedroom with option to add additional bedroom and/or unfinished storage