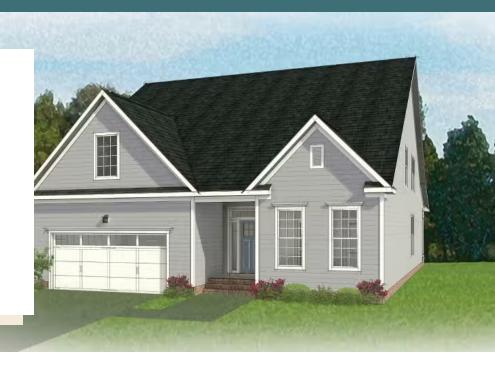

## THE **FUITON**AT PARKSIDE VILLAGE

3 - 4 Bedrooms

**3** Bathrooms

2,881 Square Feet

2 Car Garage

ر 2 Levels

Welcome to Parkside Village, an exclusive 55+ community in Eastern Goochland! Live in the "wow" with the Fulton, a sweeping 2-story plan with 2-car garage, 3 bedrooms, and all the space you could dream of. Featuring over 2,800 square feet of easygoing style, you'll never miss a beat in the expansive open-flow kitchen, family room, breakfast area, and den. Personalization opportunities abound throughout, from an optional dining room and 'twilight fireplace,' to the first floor primary suite with its sumptuous walk-in closet and dual-sink bath. A front bedroom and full bath sit just off the foyer, while a convenient mud room and laundry are ready for life's messy moments. On the second floor, a third bedroom, full bath, and flexible loft space await, with options for a fourth bedroom or additional storage.

#### Features of this Floorplan

- First floor primary bedroom
- Primary bedroom connects to laundry room
- Den
- Multiple primary bath configurations
- Option for formal dining room
- Option for extended patio
- Option for screened porch
- Second floor loft and bedroom with option to add additional bedroom and/or unfinished storage