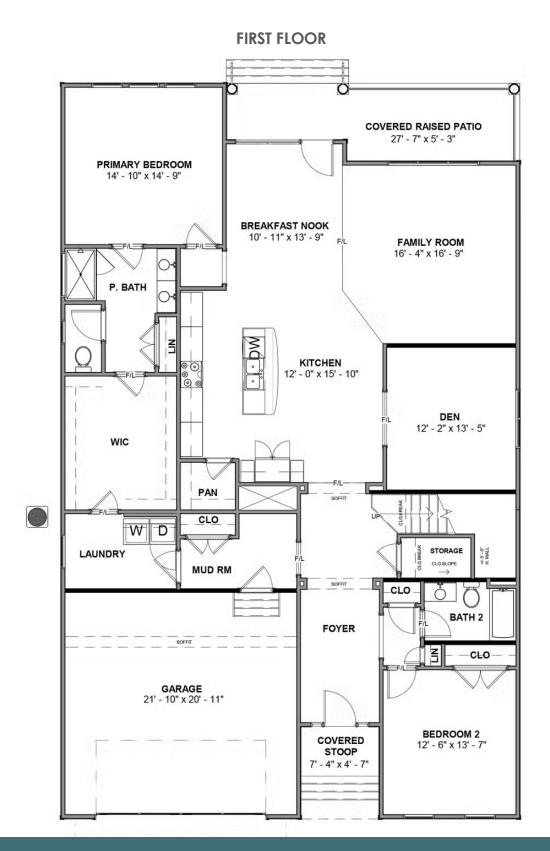

## THE **FUITON**AT PARKSIDE VILLAGE

3 - 4 Bedrooms

**3** Bathrooms

2,881 Square Feet

2 Car Garage

ر 2 Levels

Welcome to Parkside Village, an exclusive 55+ community in Eastern Goochland! Live in the "wow" with the Fulton, a sweeping 2-story plan with 2-car garage, 3 bedrooms, and all the space you could dream of. Featuring over 2,800 square feet of easygoing style, you'll never miss a beat in the expansive open-flow kitchen, family room, breakfast area, and den. Personalization opportunities abound throughout, from an optional dining room and 'twilight fireplace,' to the first floor primary suite with its sumptuous walk-in closet and dual-sink bath. A front bedroom and full bath sit just off the foyer, while a convenient mud room and laundry are ready for life's messy moments. On the second floor, a third bedroom, full bath, and flexible loft space await, with options for a fourth bedroom or additional storage.

#### Features of this Floorplan

- First floor primary bedroom
- Primary bedroom connects to laundry room
- Den
- Multiple primary bath configurations
- Option for formal dining room
- Option for extended patio
- Option for screened porch
- Second floor loft and bedroom with option to add additional bedroom and/or unfinished storage