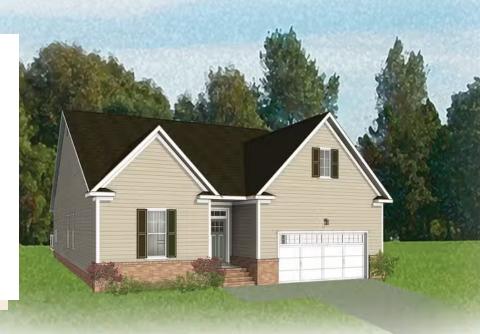

## THE **Corvallis** AT PARKSIDE VILLAGE

Welcome to Parkside Village, an exclusive 55+ community in Eastern Goochland! Taking singlelevel living to the next level of style, the Corvallis offers 3 bedrooms, 2 full baths, a 2-car garage, and over 2,000 square feet of space. You'll feel right at home in the expansive, easy-flowing design blending both modern kitchen and family room into a centerpiece for contemporary living. After the day, escape to your primary bedroom oasis, complete with a dual-sink bath and cavernous walk-in closet. Two additional bedrooms and a central laundry room complete the plan. Packed with features and built for flexibility, the Corvallis can be personalized to your needs, with options for a second floor, a pocket office, morning room, screen porch, and more.

## THE **Corvallis** AT PARKSIDE VILLAGE