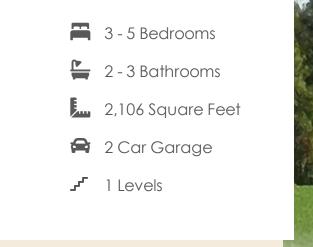

## THE **Corvallis** AT PARKSIDE VILLAGE

Welcome to Parkside Village, an exclusive 55+ community in Eastern Goochland! Taking singlelevel living to the next level of style, the Corvallis offers 3 bedrooms, 2 full baths, a 2-car garage, and over 2,000 square feet of space. You'll feel right at home in the expansive, easy-flowing design blending both modern kitchen and family room into a centerpiece for contemporary living. After the day, escape to your primary bedroom oasis, complete with a dual-sink bath and cavernous walk-in closet. Two additional bedrooms and a central laundry room complete the plan. Packed with features and built for flexibility, the Corvallis can be personalized to your needs, with options for a second floor, a pocket office, morning room, screen porch, and more.