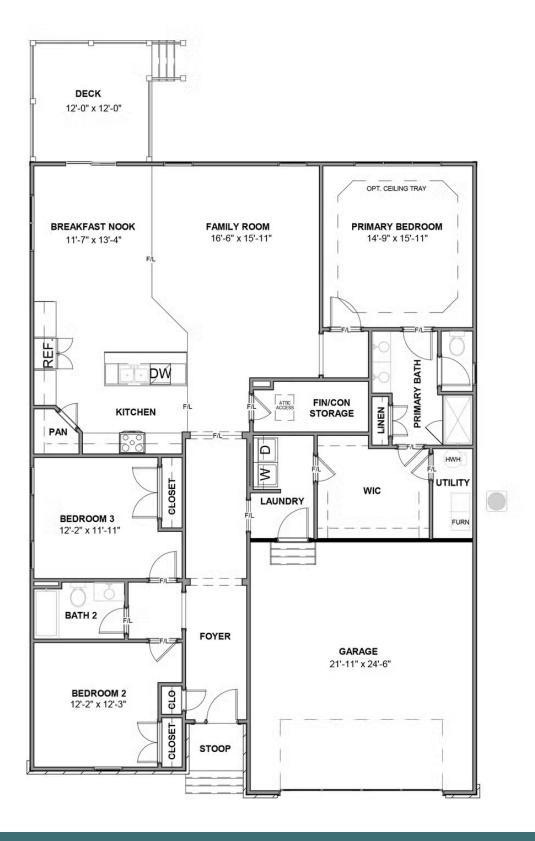

## THE **Corvallis** AT PARKSIDE VILLAGE

Welcome to Parkside Village, an exclusive 55+ community in Eastern Goochland! Taking singlelevel living to the next level of style, the Corvallis offers 3 bedrooms, 2 full baths, a 2-car garage, and over 2,000 square feet of space. You'll feel right at home in the expansive, easy-flowing design blending both modern kitchen and family room into a centerpiece for contemporary living. After the day, escape to your primary bedroom oasis, complete with a dual-sink bath and cavernous walk-in closet. Two additional bedrooms and a central laundry room complete the plan. Packed with features and built for flexibility, the Corvallis can be personalized to your needs, with options for a second floor, a pocket office, morning room, screen porch, and more.

## THE **Corvallis** AT PARKSIDE VILLAGE