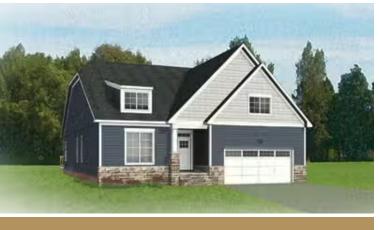

## THE **Corvallis** AT PARKSIDE VILLAGE

Welcome to Parkside Village, an exclusive 55+ community in Eastern Goochland! Taking singlelevel living to the next level of style, the Corvallis offers 3 bedrooms, 2 full baths, a 2-car garage, and over 2,000 square feet of space. You'll feel right at home in the expansive, easy-flowing design blending both modern kitchen and family room into a centerpiece for contemporary living. After the day, escape to your primary bedroom oasis, complete with a dual-sink bath and cavernous walk-in closet. Two additional bedrooms and a central laundry room complete the plan. Packed with features and built for flexibility, the Corvallis can be personalized to your needs, with options for a second floor, a pocket office, morning room, screen porch, and more.

## THE **Corvallis** AT PARKSIDE VILLAGE

Colonial

Craftsman

European

This information is deemed reliable but not guaranteed. All details, dimensions, square footage, illustrations and pricing are approximate and may vary from actual plans and specifications. Contact an Eagle Sales Consultant for details. Current information as of 19th April 2024