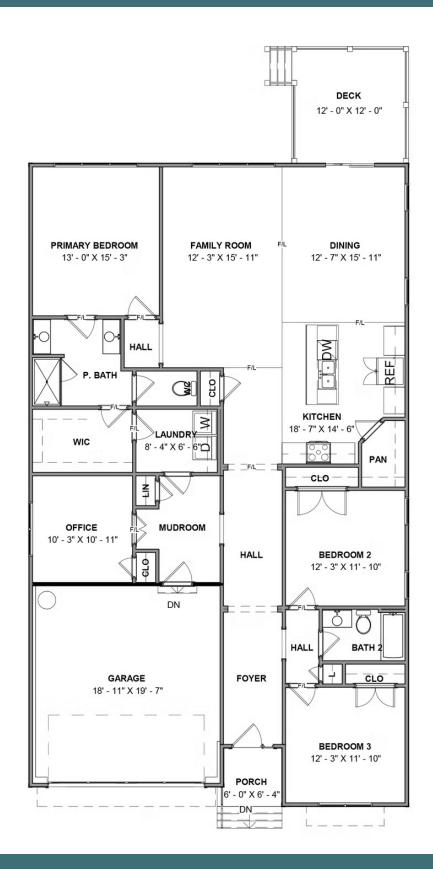

### THE **Cedar**AT PARKSIDE VILLAGE

3 Bedrooms

2 Bathrooms

2,090 Square Feet

2 Car Garage

ر 1 Levels

The Cedar is what all your new home dreams are made of with over 2,000 square feet of one level living with 3 bedrooms, 2 baths, and 2-car garage. Towards the rear of your home, you will find a spacious kitchen complete with walk-in corner pantry and large island overlooking the dining area and family room. Your lanai offers you the outdoor space you desire to enjoy the morning sunrise or evening sunset. An office is tucked away off the mud room giving you an additional space to get some work done or to hide away with your newest book. The primary bedroom features a spacious primary bath and large walk-in closet with access to the laundry room. Two additional bedrooms and full bath are located towards the front of the home.