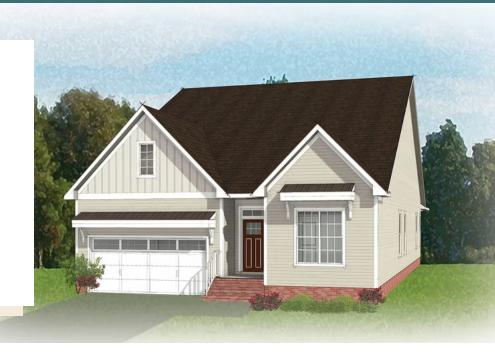

# THE **Cedar**AT PARKSIDE VILLAGE

**Traditional** 

**Arts & Crafts** 

Craftsman

### THE **Cedar**AT PARKSIDE VILLAGE

3 Bedrooms

2 Bathrooms

2,090 Square Feet

2 Car Garage

ر 1 Levels

The Cedar is what all your new home dreams are made of with over 2,000 square feet of one level living with 3 bedrooms, 2 baths, and 2-car garage. Towards the rear of your home, you will find a spacious kitchen complete with walk-in corner pantry and large island overlooking the dining area and family room. Your lanai offers you the outdoor space you desire to enjoy the morning sunrise or evening sunset. An office is tucked away off the mud room giving you an additional space to get some work done or to hide away with your newest book. The primary bedroom features a spacious primary bath and large walk-in closet with access to the laundry room. Two additional bedrooms and full bath are located towards the front of the home.