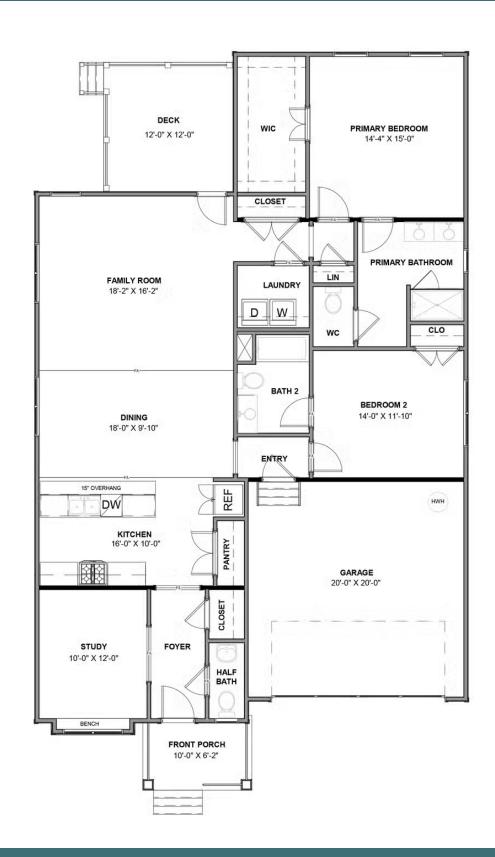

### THE **Belmont** AT PARKSIDE VILLAGE

2 Bedrooms

2.5 Bathrooms

1,806 Square Feet

2 Car Garage

ر 1 Levels

Welcome to Parkside Village, an exclusive 55+ community in Eastern Goochland! Downsizing life meets upscale living with the Belmont, a one-level plan that packs 2 bedrooms, 2.5 baths, a 2-car garage and wealth of amenities into an impressive 1,800 square feet of space. Designed for living large on a smaller scale, the perfectly proportioned layout blends kitchen, dining, and family room into an open-flow roomscape crafted for comfort and entertaining. A large back deck is the spot for relaxing on warm sunny days, while a spacious family room keeps you connected. Nestled off the family room, the primary suite offers a comfy retreat with splendid dual-sink bath and walk-in closet. A front study is ideal as either home office or den, while an additional bedroom with full bath is always ready for guests.

## THE **Belmont** AT PARKSIDE VILLAGE