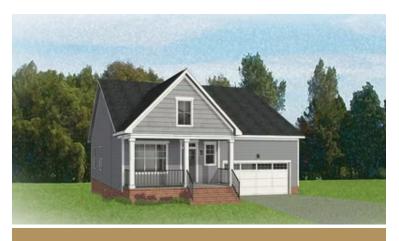

- 3 Bathrooms

1,806 Square Feet

2 Car Garage

ر 2 Levels



The Belmont Terrace is a 2 story new home floor plan with 3-4 bedrooms, 3.5 bathrooms, and a 2-car garage. This unique plan allows you to enter on the main floor which features an open-flowing dining room and living room perfect for entertaining. This large space flows directly into the Kitchen with the option to add an island. The primary bedroom suite is also on this level with a luxurious walk-in closet and spacious primary bathroom. There is also a second Bedroom that can be converted into a Den. You'll head down the stairs to the terrace level where there are huge unfinished storage spaces. These spaces can be converted into a bedroom, a media room, or a large recreation room.

# THE Belmont Terrace AT PARKSIDE VILLAGE





**Arts & Crafts** 



Craftsman



eagleofva.com

# THE Belmont Terrace AT PARKSIDE VILLAGE



### **MAIN LEVEL**



eagleofva.com

# THE Belmont Terrace AT PARKSIDE VILLAGE



### **TERRACE LEVEL**



eagleofva.com