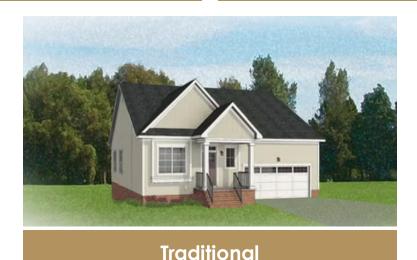

2 Car Garage

ر 2 Levels



The Belmont Terrace is a 2 story new home floor plan with 3-4 bedrooms, 3.5 bathrooms, and a 2-car garage. This unique plan allows you to enter on the main floor which features an open-flowing dining room and living room perfect for entertaining. This large space flows directly into the Kitchen with the option to add an island. The primary bedroom suite is also on this level with a luxurious walk-in closet and spacious primary bathroom. There is also a second Bedroom that can be converted into a Den. You'll head down the stairs to the terrace level where there are huge unfinished storage spaces. These spaces can be converted into a bedroom, a media room, or a large recreation room.

# THE Belmont Terrace AT PARKSIDE VILLAGE





**Arts & Crafts** 



Craftsman



eagleofva.com

# THE Belmont Terrace AT PARKSIDE VILLAGE



### **MAIN LEVEL**



eagleofva.com

# THE Belmont Terrace AT PARKSIDE VILLAGE



### **TERRACE LEVEL**



eagleofva.com