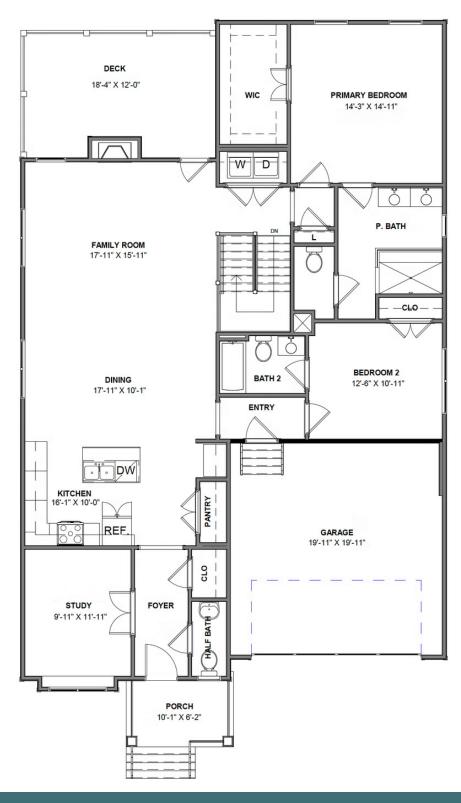

### **MAIN LEVEL**

eagleofva.com

### THE Belmont Terrace AT PARKSIDE VILLAGE

2 - 4 Bedrooms

2.5 - 3 Bathrooms

1,806 Square Feet

2 Car Garage

ر 2 Levels

The Belmont Terrace is a 2 story new home floor plan with 3-4 bedrooms, 3.5 bathrooms, and a 2-car garage. This unique plan allows you to enter on the main floor which features an open-flowing dining room and living room perfect for entertaining. This large space flows directly into the Kitchen with the option to add an island. The primary bedroom suite is also on this level with a luxurious walk-in closet and spacious primary bathroom. There is also a second Bedroom that can be converted into a Den. You'll head down the stairs to the terrace level where there are huge unfinished storage spaces. These spaces can be converted into a bedroom, a media room, or a large recreation room.