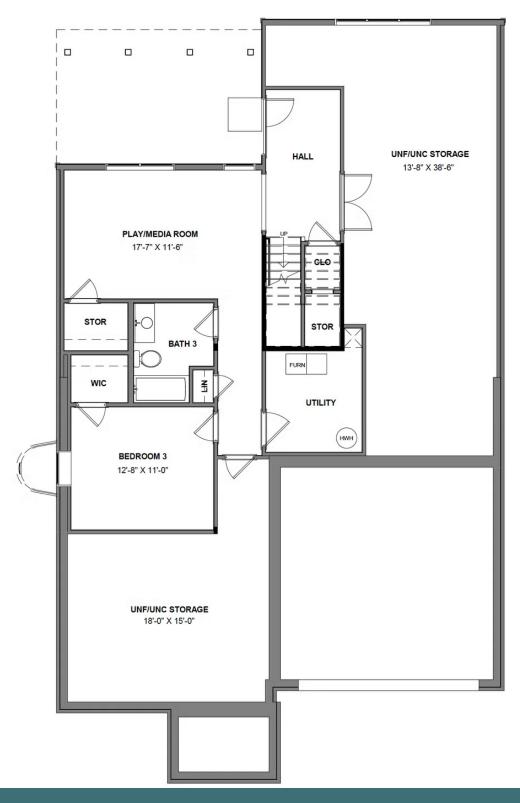

### **TERRACE LEVEL**

eagleofva.com

### THE Belmont Terrace AT PARKSIDE VILLAGE

2 - 4 Bedrooms

2.5 - 3 Bathrooms

1,806 Square Feet

2 Car Garage

ر 2 Levels

The Belmont Terrace is a 2 story new home floor plan with 3-4 bedrooms, 3.5 bathrooms, and a 2-car garage. This unique plan allows you to enter on the main floor which features an open-flowing dining room and living room perfect for entertaining. This large space flows directly into the Kitchen with the option to add an island. The primary bedroom suite is also on this level with a luxurious walk-in closet and spacious primary bathroom. There is also a second Bedroom that can be converted into a Den. You'll head down the stairs to the terrace level where there are huge unfinished storage spaces. These spaces can be converted into a bedroom, a media room, or a large recreation room.