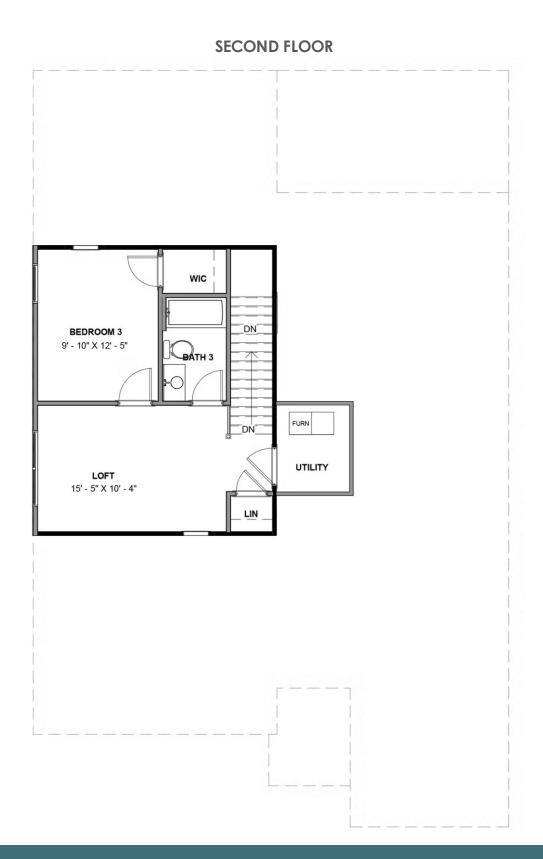

## THE **Azalea**AT PARKSIDE VILLAGE

3 Bedrooms

3 Bathrooms

2,006 Square Feet

2 Car Garage

2 Levels

Meet the Azalea, a brand new floor plan featuring over 2,000 sf of living space with 3 bedrooms, 3 baths, and a 2-car garage with additional storage area. Step through the foyer into your kitchen complete with walk-in corner pantry. The kitchen flows seamlessly to the dining room and right on through to the family room. Looking to enjoy your morning coffee or sip on your afternoon sweet tea? Head no farther than your lanai situated right off the family room! The primary bedroom is located on the first floor with spacious walk-in closet and attached primary bath. A second main level bedroom and full bath can be found just off the foyer. The second floor is perfect for guests or additional entertainment space with a large loft, additional bedroom, and full bath.