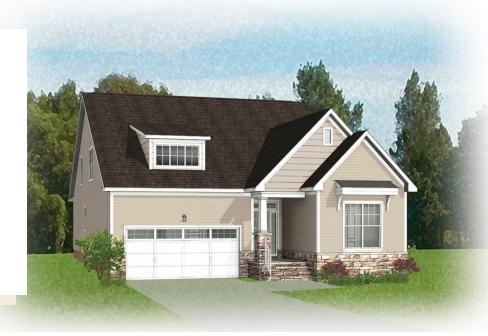

## THE **Azalea**AT PARKSIDE VILLAGE

3 Bedrooms

3 Bathrooms

2,006 Square Feet

2 Car Garage

2 Levels

Meet the Azalea, a brand new floor plan featuring over 2,000 sf of living space with 3 bedrooms, 3 baths, and a 2-car garage with additional storage area. Step through the foyer into your kitchen complete with walk-in corner pantry. The kitchen flows seamlessly to the dining room and right on through to the family room. Looking to enjoy your morning coffee or sip on your afternoon sweet tea? Head no farther than your lanai situated right off the family room! The primary bedroom is located on the first floor with spacious walk-in closet and attached primary bath. A second main level bedroom and full bath can be found just off the foyer. The second floor is perfect for guests or additional entertainment space with a large loft, additional bedroom, and full bath.

# THE **Azalea**AT PARKSIDE VILLAGE

Colonial

Arts & Crafts

Craftsman