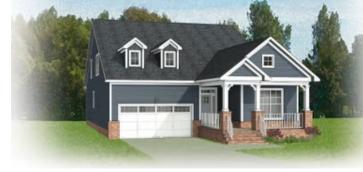

## THE **Azalea**AT PARKSIDE VILLAGE

3 Bedrooms

3 Bathrooms

2,006 Square Feet

2 Car Garage

2 Levels

Meet the Azalea, a brand new floor plan featuring over 2,000 sf of living space with 3 bedrooms, 3 baths, and a 2-car garage with additional storage area. Step through the foyer into your kitchen complete with walk-in corner pantry. The kitchen flows seamlessly to the dining room and right on through to the family room. Looking to enjoy your morning coffee or sip on your afternoon sweet tea? Head no farther than your lanai situated right off the family room! The primary bedroom is located on the first floor with spacious walk-in closet and attached primary bath. A second main level bedroom and full bath can be found just off the foyer. The second floor is perfect for guests or additional entertainment space with a large loft, additional bedroom, and full bath.

# THE **Azalea**AT PARKSIDE VILLAGE

Colonial

Arts & Crafts

Craftsman