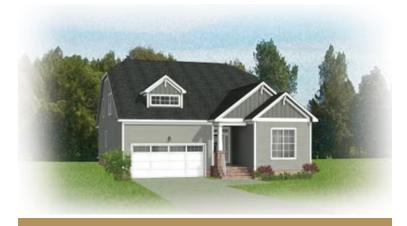

## THE **Azalea**AT PARKSIDE VILLAGE

3 Bedrooms

3 Bathrooms

2,006 Square Feet

2 Car Garage

2 Levels

Meet the Azalea, a brand new floor plan featuring over 2,000 sf of living space with 3 bedrooms, 3 baths, and a 2-car garage with additional storage area. Step through the foyer into your kitchen complete with walk-in corner pantry. The kitchen flows seamlessly to the dining room and right on through to the family room. Looking to enjoy your morning coffee or sip on your afternoon sweet tea? Head no farther than your lanai situated right off the family room! The primary bedroom is located on the first floor with spacious walk-in closet and attached primary bath. A second main level bedroom and full bath can be found just off the foyer. The second floor is perfect for guests or additional entertainment space with a large loft, additional bedroom, and full bath.

# THE **Azalea**AT PARKSIDE VILLAGE

Colonial

Arts & Crafts

Craftsman