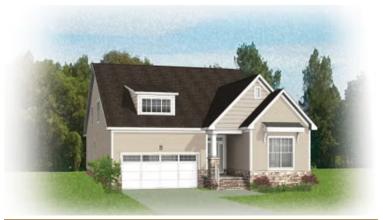

## THE **Azalea**AT PARKSIDE VILLAGE

3 Bedrooms

3 Bathrooms

2,006 Square Feet

2 Car Garage

2 Levels

Meet the Azalea, a brand new floor plan featuring over 2,000 sf of living space with 3 bedrooms, 3 baths, and a 2-car garage with additional storage area. Step through the foyer into your kitchen complete with walk-in corner pantry. The kitchen flows seamlessly to the dining room and right on through to the family room. Looking to enjoy your morning coffee or sip on your afternoon sweet tea? Head no farther than your lanai situated right off the family room! The primary bedroom is located on the first floor with spacious walk-in closet and attached primary bath. A second main level bedroom and full bath can be found just off the foyer. The second floor is perfect for guests or additional entertainment space with a large loft, additional bedroom, and full bath.

# THE **Azalea**AT PARKSIDE VILLAGE

Colonial

Arts & Crafts

Craftsman