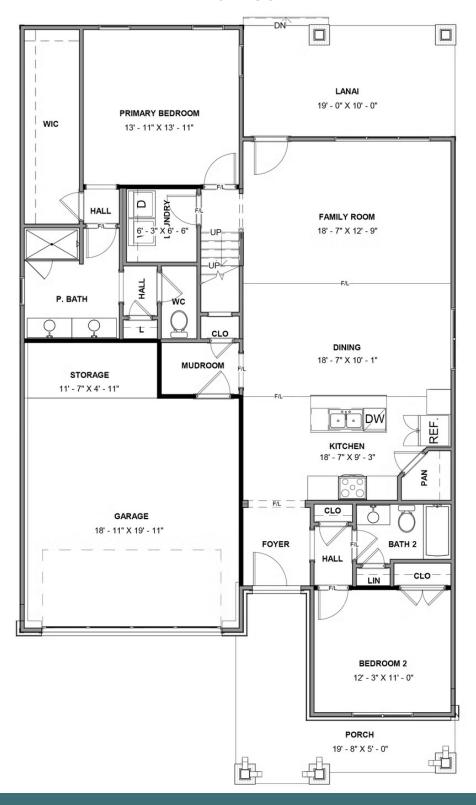

## THE **Azalea**AT PARKSIDE VILLAGE

3 Bedrooms

3 Bathrooms

2,006 Square Feet

2 Car Garage

2 Levels

Meet the Azalea, a brand new floor plan featuring over 2,000 sf of living space with 3 bedrooms, 3 baths, and a 2-car garage with additional storage area. Step through the foyer into your kitchen complete with walk-in corner pantry. The kitchen flows seamlessly to the dining room and right on through to the family room. Looking to enjoy your morning coffee or sip on your afternoon sweet tea? Head no farther than your lanai situated right off the family room! The primary bedroom is located on the first floor with spacious walk-in closet and attached primary bath. A second main level bedroom and full bath can be found just off the foyer. The second floor is perfect for guests or additional entertainment space with a large loft, additional bedroom, and full bath.

#### **FIRST FLOOR**