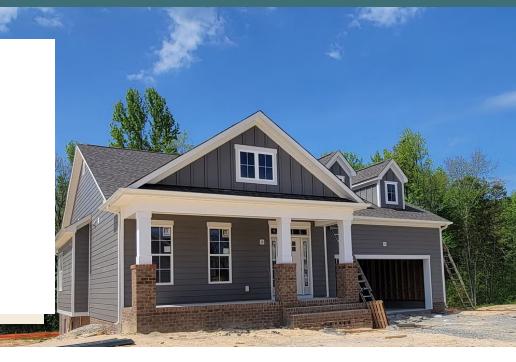

### 7560 Hutton Circle AT PARKSIDE VILLAGE

3 Bedrooms

2.5 Bathrooms

3300 Square Feet

2 Car Garage

\$799,990

Think you've seen it all? Then you haven't seen Linden Terrace, a 2-story plan with 3 bedrooms, 2.5 baths, a 2-car garage, and over 3,300 glorious square feet of pure home happiness. A front porch made for sipping lemonade and social graces welcomes you inside to a chef's dream kitchen offering a scenic vista overlooking both breakfast nook and family room with fireplace. The kitchen and breakfast nook have been expanded to give you even more room to enjoy. A formal dining room and home study lend sophistication and flexibility, while a secluded first floor primary suite with spacious walk-in closet and Serenity primary bath offer a quiet escape. Step downstairs to the terrace level where an expanded rec room, full bath, and two additional bedrooms blend playfulness, with easygoing comfort and everyday livability—while a cavernous unfinished storage area is ready for whatever you can imagine.

#### Features of this Home

- Large Homesite with Wooded Backyard
- Huge Side Yard
- Kitchen/breakfast nook expansion
- Expanded rec room in basement
- Serenity primary bath
- Fireplace in family room
- High definition video package