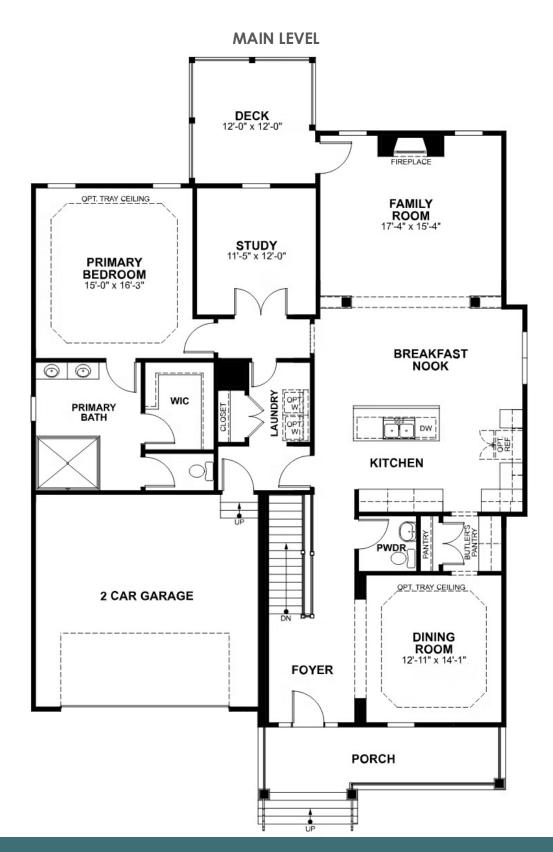

### 7560 Hutton Circle AT PARKSIDE VILLAGE

3 Bedrooms

2.5 Bathrooms

3300 Square Feet

2 Car Garage

\$799,990

Think you've seen it all? Then you haven't seen Linden Terrace, a 2-story plan with 3 bedrooms, 2.5 baths, a 2-car garage, and over 3,300 glorious square feet of pure home happiness. A front porch made for sipping lemonade and social graces welcomes you inside to a chef's dream kitchen offering a scenic vista overlooking both breakfast nook and family room with fireplace. The kitchen and breakfast nook have been expanded to give you even more room to enjoy. A formal dining room and home study lend sophistication and flexibility, while a secluded first floor primary suite with spacious walk-in closet and Serenity primary bath offer a quiet escape. Step downstairs to the terrace level where an expanded rec room, full bath, and two additional bedrooms blend playfulness, with easygoing comfort and everyday livability—while a cavernous unfinished storage area is ready for whatever you can imagine.

#### Features of this Home

- Large Homesite with Wooded Backyard
- Huge Side Yard
- Kitchen/breakfast nook expansion
- Expanded rec room in basement
- Serenity primary bath
- Fireplace in family room
- High definition video package