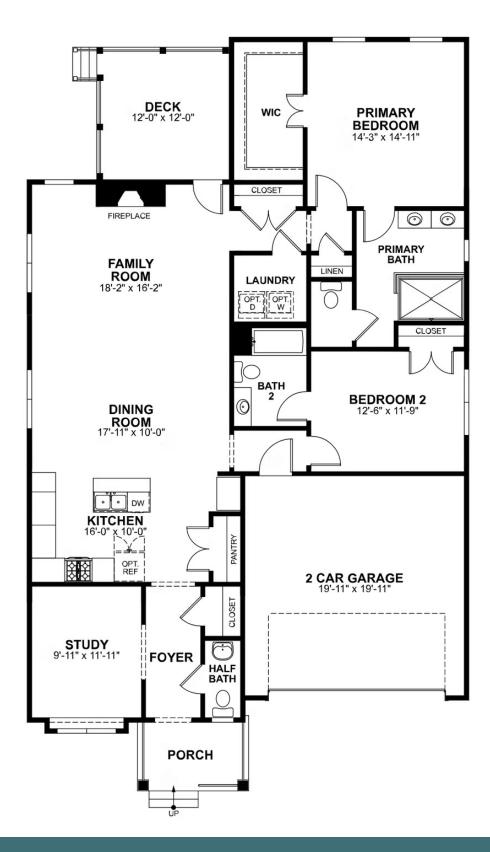

# 7448 Aldeby Street

Downsizing life meets upscale living with the Belmont, a one-level plan that packs 2 bedrooms, 2.5 baths, a 2-car garage and wealth of amenities into an impressive 1,800 square feet of space. Designed for living large on a smaller scale, the perfectly proportioned layout blends kitchen, dining, and family room into an open-flow roomscape crafted for comfort and entertaining. A large back deck is the spot for relaxing on warm sunny days, while a spacious family room keeps you connected. Nestled off the family room, the primary suite offers a comfy retreat with serenity primary bath and walk-in closet. A front study is ideal as either home office or den, while an additional bedroom with full bath is always ready for guests.

#### Features of this Home

- One level living
- Serenity primary bath
- Fireplace in family room
- Kitchen with island
- Recessed lighting