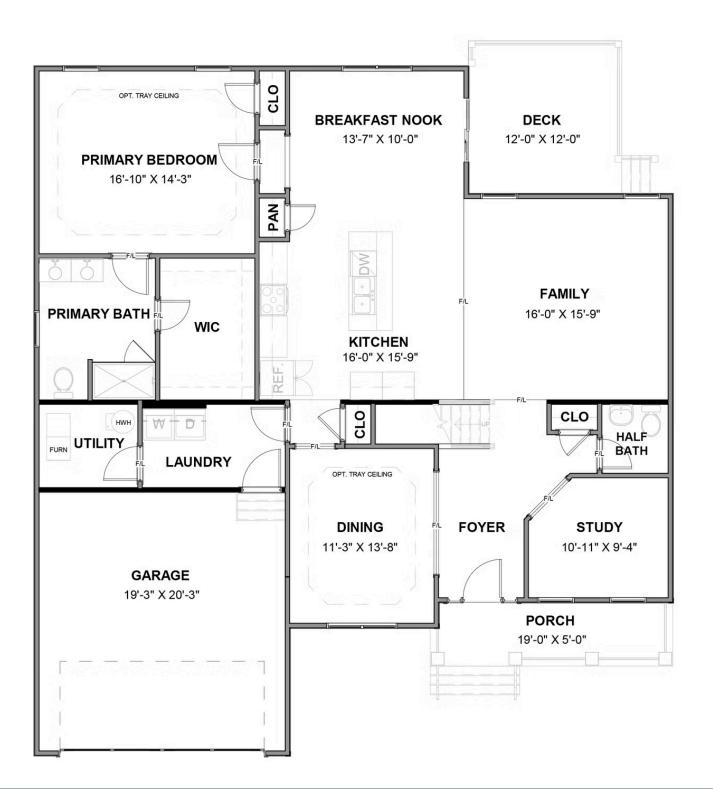

### THE **Westminster** AT THE MEADOWS

**FIRST FLOOR** 

## THE **Westminster** AT THE MEADOWS

The Westminster is a 2 story single family new home floor plan with 3+ bedrooms, 2.5+ baths, and over 2,600 square feet of living space to personalize for your lifestyle. Walk in the front door and you'll find a foyer flanked by a formal Dining Room and Study. Enter your spacious Family Room and discover that it flows right into the Kitchen with a large island, perfect for cooking and entertaining. Tucked away you'll find your first floor primary bedroom suite which features a huge walk-in closet and a spacious primary bathroom with multiple layouts. To finish out the first floor, you can add a screen porch, a deck, or a wrapped porch outside if you desire. The second floor of the home features a spacious loft and 2 additional bedrooms with walk-in closets. Add more bedrooms and make it a 5 bedroom home if you need more space!