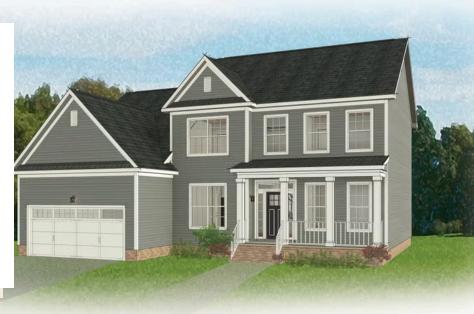

## THE **Westminster** AT THE MEADOWS

The Westminster is a 2 story single family new home floor plan with 3+ bedrooms, 2.5+ baths, and over 2,600 square feet of living space to personalize for your lifestyle. Walk in the front door and you'll find a foyer flanked by a formal Dining Room and Study. Enter your spacious Family Room and discover that it flows right into the Kitchen with a large island, perfect for cooking and entertaining. Tucked away you'll find your first floor primary bedroom suite which features a huge walk-in closet and a spacious primary bathroom with multiple layouts. To finish out the first floor, you can add a screen porch, a deck, or a wrapped porch outside if you desire. The second floor of the home features a spacious loft and 2 additional bedrooms with walk-in closets. Add more bedrooms and make it a 5 bedroom home if you need more space!

## THE **Westminster** AT THE MEADOWS

Arts & Crafts

Craftsman

European

**Folk Victorian** 