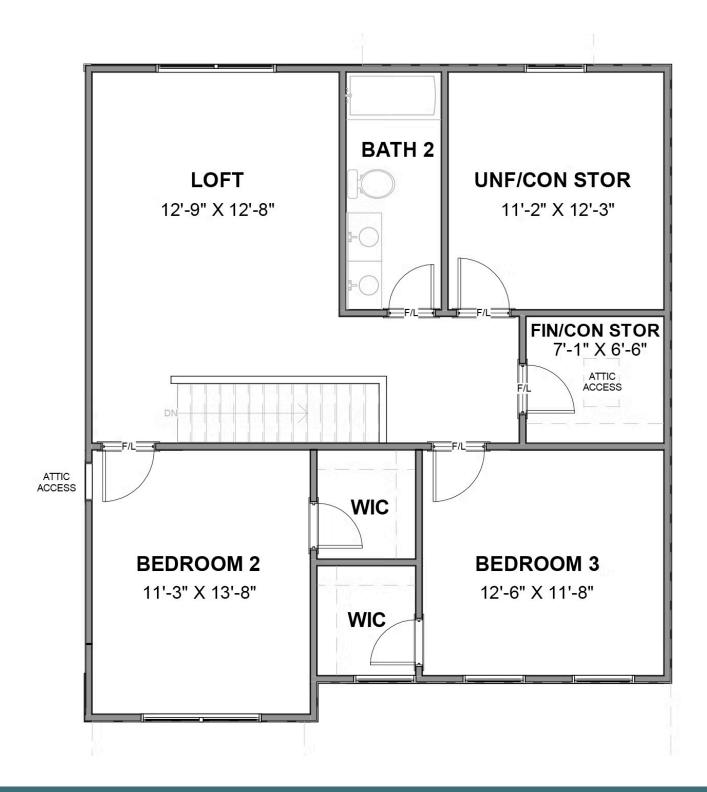

#### **SECOND FLOOR**

## THE **Westminster** AT THE MEADOWS

The Westminster is a 2 story single family new home floor plan with 3+ bedrooms, 2.5+ baths, and over 2,600 square feet of living space to personalize for your lifestyle. Walk in the front door and you'll find a foyer flanked by a formal Dining Room and Study. Enter your spacious Family Room and discover that it flows right into the Kitchen with a large island, perfect for cooking and entertaining. Tucked away you'll find your first floor primary bedroom suite which features a huge walk-in closet and a spacious primary bathroom with multiple layouts. To finish out the first floor, you can add a screen porch, a deck, or a wrapped porch outside if you desire. The second floor of the home features a spacious loft and 2 additional bedrooms with walk-in closets. Add more bedrooms and make it a 5 bedroom home if you need more space!