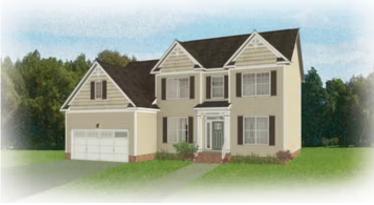

## THE **Westminster** AT THE MEADOWS

The Westminster is a 2 story single family new home floor plan with 3+ bedrooms, 2.5+ baths, and over 2,600 square feet of living space to personalize for your lifestyle. Walk in the front door and you'll find a foyer flanked by a formal Dining Room and Study. Enter your spacious Family Room and discover that it flows right into the Kitchen with a large island, perfect for cooking and entertaining. Tucked away you'll find your first floor primary bedroom suite which features a huge walk-in closet and a spacious primary bathroom with multiple layouts. To finish out the first floor, you can add a screen porch, a deck, or a wrapped porch outside if you desire. The second floor of the home features a spacious loft and 2 additional bedrooms with walk-in closets. Add more bedrooms and make it a 5 bedroom home if you need more space!

## THE **Westminster** AT THE MEADOWS

Arts & Crafts

Craftsman

European

**Folk Victorian** 