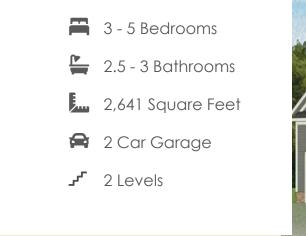

## THE **Westminster** AT THE MEADOWS

The Westminster is a 2 story single family new home floor plan with 3+ bedrooms, 2.5+ baths, and over 2,600 square feet of living space to personalize for your lifestyle. Walk in the front door and you'll find a foyer flanked by a formal Dining Room and Study. Enter your spacious Family Room and discover that it flows right into the Kitchen with a large island, perfect for cooking and entertaining. Tucked away you'll find your first floor primary bedroom suite which features a huge walk-in closet and a spacious primary bathroom with multiple layouts. To finish out the first floor, you can add a screen porch, a deck, or a wrapped porch outside if you desire. The second floor of the home features a spacious loft and 2 additional bedrooms with walk-in closets. Add more bedrooms and make it a 5 bedroom home if you need more space!