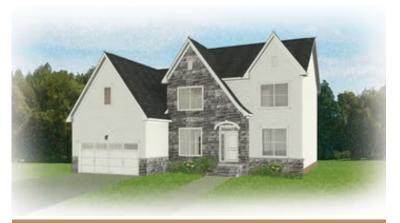

## THE **Westminster** AT THE MEADOWS

The Westminster is a 2 story single family new home floor plan with 3+ bedrooms, 2.5+ baths, and over 2,600 square feet of living space to personalize for your lifestyle. Walk in the front door and you'll find a foyer flanked by a formal Dining Room and Study. Enter your spacious Family Room and discover that it flows right into the Kitchen with a large island, perfect for cooking and entertaining. Tucked away you'll find your first floor primary bedroom suite which features a huge walk-in closet and a spacious primary bathroom with multiple layouts. To finish out the first floor, you can add a screen porch, a deck, or a wrapped porch outside if you desire. The second floor of the home features a spacious loft and 2 additional bedrooms with walk-in closets. Add more bedrooms and make it a 5 bedroom home if you need more space!

## THE **Westminster** AT THE MEADOWS

Arts & Crafts

Craftsman

European

**Folk Victorian** 