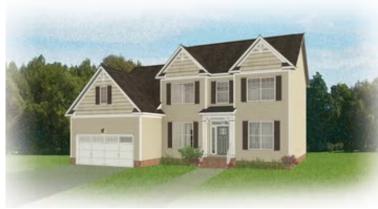

3 - 5 Bedrooms

2.5 - 3 Bathrooms

2,641 Square Feet

2 Car Garage

2 Levels

The Westminster is a 2 story single family new home floor plan with 3+ bedrooms, 2.5+ baths, and over 2,600 square feet of living space to personalize for your lifestyle. Walk in the front door and you'll find a foyer flanked by a formal Dining Room and Study. Enter your spacious Family Room and discover that it flows right into the Kitchen with a large island, perfect for cooking and entertaining. Tucked away you'll find your first floor primary bedroom suite which features a huge walk-in closet and a spacious primary bathroom with multiple layouts. To finish out the first floor, you can add a screen porch, a deck, or a wrapped porch outside if you desire. The second floor of the home features a spacious loft and 2 additional bedrooms with walk-in closets. Add more bedrooms and make it a 5 bedroom home if you need more space!