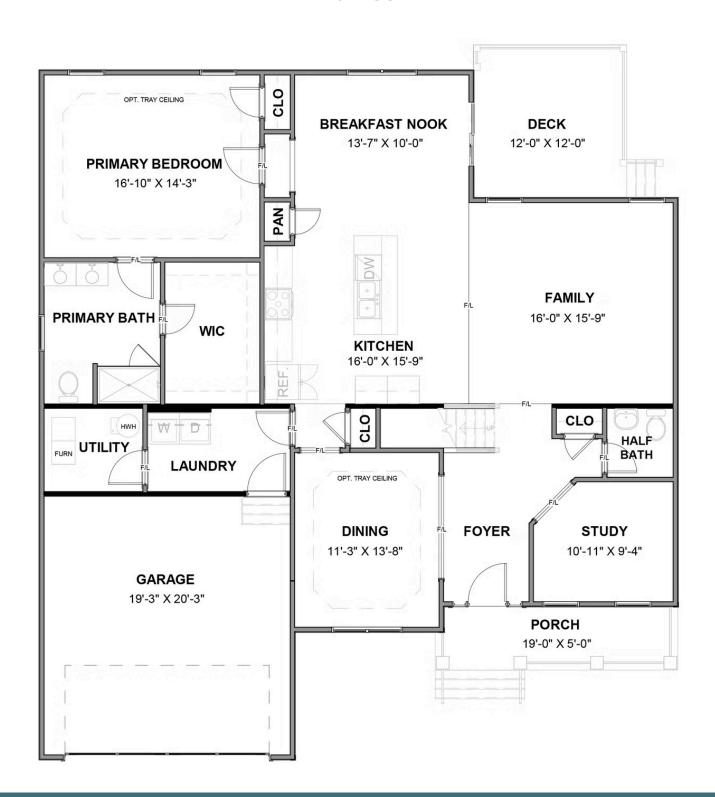

3 - 5 Bedrooms

2.5 - 3 Bathrooms

2,641 Square Feet

2 Car Garage

2 Levels

The Westminster is a 2 story single family new home floor plan with 3+ bedrooms, 2.5+ baths, and over 2,600 square feet of living space to personalize for your lifestyle. Walk in the front door and you'll find a foyer flanked by a formal Dining Room and Study. Enter your spacious Family Room and discover that it flows right into the Kitchen with a large island, perfect for cooking and entertaining. Tucked away you'll find your first floor primary bedroom suite which features a huge walk-in closet and a spacious primary bathroom with multiple layouts. To finish out the first floor, you can add a screen porch, a deck, or a wrapped porch outside if you desire. The second floor of the home features a spacious loft and 2 additional bedrooms with walk-in closets. Add more bedrooms and make it a 5 bedroom home if you need more space!

#### **FIRST FLOOR**