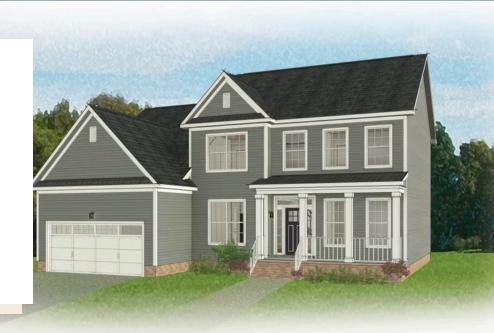

3 - 5 Bedrooms

2.5 - 3 Bathrooms

2,641 Square Feet

2 Car Garage

2 Levels

The Westminster is a 2 story single family new home floor plan with 3+ bedrooms, 2.5+ baths, and over 2,600 square feet of living space to personalize for your lifestyle. Walk in the front door and you'll find a foyer flanked by a formal Dining Room and Study. Enter your spacious Family Room and discover that it flows right into the Kitchen with a large island, perfect for cooking and entertaining. Tucked away you'll find your first floor primary bedroom suite which features a huge walk-in closet and a spacious primary bathroom with multiple layouts. To finish out the first floor, you can add a screen porch, a deck, or a wrapped porch outside if you desire. The second floor of the home features a spacious loft and 2 additional bedrooms with walk-in closets. Add more bedrooms and make it a 5 bedroom home if you need more space!