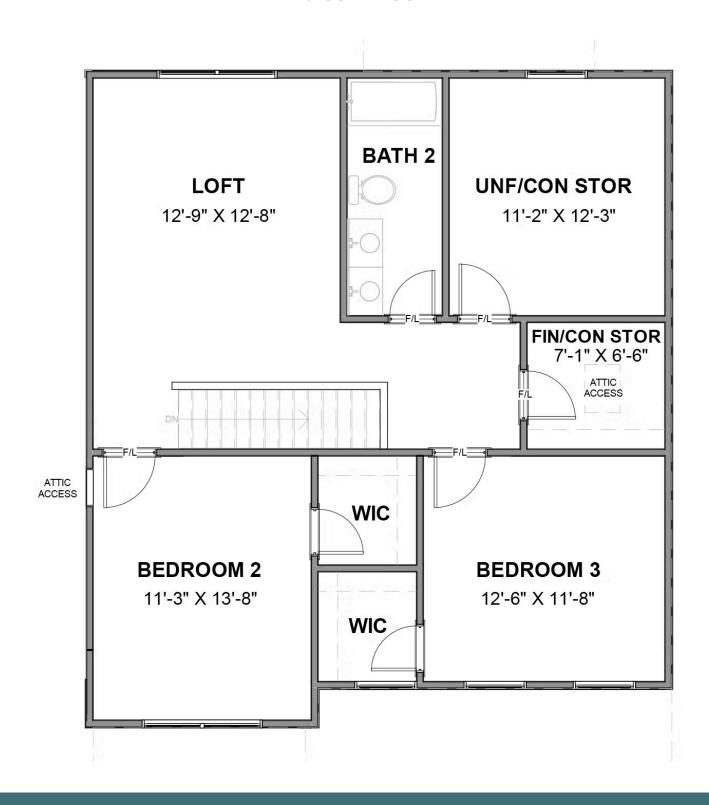

3 - 5 Bedrooms

2.5 - 3 Bathrooms

2,641 Square Feet

2 Car Garage

2 Levels

The Westminster is a 2 story single family new home floor plan with 3+ bedrooms, 2.5+ baths, and over 2,600 square feet of living space to personalize for your lifestyle. Walk in the front door and you'll find a foyer flanked by a formal Dining Room and Study. Enter your spacious Family Room and discover that it flows right into the Kitchen with a large island, perfect for cooking and entertaining. Tucked away you'll find your first floor primary bedroom suite which features a huge walk-in closet and a spacious primary bathroom with multiple layouts. To finish out the first floor, you can add a screen porch, a deck, or a wrapped porch outside if you desire. The second floor of the home features a spacious loft and 2 additional bedrooms with walk-in closets. Add more bedrooms and make it a 5 bedroom home if you need more space!

### SECOND FLOOR