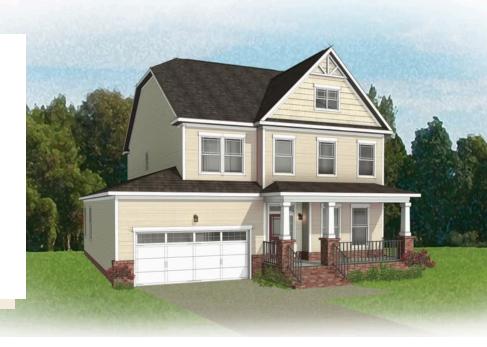

4 - 5 Bedrooms

2.5 - 3 Bathrooms

2,842 Square Feet

2 Car Garage

2 Levels

Southern hospitality meets modern sensibilities with the Savannah, a 2-story plan offering 4 bedrooms, 2.5+ baths, a 2-car garage and over 2,800 square feet of tranquility ready for personalization. Step into the foyer and ambiance of home as a front study and dining room greet you with open arms. Unleash your inner chef in a dream kitchen with acres of cabinets and large island offering scenic views of the breakfast nook and family room beyond. Let the good life begin—and continue upstairs in a primary suite that caters to your every need with its luxurious dual-sink bath and double walk-in closets. 3 additional bedrooms, a full bath, and convenient second floor laundry ensure plenty of space for one and all. Want more? You got it, with a host of options that includes extended living space, a Florida Room, and third full bath upstairs.

**Arts & Crafts** 

Craftsman

Folk Victorian

Folk Victorian Side Load

**Arts & Crafts Side Load** 

Craftsman Side Load