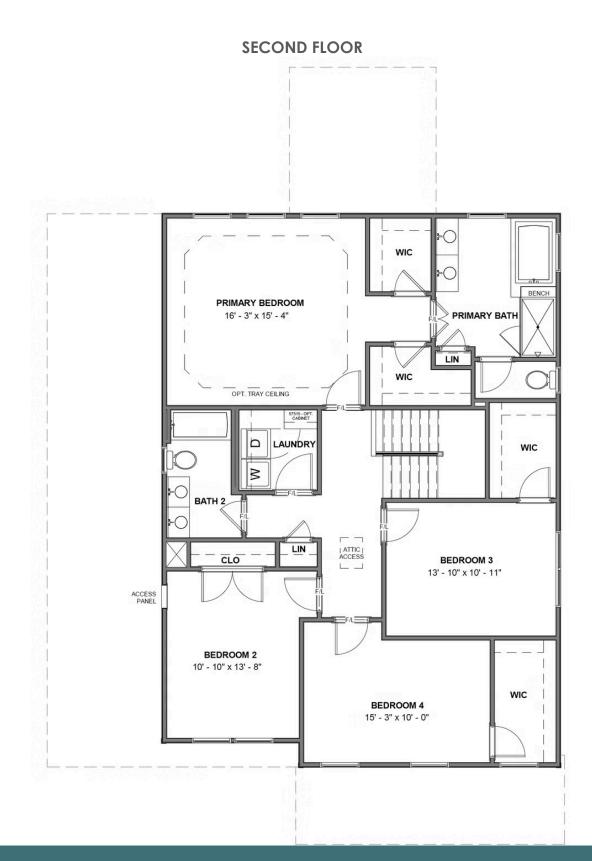

4 - 5 Bedrooms

2.5 - 3 Bathrooms

2,842 Square Feet

2 Car Garage

2 Levels

Southern hospitality meets modern sensibilities with the Savannah, a 2-story plan offering 4 bedrooms, 2.5+ baths, a 2-car garage and over 2,800 square feet of tranquility ready for personalization. Step into the foyer and ambiance of home as a front study and dining room greet you with open arms. Unleash your inner chef in a dream kitchen with acres of cabinets and large island offering scenic views of the breakfast nook and family room beyond. Let the good life begin—and continue upstairs in a primary suite that caters to your every need with its luxurious dual-sink bath and double walk-in closets. 3 additional bedrooms, a full bath, and convenient second floor laundry ensure plenty of space for one and all. Want more? You got it, with a host of options that includes extended living space, a Florida Room, and third full bath upstairs.