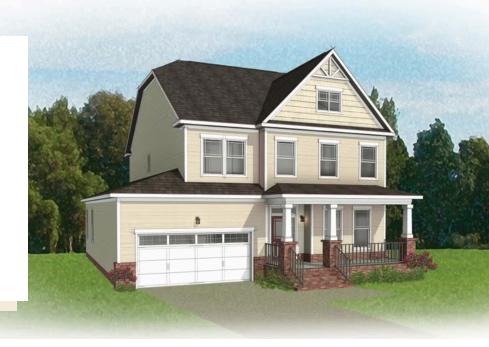

4 - 5 Bedrooms

2.5 - 3 Bathrooms

2,842 Square Feet

2 Car Garage

2 Levels

Southern hospitality meets modern sensibilities with the Savannah, a 2-story plan offering 4 bedrooms, 2.5+ baths, a 2-car garage and over 2,800 square feet of tranquility ready for personalization. Step into the foyer and ambiance of home as a front study and dining room greet you with open arms. Unleash your inner chef in a dream kitchen with acres of cabinets and large island offering scenic views of the breakfast nook and family room beyond. Let the good life begin—and continue upstairs in a primary suite that caters to your every need with its luxurious dual-sink bath and double walk-in closets. 3 additional bedrooms, a full bath, and convenient second floor laundry ensure plenty of space for one and all. Want more? You got it, with a host of options that includes extended living space, a Florida Room, and third full bath upstairs.

**Arts & Crafts** 

Craftsman

Folk Victorian

Folk Victorian Side Load

**Arts & Crafts Side Load** 

Craftsman Side Load