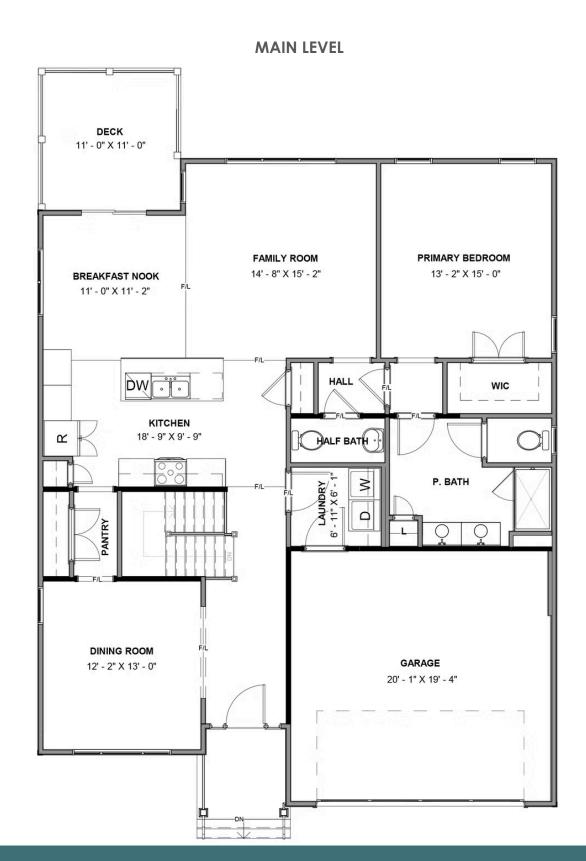

3 Bedrooms

2.5 Bathrooms

2,170 Square Feet

2 Car Garage

2 Levels

**Brand new floor plan!** The Pearl Terrace offers the perfect blend of comfort and functionality, catering to modern living with both style and ease. The main level features a spacious family room, a gourmet kitchen with breakfast nook that opens to a deck, and a formal dining room.

The secluded first floor primary suite includes a walk-in closet and private bath, while a convenient laundry room and half bath finish out the main level. The terrace (basement) level adds two cozy bedrooms, a full bath, and generous unfinished storage areas. A rec room can be added for more room to spread out while entertaining or relaxing. And an attached 2-car garage gives you even more space.