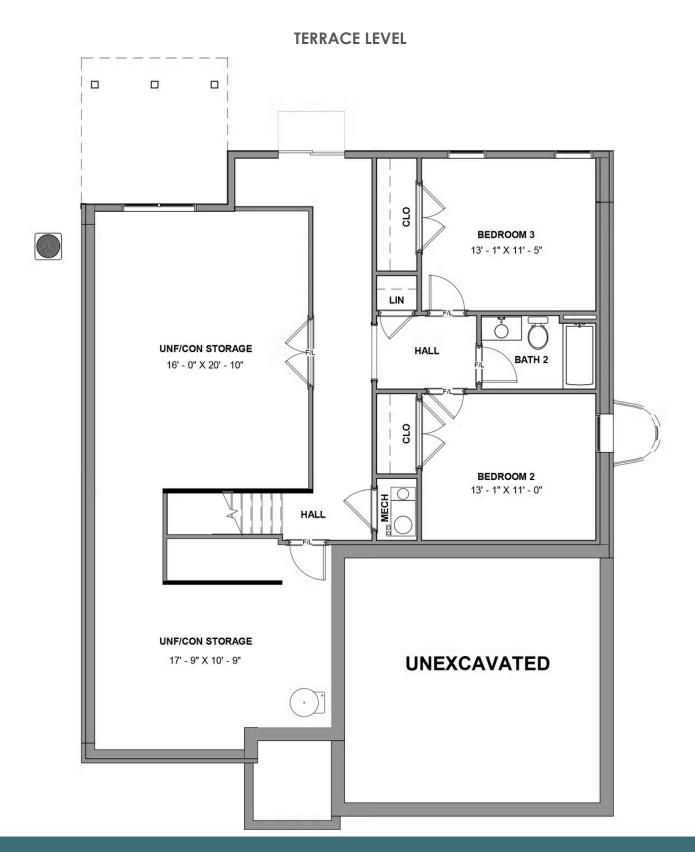

The secluded first floor primary suite includes a walk-in closet and private bath, while a convenient laundry room and half bath finish out the main level. The terrace (basement) level adds two cozy bedrooms, a full bath, and generous unfinished storage areas. A rec room can be added for more room to spread out while entertaining or relaxing. And an attached 2-car garage gives you even more space.