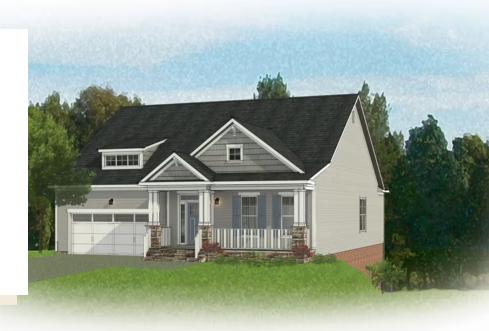

3 Bedrooms

2.5 Bathrooms

2,918 Square Feet

2 Car Garage

ر 2 Levels

Think you've seen it all? Then you haven't seen Linden Terrace, a 2-story plan with 3 bedrooms, 2.5 baths, a 2-car garage, and 2,700 glorious square feet of pure home happiness. A front porch made for sipping lemonade and social graces welcomes you inside to a chef's dream kitchen offering a scenic vista overlooking both breakfast nook and family room. A formal dining room and home study lend sophistication and flexibility, while a secluded first floor primary suite with prodigious walk-in closet and dual-sink bath offer a quiet escape. Step downstairs to the terrace level where a rec room, full bath, and two additional bedrooms blend playfulness, with easygoing comfort and everyday livability—while a cavernous unfinished storage area is ready for whatever you can imagine.