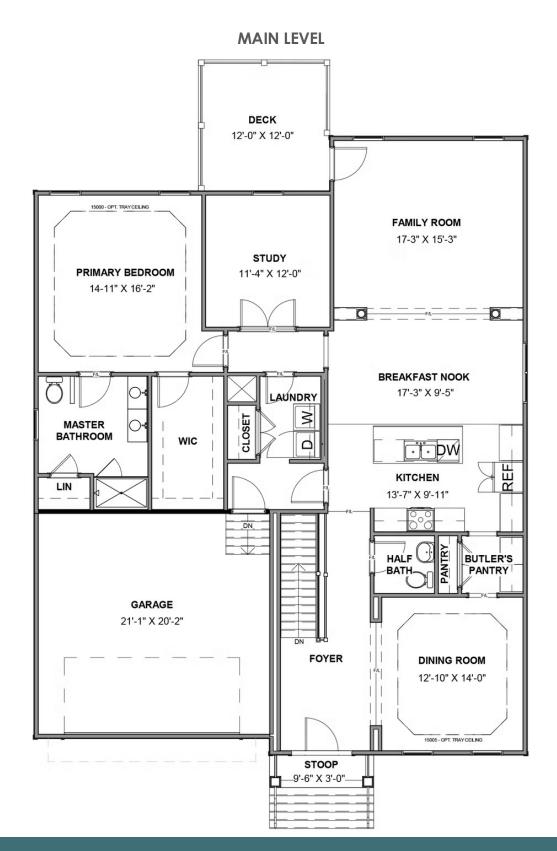

3 Bedrooms

2.5 Bathrooms

2,918 Square Feet

2 Car Garage

ر 2 Levels

Think you've seen it all? Then you haven't seen Linden Terrace, a 2-story plan with 3 bedrooms, 2.5 baths, a 2-car garage, and 2,700 glorious square feet of pure home happiness. A front porch made for sipping lemonade and social graces welcomes you inside to a chef's dream kitchen offering a scenic vista overlooking both breakfast nook and family room. A formal dining room and home study lend sophistication and flexibility, while a secluded first floor primary suite with prodigious walk-in closet and dual-sink bath offer a quiet escape. Step downstairs to the terrace level where a rec room, full bath, and two additional bedrooms blend playfulness, with easygoing comfort and everyday livability—while a cavernous unfinished storage area is ready for whatever you can imagine.