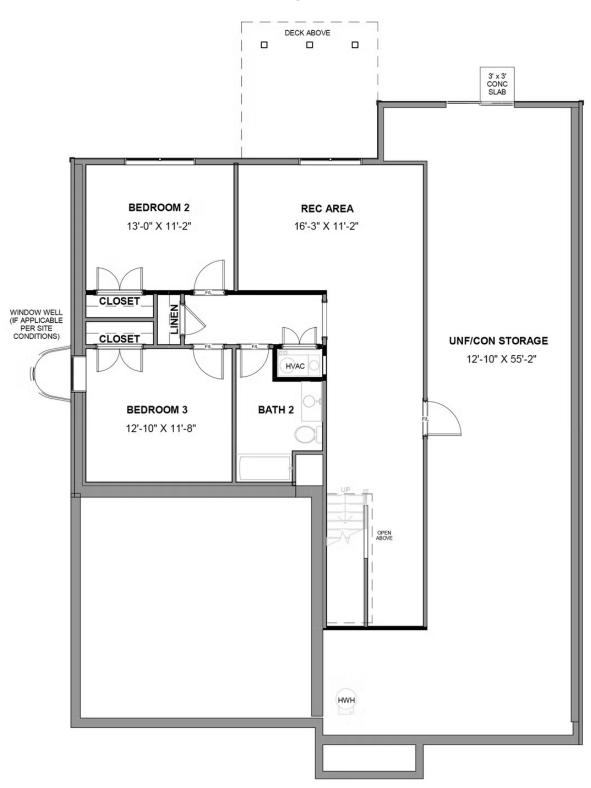

't seen Linden Terrace, a 2-story plan with 3 bedrooms, 2.5 baths, a 2-car garage, and 2,700 glorious square feet of pure home happiness. A front porch made for sipping lemonade and social graces welcomes you inside to a chef's dream kitchen offering a scenic vista overlooking both breakfast nook and family room. A formal dining room and home study lend sophistication and flexibility, while a secluded first floor primary suite with prodigious walk-in closet and dual-sink bath offer a quiet escape. Step downstairs to the terrace level where a rec room, full bath, and two additional bedrooms blend playfulness, with easygoing comfort and everyday livability—while a cavernous unfinished storage area is ready for whatever you can imagine.









**Folk Victorian** 



#### **TERRACE LEVEL**



eagleofva.com





eagleofva.com