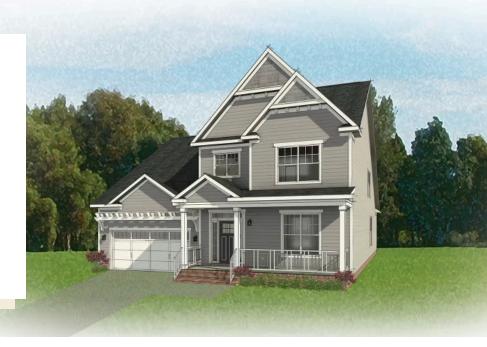

## THE **Linden III**AT THE MEADOWS

3 Bedrooms

2.5 Bathrooms

2,677 Square Feet

2 Car Garage

2 Levels

A modern classic with ageless appeal, the Linden III is a 2-story plan offering 3 bedrooms, 2.5 baths, a 2-car garage, and over 2,600 square feet of spaciousness ready for your personal touch. The aroma and allure of home cooking draws you in to an expansive kitchen and island overlooking the open breakfast nook and family room, complete with a back deck perfect for chilling and grilling. Tucked down the hallway and past the study, the first floor primary suite offers a secluded escape with a dual-sink bathroom oasis and cavernous walk-in closet. At the front of the house, a formal dining room is ready to host guests and gatherings alike, while a central laundry promises good clean living. Upstairs offers an open loft landing, two bedrooms, a full bath, and ample additional storage.