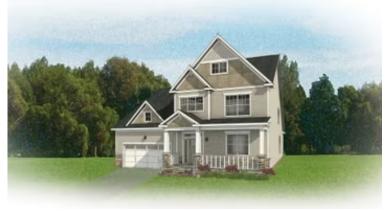

l, the Linden III is a 2-story plan offering 3 bedrooms, 2.5 baths, a 2-car garage, and over 2,600 square feet of spaciousness ready for your personal touch. The aroma and allure of home cooking draws you in to an expansive kitchen and island overlooking the open breakfast nook and family room, complete with a back deck perfect for chilling and grilling. Tucked down the hallway and past the study, the first floor primary suite offers a secluded escape with a dual-sink bathroom oasis and cavernous walk-in closet. At the front of the house, a formal dining room is ready to host guests and gatherings alike, while a central laundry promises good clean living. Upstairs offers an open loft landing, two bedrooms, a full bath, and ample additional storage.

## THE **Linden III** AT THE MEADOWS









**Folk Victorian** 



eagleofva.com

## THE **Linden III** AT THE MEADOWS





eagleofva.com





## **SECOND FLOOR**



eagleofva.com