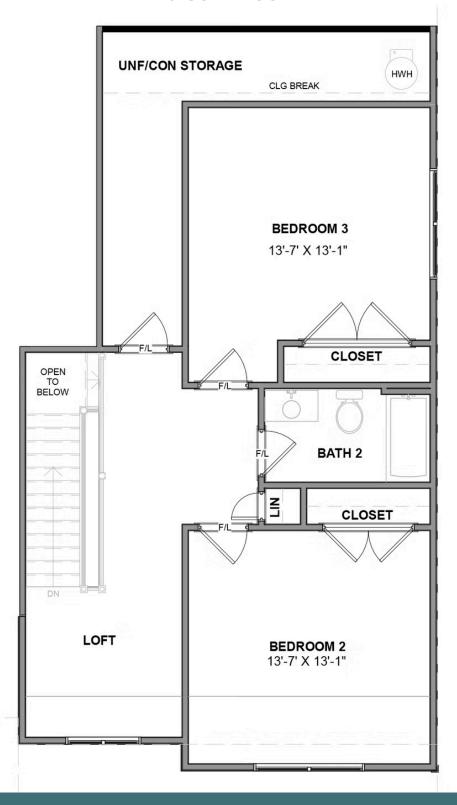

## THE **Linden III**AT THE MEADOWS

3 Bedrooms

2.5 Bathrooms

2,677 Square Feet

2 Car Garage

2 Levels

A modern classic with ageless appeal, the Linden III is a 2-story plan offering 3 bedrooms, 2.5 baths, a 2-car garage, and over 2,600 square feet of spaciousness ready for your personal touch. The aroma and allure of home cooking draws you in to an expansive kitchen and island overlooking the open breakfast nook and family room, complete with a back deck perfect for chilling and grilling. Tucked down the hallway and past the study, the first floor primary suite offers a secluded escape with a dual-sink bathroom oasis and cavernous walk-in closet. At the front of the house, a formal dining room is ready to host guests and gatherings alike, while a central laundry promises good clean living. Upstairs offers an open loft landing, two bedrooms, a full bath, and ample additional storage.

## **SECOND FLOOR**

eagleofva.com