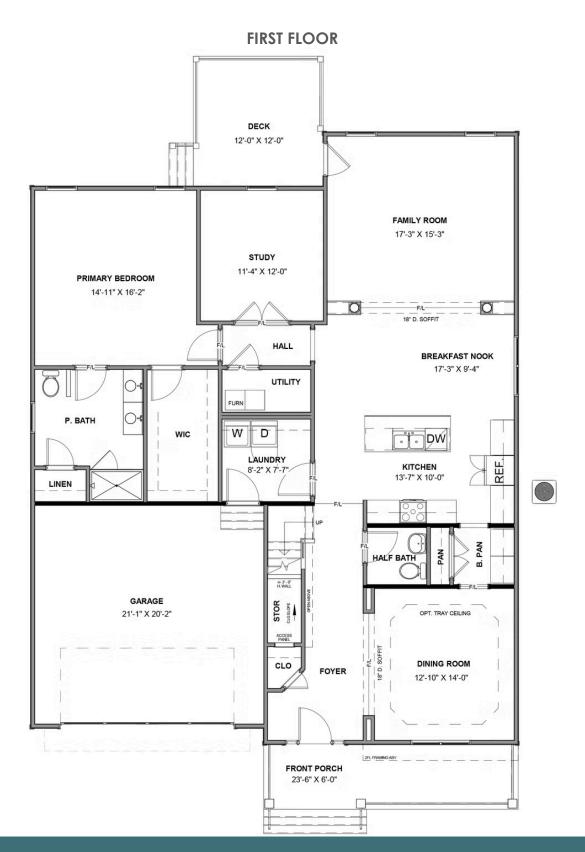

## THE **Linden III**AT THE MEADOWS

3 Bedrooms

2.5 Bathrooms

2,677 Square Feet

2 Car Garage

2 Levels

A modern classic with ageless appeal, the Linden III is a 2-story plan offering 3 bedrooms, 2.5 baths, a 2-car garage, and over 2,600 square feet of spaciousness ready for your personal touch. The aroma and allure of home cooking draws you in to an expansive kitchen and island overlooking the open breakfast nook and family room, complete with a back deck perfect for chilling and grilling. Tucked down the hallway and past the study, the first floor primary suite offers a secluded escape with a dual-sink bathroom oasis and cavernous walk-in closet. At the front of the house, a formal dining room is ready to host guests and gatherings alike, while a central laundry promises good clean living. Upstairs offers an open loft landing, two bedrooms, a full bath, and ample additional storage.