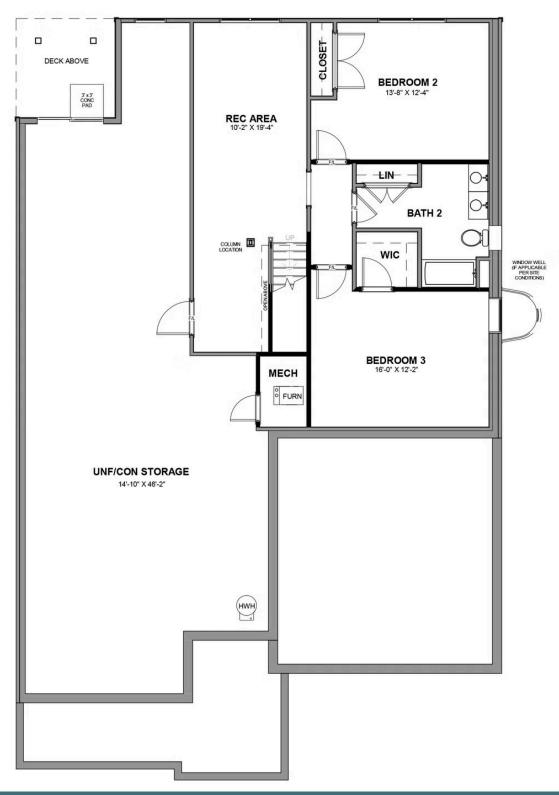

oom and dining room greet you off the foyer and invite you into the flowing heart of the home. Here, a chef's kitchen promises flavorful adventures and a commanding view of the spacious family room and outside world beyond the breakfast nook and back deck. Feeling sleepy? The main floor primary suite is ready to cradle you in quiet comfort, with a generous pair of walk-in closets and dual-sink bathroom ready for personalization. Head down to the terrace level to enjoy a rec room, two additional bedrooms, and full bath. But wait, there's more—with an expansive unfinished area ready for storage or inspired transformation.

eagleofva.com

# THE Hartford Terrace AT THE MEADOWS





Craftsman



**European** 



**Traditional** 

## THE Hartford Terrace AT THE MEADOWS



### **TERRACE LEVEL**



eagleofva.com

# THE Hartford Terrace



### **MAIN LEVEL**



eagleofva.com