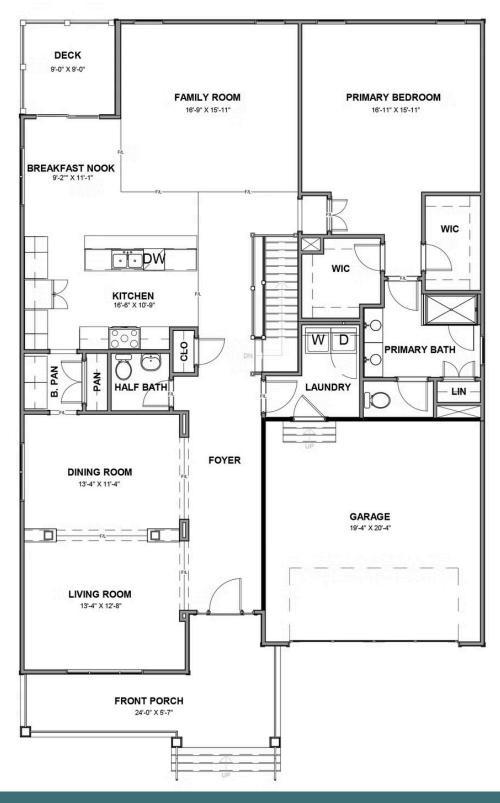

the flowing heart of the home. Here, a chef's kitchen promises flavorful adventures and a commanding view of the spacious family room and outside world beyond the breakfast nook and back deck. Feeling sleepy? The main floor primary suite is ready to cradle you in quiet comfort, with a generous pair of walk-in closets and dual-sink bathroom ready for personalization. Head down to the terrace level to enjoy a rec room, two additional bedrooms, and full bath. But wait, there's more—with an expansive unfinished area ready for storage or inspired transformation.

eagleofva.com

# THE Hartford Terrace AT THE MEADOWS





Craftsman



**European** 



**Traditional** 

## THE Hartford Terrace AT THE MEADOWS



### **TERRACE LEVEL**



eagleofva.com

# THE Hartford Terrace



### **MAIN LEVEL**



eagleofva.com