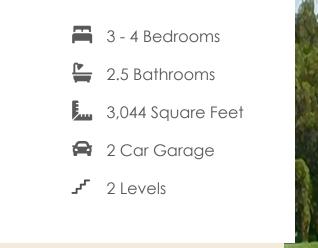

Styled for living large with room to stretch, the Hartford Terrace is a 2-story plan with 3 bedrooms, 2.5 baths, a 2-car garage, and over 3,000 whopping square feet of space. And open living room and dining room greet you off the foyer and invite you into the flowing heart of the home. Here, a chef's kitchen promises flavorful adventures and a commanding view of the spacious family room and outside world beyond the breakfast nook and back deck. Feeling sleepy? The main floor primary suite is ready to cradle you in quiet comfort, with a generous pair of walk-in closets and dual-sink bathroom ready for personalization. Head down to the terrace level to enjoy a rec room, two additional bedrooms, and full bath. But wait, there's more—with an expansive unfinished area ready for storage or inspired transformation.