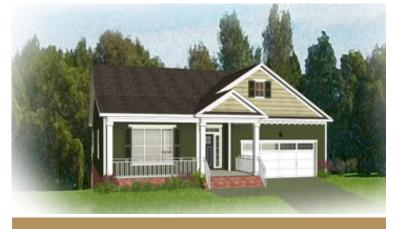

Styled for living large with room to stretch, the Hartford Terrace is a 2-story plan with 3 bedrooms, 2.5 baths, a 2-car garage, and over 3,000 whopping square feet of space. And open living room and dining room greet you off the foyer and invite you into the flowing heart of the home. Here, a chef's kitchen promises flavorful adventures and a commanding view of the spacious family room and outside world beyond the breakfast nook and back deck. Feeling sleepy? The main floor primary suite is ready to cradle you in quiet comfort, with a generous pair of walk-in closets and dual-sink bathroom ready for personalization. Head down to the terrace level to enjoy a rec room, two additional bedrooms, and full bath. But wait, there's more—with an expansive unfinished area ready for storage or inspired transformation.

Craftsman

Traditional

**TERRACE LEVEL** 