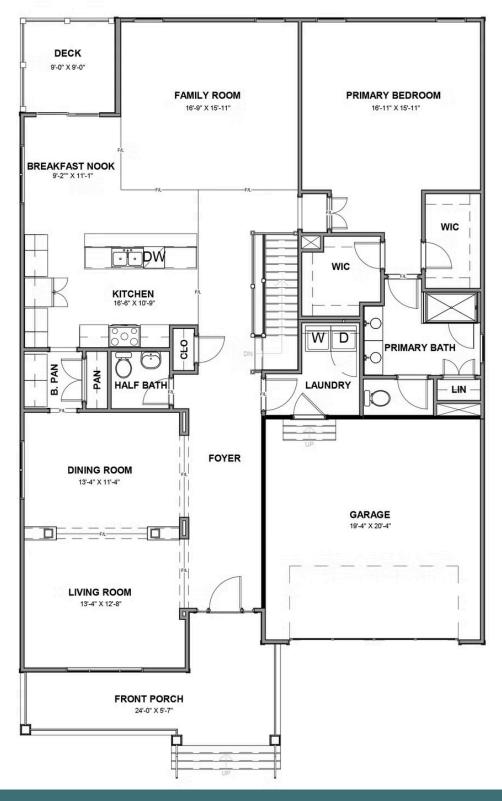

Styled for living large with room to stretch, the Hartford Terrace is a 2-story plan with 3 bedrooms, 2.5 baths, a 2-car garage, and over 3,000 whopping square feet of space. And open living room and dining room greet you off the foyer and invite you into the flowing heart of the home. Here, a chef's kitchen promises flavorful adventures and a commanding view of the spacious family room and outside world beyond the breakfast nook and back deck. Feeling sleepy? The main floor primary suite is ready to cradle you in quiet comfort, with a generous pair of walk-in closets and dual-sink bathroom ready for personalization. Head down to the terrace level to enjoy a rec room, two additional bedrooms, and full bath. But wait, there's more—with an expansive unfinished area ready for storage or inspired transformation.

#### eagleofva.com

**MAIN LEVEL** 