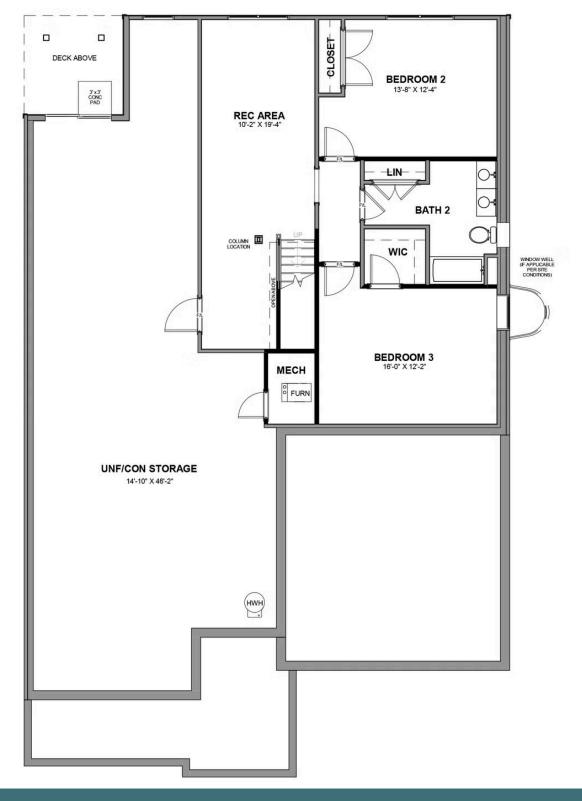

Styled for living large with room to stretch, the Hartford Terrace is a 2-story plan with 3 bedrooms, 2.5 baths, a 2-car garage, and over 3,000 whopping square feet of space. And open living room and dining room greet you off the foyer and invite you into the flowing heart of the home. Here, a chef's kitchen promises flavorful adventures and a commanding view of the spacious family room and outside world beyond the breakfast nook and back deck. Feeling sleepy? The main floor primary suite is ready to cradle you in quiet comfort, with a generous pair of walk-in closets and dual-sink bathroom ready for personalization. Head down to the terrace level to enjoy a rec room, two additional bedrooms, and full bath. But wait, there's more—with an expansive unfinished area ready for storage or inspired transformation.

Craftsman

Traditional

**TERRACE LEVEL** 