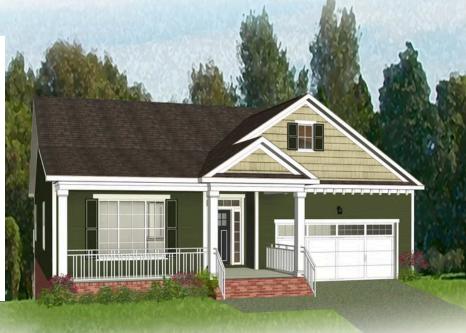

Styled for living large with room to stretch, the Hartford Terrace is a 2-story plan with 3 bedrooms, 2.5 baths, a 2-car garage, and over 3,000 whopping square feet of space. And open living room and dining room greet you off the foyer and invite you into the flowing heart of the home. Here, a chef's kitchen promises flavorful adventures and a commanding view of the spacious family room and outside world beyond the breakfast nook and back deck. Feeling sleepy? The main floor primary suite is ready to cradle you in quiet comfort, with a generous pair of walk-in closets and dual-sink bathroom ready for personalization. Head down to the terrace level to enjoy a rec room, two additional bedrooms, and full bath. But wait, there's more—with an expansive unfinished area ready for storage or inspired transformation.