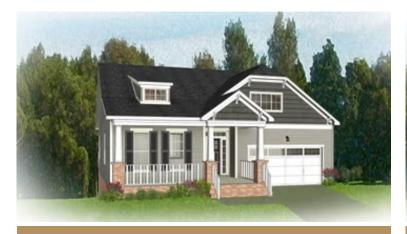

ith room to stretch, the Hartford Terrace is a 2-story plan with 3 bedrooms, 2.5 baths, a 2-car garage, and over 3,000 whopping square feet of space. And open living room and dining room greet you off the foyer and invite you into the flowing heart of the home. Here, a chef's kitchen promises flavorful adventures and a commanding view of the spacious family room and outside world beyond the breakfast nook and back deck. Feeling sleepy? The main floor primary suite is ready to cradle you in quiet comfort, with a generous pair of walk-in closets and dual-sink bathroom ready for personalization. Head down to the terrace level to enjoy a rec room, two additional bedrooms, and full bath. But wait, there's more—with an expansive unfinished area ready for storage or inspired transformation.









Craftsman





Traditional





**TERRACE LEVEL** 



#### eagleofva.com



**MAIN LEVEL** 



#### eagleofva.com