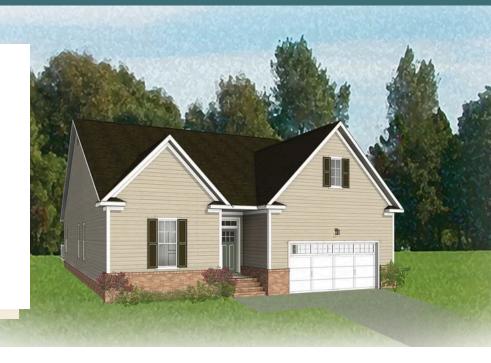

## THE Corvallis AT THE MEADOWS

3 - 5 Bedrooms

2 - 3 Bathrooms

2,106 Square Feet

2 Car Garage

ر 1 Levels

Taking single-level living to the next level of style, the Corvallis offers 3 bedrooms, 2 full baths, a 2-car garage, and over 2,000 square feet of space. You'll feel right at home in the expansive, easy-flowing design blending both modern kitchen and family room into a centerpiece for contemporary living. After the day, escape to your primary bedroom oasis, complete with a dual-sink bath and cavernous walk-in closet. Two additional bedrooms and a central laundry room complete the plan. Packed with features and built for flexibility, the Corvallis can be personalized to your needs, with options for a second floor, a pocket office, morning room, screen porch, and more.