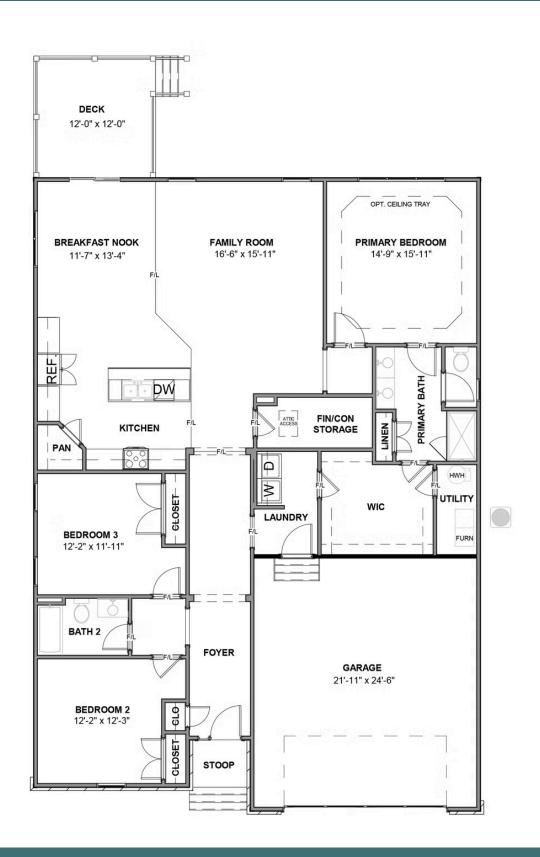

## THE Corvallis AT THE MEADOWS

3 - 5 Bedrooms

2 - 3 Bathrooms

2,106 Square Feet

2 Car Garage

ر 1 Levels

Taking single-level living to the next level of style, the Corvallis offers 3 bedrooms, 2 full baths, a 2-car garage, and over 2,000 square feet of space. You'll feel right at home in the expansive, easy-flowing design blending both modern kitchen and family room into a centerpiece for contemporary living. After the day, escape to your primary bedroom oasis, complete with a dual-sink bath and cavernous walk-in closet. Two additional bedrooms and a central laundry room complete the plan. Packed with features and built for flexibility, the Corvallis can be personalized to your needs, with options for a second floor, a pocket office, morning room, screen porch, and more.