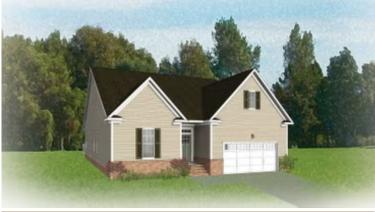

### THE **Corvallis** AT THE MEADOWS

Taking single-level living to the next level of style, the Corvallis offers 3 bedrooms, 2 full baths, a 2-car garage, and over 2,000 square feet of space. You'll feel right at home in the expansive, easy-flowing design blending both modern kitchen and family room into a centerpiece for contemporary living. After the day, escape to your primary bedroom oasis, complete with a dual-sink bath and cavernous walk-in closet. Two additional bedrooms and a central laundry room complete the plan. Packed with features and built for flexibility, the Corvallis can be personalized to your needs, with options for a second floor, a pocket office, morning room, screen porch, and more.

### THE **Corvallis** AT THE MEADOWS

Colonial

Craftsman

European

Traditional