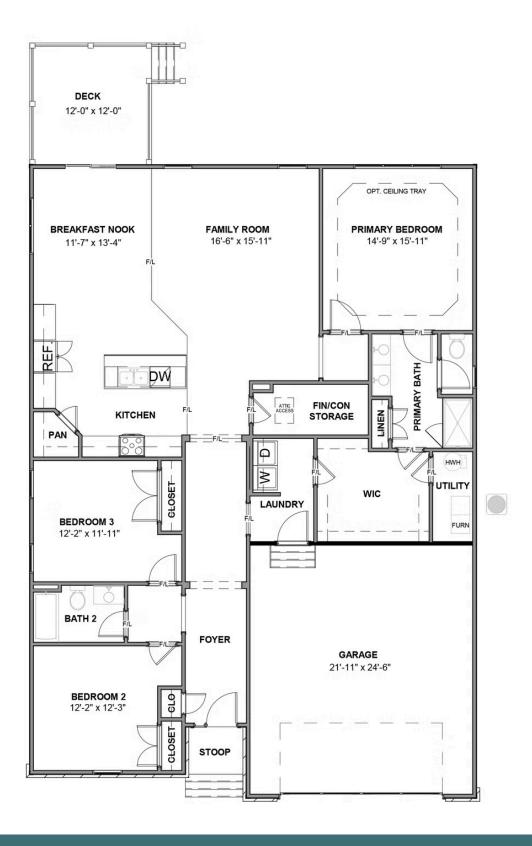

### THE **Corvallis** AT THE MEADOWS

Taking single-level living to the next level of style, the Corvallis offers 3 bedrooms, 2 full baths, a 2-car garage, and over 2,000 square feet of space. You'll feel right at home in the expansive, easy-flowing design blending both modern kitchen and family room into a centerpiece for contemporary living. After the day, escape to your primary bedroom oasis, complete with a dual-sink bath and cavernous walk-in closet. Two additional bedrooms and a central laundry room complete the plan. Packed with features and built for flexibility, the Corvallis can be personalized to your needs, with options for a second floor, a pocket office, morning room, screen porch, and more.

### THE **Corvallis** AT THE MEADOWS