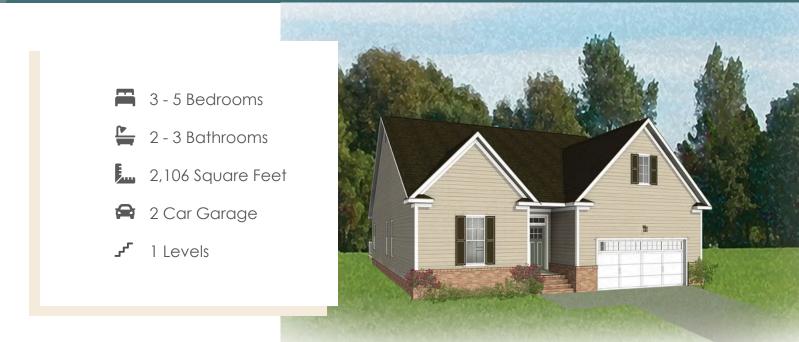

### THE **Corvallis** AT THE MEADOWS

Taking single-level living to the next level of style, the Corvallis offers 3 bedrooms, 2 full baths, a 2-car garage, and over 2,000 square feet of space. You'll feel right at home in the expansive, easy-flowing design blending both modern kitchen and family room into a centerpiece for contemporary living. After the day, escape to your primary bedroom oasis, complete with a dual-sink bath and cavernous walk-in closet. Two additional bedrooms and a central laundry room complete the plan. Packed with features and built for flexibility, the Corvallis can be personalized to your needs, with options for a second floor, a pocket office, morning room, screen porch, and more.

### THE **Corvallis** AT THE MEADOWS