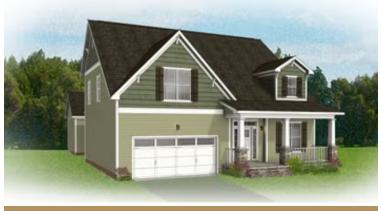

r 2,800 square feet of splendor. Step through the 2-story foyer and into the vast awesomeness of space of the family room, perfectly staged between the covered courtyard patio and breathtaking kitchen and breakfast nook—where you'll find a second covered porch that can be turned into a screened porch or morning room if desired. A step-thru butler's pantry leads to the dining room and back to the foyer, where a study offers an ideal home office or opportunity for an open den. Tucked off the family room is the primary suite with dual-vanity bath and cavernous walk-in closet. The second floor features two additional bedrooms, a full bath, and a generous amount of storage that can be transformed into a fourth bedroom and third full bath.

# THE Carlisle AT THE MEADOWS





**Arts & Crafts** 



Craftsman



**Traditional** 

## THE Carlisle AT THE MEADOWS



#### **FIRST FLOOR**



eagleofva.com

# THE Carlisle AT THE MEADOWS



#### **SECOND FLOOR**



eagleofva.com