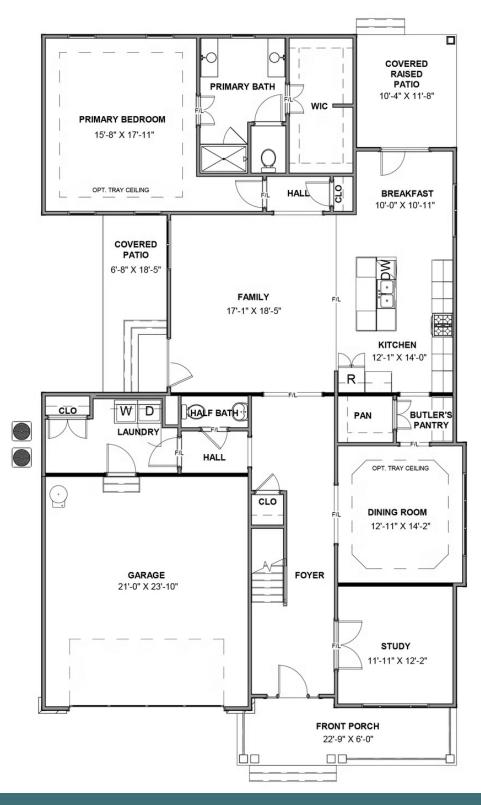

### THE Carlisle AT THE MEADOWS

3 - 4 Bedrooms

2.5 - 3 Bathrooms

2,873 Square Feet

2 Car Garage

ے 2 Levels

Live life on a larger scale with the Carlisle, a spacious 2-story plan with 3 bedrooms, 2.5 baths, a 2-car garage, and over 2,800 square feet of splendor. Step through the 2-story foyer and into the vast awesomeness of space of the family room, perfectly staged between the covered courtyard patio and breathtaking kitchen and breakfast nook—where you'll find a second covered porch that can be turned into a screened porch or morning room if desired. A step-thru butler's pantry leads to the dining room and back to the foyer, where a study offers an ideal home office or opportunity for an open den. Tucked off the family room is the primary suite with dual-vanity bath and cavernous walk-in closet. The second floor features two additional bedrooms, a full bath, and a generous amount of storage that can be transformed into a fourth bedroom and third full bath.

#### **FIRST FLOOR**

eagleofva.com