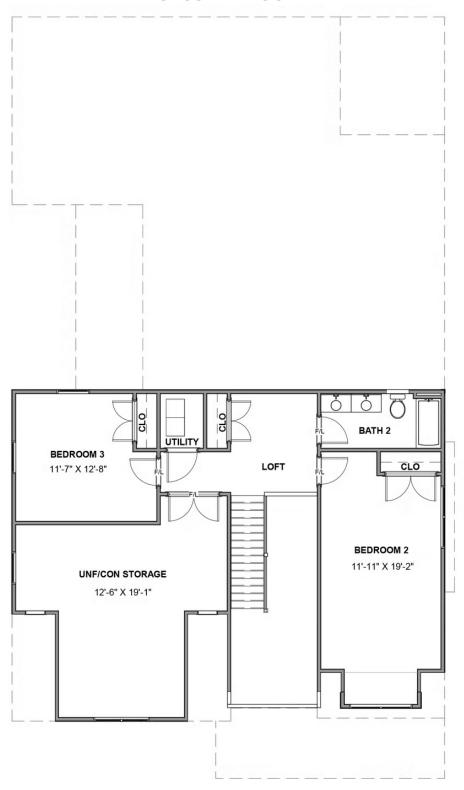

### THE Carlisle AT THE MEADOWS

3 - 4 Bedrooms

2.5 - 3 Bathrooms

2,873 Square Feet

2 Car Garage

ے 2 Levels

Live life on a larger scale with the Carlisle, a spacious 2-story plan with 3 bedrooms, 2.5 baths, a 2-car garage, and over 2,800 square feet of splendor. Step through the 2-story foyer and into the vast awesomeness of space of the family room, perfectly staged between the covered courtyard patio and breathtaking kitchen and breakfast nook—where you'll find a second covered porch that can be turned into a screened porch or morning room if desired. A step-thru butler's pantry leads to the dining room and back to the foyer, where a study offers an ideal home office or opportunity for an open den. Tucked off the family room is the primary suite with dual-vanity bath and cavernous walk-in closet. The second floor features two additional bedrooms, a full bath, and a generous amount of storage that can be transformed into a fourth bedroom and third full bath.

#### **SECOND FLOOR**

eagleofva.com