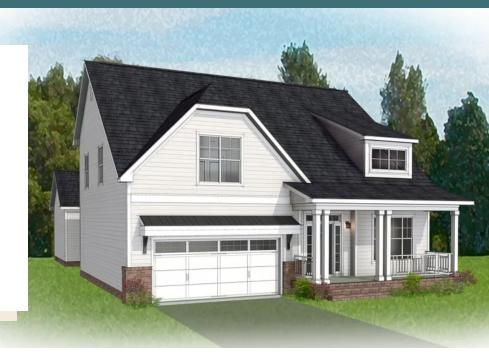

### THE Carlisle AT THE MEADOWS

3 - 4 Bedrooms

2.5 - 3 Bathrooms

2,873 Square Feet

2 Car Garage

ے 2 Levels

Live life on a larger scale with the Carlisle, a spacious 2-story plan with 3 bedrooms, 2.5 baths, a 2-car garage, and over 2,800 square feet of splendor. Step through the 2-story foyer and into the vast awesomeness of space of the family room, perfectly staged between the covered courtyard patio and breathtaking kitchen and breakfast nook—where you'll find a second covered porch that can be turned into a screened porch or morning room if desired. A step-thru butler's pantry leads to the dining room and back to the foyer, where a study offers an ideal home office or opportunity for an open den. Tucked off the family room is the primary suite with dual-vanity bath and cavernous walk-in closet. The second floor features two additional bedrooms, a full bath, and a generous amount of storage that can be transformed into a fourth bedroom and third full bath.

# THE Carlisle AT THE MEADOWS

**Arts & Crafts** 

Craftsman

**Traditional** 