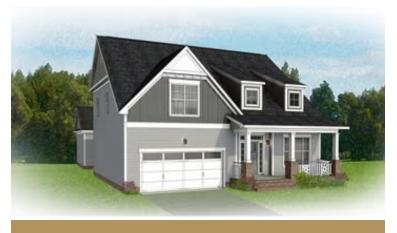

2-car garage, and over 2,800 square feet of splendor. Step through the 2-story foyer and into the vast awesomeness of space of the family room, perfectly staged between the covered courtyard patio and breathtaking kitchen and breakfast nook—where you'll find a second covered porch that can be turned into a screened porch or morning room if desired. A step-thru butler's pantry leads to the dining room and back to the foyer, where a study offers an ideal home office or opportunity for an open den. Tucked off the family room is the primary suite with dual-vanity bath and cavernous walk-in closet. The second floor features two additional bedrooms, a full bath, and a generous amount of storage that can be transformed into a fourth bedroom and third full bath.

# THE Carlisle AT THE MEADOWS





**Arts & Crafts** 



Craftsman



**Traditional** 

## THE Carlisle AT THE MEADOWS



#### **FIRST FLOOR**



eagleofva.com

# THE Carlisle AT THE MEADOWS



#### **SECOND FLOOR**



eagleofva.com