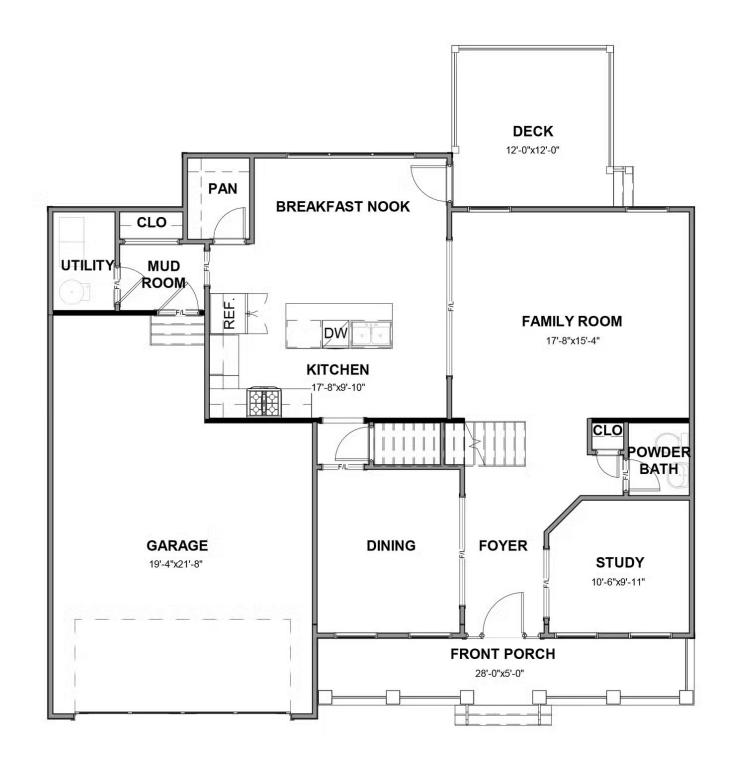

## THE **Bradford** AT THE MEADOWS

Smart, stately, and dressed to impress, the Bradford is a new 2-story plan with 4 bedrooms, 2.5+ baths, a back deck, and over 2,700 square feet of gracious modern living. Step from front porch to foyer and into a feeling of home as fresh as the mountain air. A front study and formal dining room greet guests like proper hosts, inviting all to a vast panoramic roomscape where the smells of home cooking blend with the love of family and laughter of gatherings that go well past bedtime. As the night ends, head upstairs to your majestic primary suite with its epic dualsink bath and linen closet, and a walk-in as big as the great outdoors. 3 additional bedrooms with walk-in closets, a full dual-sink bath, and second floor laundry ensure you never be lacking for space to stretch and room to grow.

Arts & Crafts

Craftsman

**Folk Victorian** 

**FIRST FLOOR** 

## eagleofva.com

**SECOND FLOOR** 