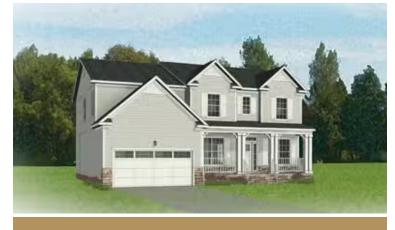

, the Bradford is a new 2-story plan with 4 bedrooms, 2.5+ baths, a back deck, and over 2,700 square feet of gracious modern living. Step from front porch to foyer and into a feeling of home as fresh as the mountain air. A front study and formal dining room greet guests like proper hosts, inviting all to a vast panoramic roomscape where the smells of home cooking blend with the love of family and laughter of gatherings that go well past bedtime. As the night ends, head upstairs to your majestic primary suite with its epic dualsink bath and linen closet, and a walk-in as big as the great outdoors. 3 additional bedrooms with walk-in closets, a full dual-sink bath, and second floor laundry ensure you never be lacking for space to stretch and room to grow.









Arts & Crafts



Craftsman



**Folk Victorian** 







**FIRST FLOOR** 



## eagleofva.com





**SECOND FLOOR** 



## eagleofva.com