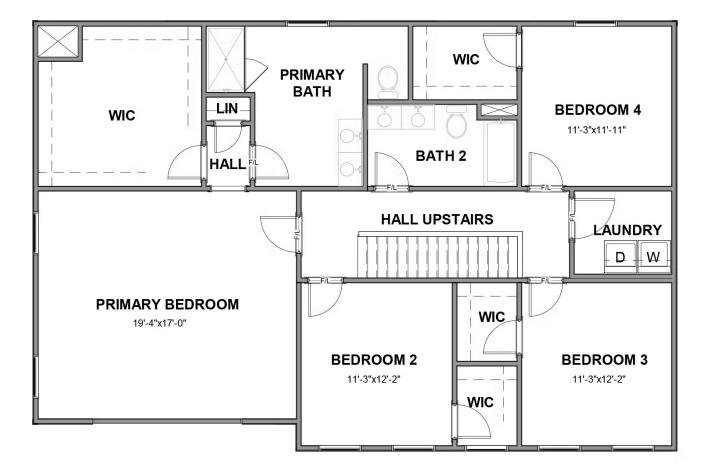

## THE **Bradford** AT THE MEADOWS

Smart, stately, and dressed to impress, the Bradford is a new 2-story plan with 4 bedrooms, 2.5+ baths, a back deck, and over 2,700 square feet of gracious modern living. Step from front porch to foyer and into a feeling of home as fresh as the mountain air. A front study and formal dining room greet guests like proper hosts, inviting all to a vast panoramic roomscape where the smells of home cooking blend with the love of family and laughter of gatherings that go well past bedtime. As the night ends, head upstairs to your majestic primary suite with its epic dualsink bath and linen closet, and a walk-in as big as the great outdoors. 3 additional bedrooms with walk-in closets, a full dual-sink bath, and second floor laundry ensure you never be lacking for space to stretch and room to grow.

## eagleofva.com