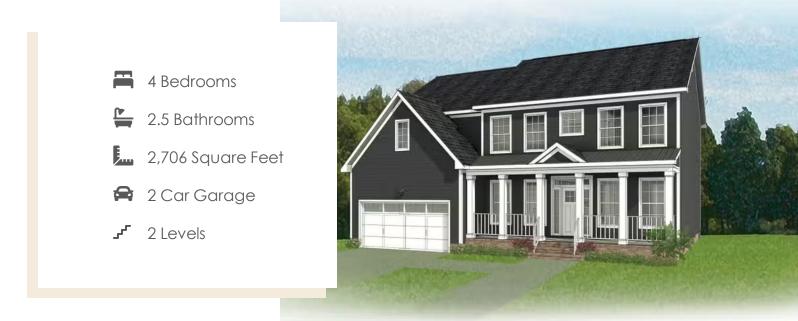

## THE **Bradford** AT THE MEADOWS

Smart, stately, and dressed to impress, the Bradford is a new 2-story plan with 4 bedrooms, 2.5+ baths, a back deck, and over 2,700 square feet of gracious modern living. Step from front porch to foyer and into a feeling of home as fresh as the mountain air. A front study and formal dining room greet guests like proper hosts, inviting all to a vast panoramic roomscape where the smells of home cooking blend with the love of family and laughter of gatherings that go well past bedtime. As the night ends, head upstairs to your majestic primary suite with its epic dualsink bath and linen closet, and a walk-in as big as the great outdoors. 3 additional bedrooms with walk-in closets, a full dual-sink bath, and second floor laundry ensure you never be lacking for space to stretch and room to grow.