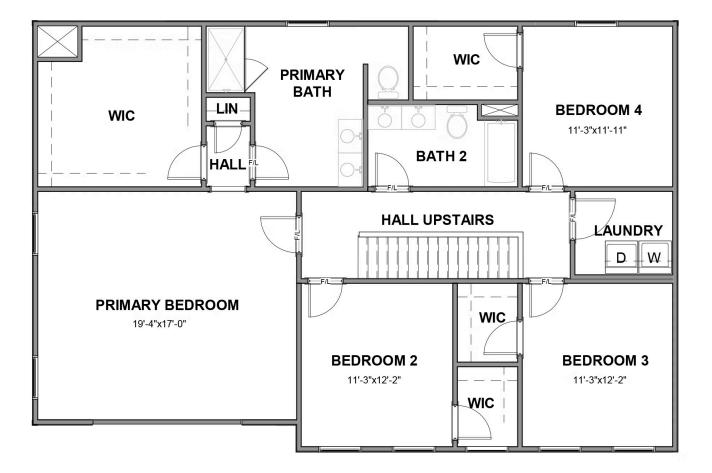

## THE **Bradford** AT THE MEADOWS

Smart, stately, and dressed to impress, the Bradford is a new 2-story plan with 4 bedrooms, 2.5+ baths, a back deck, and over 2,700 square feet of gracious modern living. Step from front porch to foyer and into a feeling of home as fresh as the mountain air. A front study and formal dining room greet guests like proper hosts, inviting all to a vast panoramic roomscape where the smells of home cooking blend with the love of family and laughter of gatherings that go well past bedtime. As the night ends, head upstairs to your majestic primary suite with its epic dual-sink bath and linen closet, and a walk-in as big as the great outdoors. 3 additional bedrooms with walk-in closets, a full dual-sink bath, and second floor laundry ensure you never be lacking for space to stretch and room to grow.

## eagleofva.com

**SECOND FLOOR** 