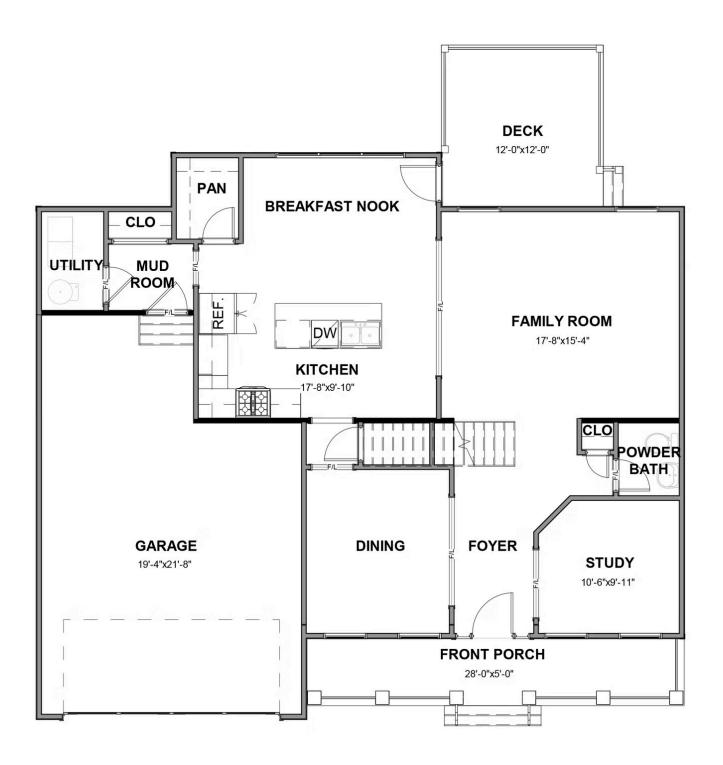

## THE **Bradford** AT THE MEADOWS

Smart, stately, and dressed to impress, the Bradford is a new 2-story plan with 4 bedrooms, 2.5+ baths, a back deck, and over 2,700 square feet of gracious modern living. Step from front porch to foyer and into a feeling of home as fresh as the mountain air. A front study and formal dining room greet guests like proper hosts, inviting all to a vast panoramic roomscape where the smells of home cooking blend with the love of family and laughter of gatherings that go well past bedtime. As the night ends, head upstairs to your majestic primary suite with its epic dual-sink bath and linen closet, and a walk-in as big as the great outdoors. 3 additional bedrooms with walk-in closets, a full dual-sink bath, and second floor laundry ensure you never be lacking for space to stretch and room to grow.

## THE **Bradford** AT THE MEADOWS

Arts & Crafts

Craftsman

Folk Victorian

**FIRST FLOOR** 