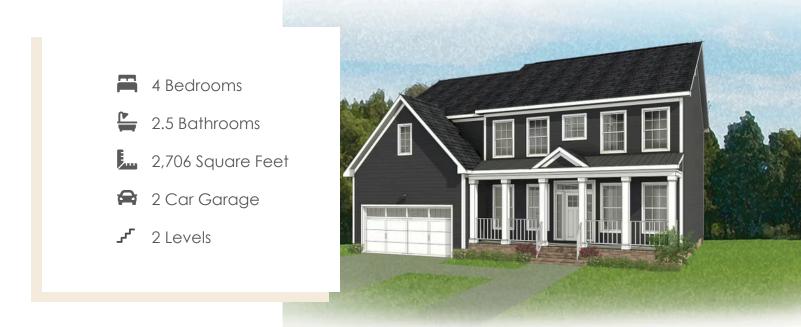

## THE **Bradford** AT THE MEADOWS

Smart, stately, and dressed to impress, the Bradford is a new 2-story plan with 4 bedrooms, 2.5+ baths, a back deck, and over 2,700 square feet of gracious modern living. Step from front porch to foyer and into a feeling of home as fresh as the mountain air. A front study and formal dining room greet guests like proper hosts, inviting all to a vast panoramic roomscape where the smells of home cooking blend with the love of family and laughter of gatherings that go well past bedtime. As the night ends, head upstairs to your majestic primary suite with its epic dual-sink bath and linen closet, and a walk-in as big as the great outdoors. 3 additional bedrooms with walk-in closets, a full dual-sink bath, and second floor laundry ensure you never be lacking for space to stretch and room to grow.