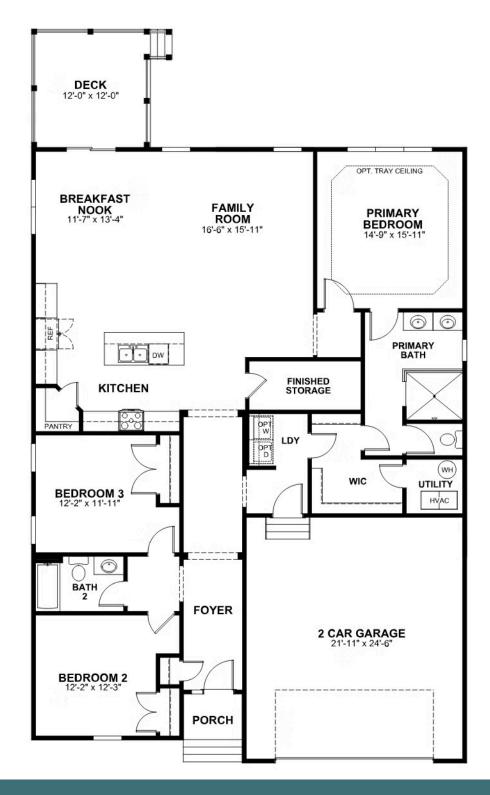

## 984 Round Meadow Drive meagle AT THE MEADOWS

2.0 Bathrooms

2106 Square Feet

2 Car Garage

\$636,121

Taking single-level living to the next level of style, the Corvallis offers 3 bedrooms, 2 full baths, a 2-car garage, and over 2,000 square feet of space. You'll feel right at home in the expansive, easy-flowing design blending both modern kitchen and family room into a centerpiece for contemporary living. After the day, escape to your primary bedroom oasis, complete with a dual-sink bath and cavernous walk-in closet. Two additional bedrooms and a central laundry room complete the plan.

## Features of this Home

- Situated on tall crawl space
- 8' Interior and Exterior Doors
- Serenity Primary Bathroom with Enlarged Ceramic Tile Shower and Expanded Primary Closet
- Laminate Hard Surface Flooring in Foyer, Kitchen, Breakfast Nook, and Family Room
- Painted Cabinets and Luxury Quartz Countertops in Kitchen

## **FIRST FLOOR**

eagleofva.com