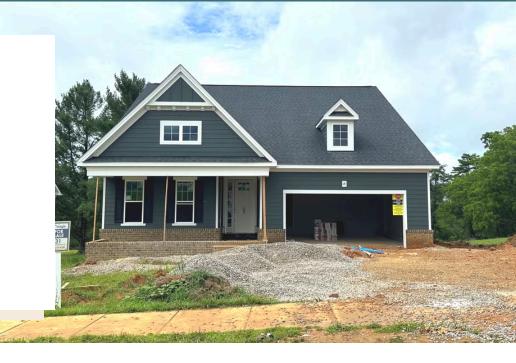

## 984 Round Meadow Drive meagle AT THE MEADOWS

2.0 Bathrooms

2106 Square Feet

2 Car Garage

\$636,121

Taking single-level living to the next level of style, the Corvallis offers 3 bedrooms, 2 full baths, a 2-car garage, and over 2,000 square feet of space. You'll feel right at home in the expansive, easy-flowing design blending both modern kitchen and family room into a centerpiece for contemporary living. After the day, escape to your primary bedroom oasis, complete with a dual-sink bath and cavernous walk-in closet. Two additional bedrooms and a central laundry room complete the plan.