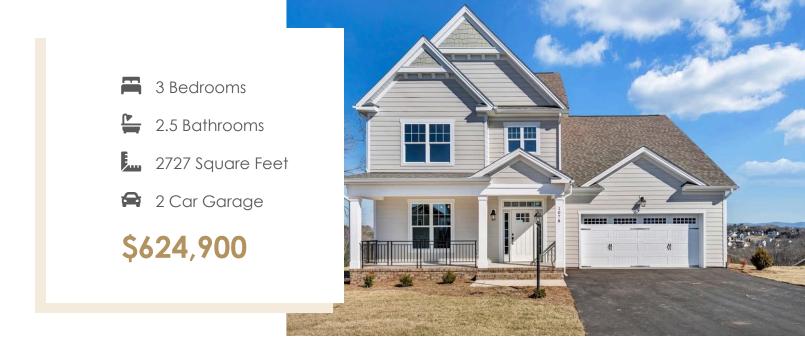

#### 1078 Round Meadow Drive AT THE MEADOWS

**MOVE-IN READY!** A modern classic with ageless appeal, the Linden III is a 2-story plan offering 3 bedrooms, 2.5 baths, a 2-car garage, and over 2,700 square feet of spaciousness ready for your personal touch. The aroma and allure of home cooking draws you in to an expansive kitchen and island overlooking the open breakfast nook and family room, complete with a back deck perfect for chilling and grilling. Tucked down the hallway and past the study, the first floor primary suite offers a secluded escape with a dual-sink bathroom oasis and cavernous walk-in closet. At the front of the house, a formal dining room is ready to host guests and gatherings alike, while a central laundry promises good clean living. Upstairs offers an open loft landing, two bedrooms, a full bath, and ample additional storage.

#### Features of this Home

- First Floor Primary Bedroom Suite featuring the Serenity Bath with Enlarged Shower
- 2 Foot Expansion to Kitchen and Breakfast Nook Area
- Conditioned/Unfinished Storage Area on 2nd Floor
- French Doors in Study
- Fireplace in Family Room
- Hardwood Stairs
- High Definition Video Package in Family Room
- LED Recessed Lighting Package with Dimmer Switch in Family Room and Primary Bedroom