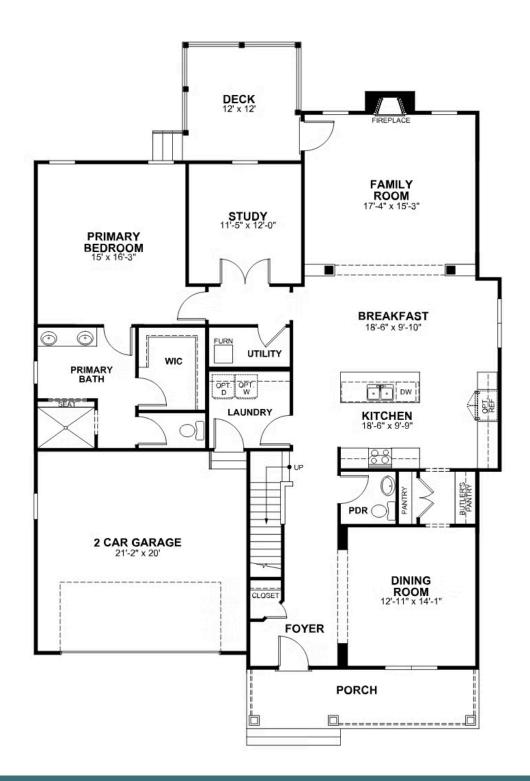

le additional storage.

#### Features of this Home

- First Floor Primary Bedroom Suite featuring the Serenity Bath with Enlarged Shower
- 2 Foot Expansion to Kitchen and Breakfast Nook Area
- Conditioned/Unfinished Storage Area on 2nd Floor
- French Doors in Study
- Fireplace in Family Room
- Hardwood Stairs
- High Definition Video Package in Family Room
- LED Recessed Lighting Package with Dimmer Switch in Family Room and Primary Bedroom

## eagleofva.com

This information is deemed reliable but not guaranteed. All details, dimensions, square footage, illustrations and pricing are approximate and may vary from actual plans and specifications. Contact an Eagle Sales Consultant for details. Current information as of 10th June 2025

## 1078 Round Meadow Drive AT THE MEADOWS



FIRST FLOOR



### eagleofva.com

This information is deemed reliable but not guaranteed. All details, dimensions, square footage, illustrations and pricing are approximate and may vary from actual plans and specifications. Contact an Eagle Sales Consultant for details. Current information as of 10th June 2025

## 1078 Round Meadow Drive AT THE MEADOWS



**SECOND FLOOR** 



# eagleofva.com

This information is deemed reliable but not guaranteed. All details, dimensions, square footage, illustrations and pricing are approximate and may vary from actual plans and specifications. Contact an Eagle Sales Consultant for details. Current information as of 10th June 2025