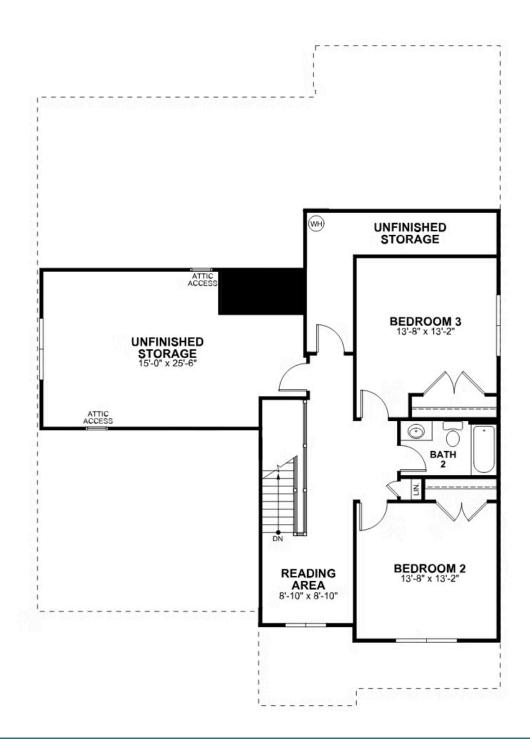

Recessed Lighting Package with Dimmer Switch in Family Room and Primary Bedroom

## eagleofva.com

This information is deemed reliable but not guaranteed. All details, dimensions, square footage, illustrations and pricing are approximate and may vary from actual plans and specifications. Contact an Eagle Sales Consultant for details. Current information as of 10th June 2025

## 1078 Round Meadow Drive AT THE MEADOWS



FIRST FLOOR



### eagleofva.com

This information is deemed reliable but not guaranteed. All details, dimensions, square footage, illustrations and pricing are approximate and may vary from actual plans and specifications. Contact an Eagle Sales Consultant for details. Current information as of 10th June 2025

## 1078 Round Meadow Drive AT THE MEADOWS



**SECOND FLOOR** 



# eagleofva.com

This information is deemed reliable but not guaranteed. All details, dimensions, square footage, illustrations and pricing are approximate and may vary from actual plans and specifications. Contact an Eagle Sales Consultant for details. Current information as of 10th June 2025