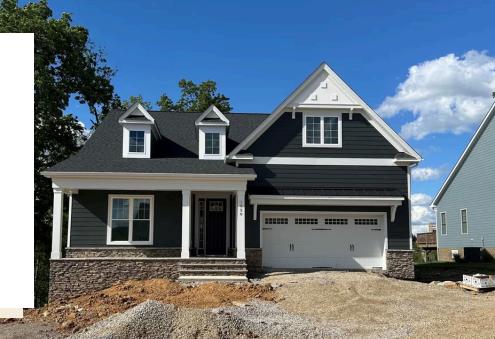

## 1020 Round Meadow Drive AT THE MEADOWS

Taking single-level living to the next level of style, the Corvallis offers 3 bedrooms, 2 full baths, a 2-car garage, and over 2,000 square feet of space. You'll feel right at home in the expansive, easy-flowing design blending both modern kitchen and family room (with cozy fireplace) into a centerpiece for contemporary living. After the day, escape to your primary bedroom oasis, complete with a Serenity primary bath and expanded walk-in closet. Two additional bedrooms and a central laundry room complete the plan. Packed with features and built for flexibility, this particular Corvallis has also been personalized with a Screened porch, perfect for relaxing and enjoying the beautiful views and fresh air.

Features of this Home

- Screened porch
- Serenity primary bath with bench seat in shower
- Fireplace in family room
- Expanded primary closet
- LED recessed lighting with dimmer
- High definition video package