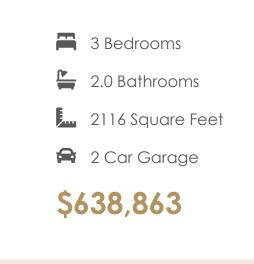

## 1020 Round Meadow Drive AT THE MEADOWS

Taking single-level living to the next level of style, the Corvallis offers 3 bedrooms, 2 full baths, a 2-car garage, and over 2,000 square feet of space. You'll feel right at home in the expansive, easy-flowing design blending both modern kitchen and family room (with cozy fireplace) into a centerpiece for contemporary living. After the day, escape to your primary bedroom oasis, complete with a Serenity primary bath and expanded walk-in closet. Two additional bedrooms and a central laundry room complete the plan. Packed with features and built for flexibility, this particular Corvallis has also been personalized with a Screened porch, perfect for relaxing and enjoying the beautiful views and fresh air.