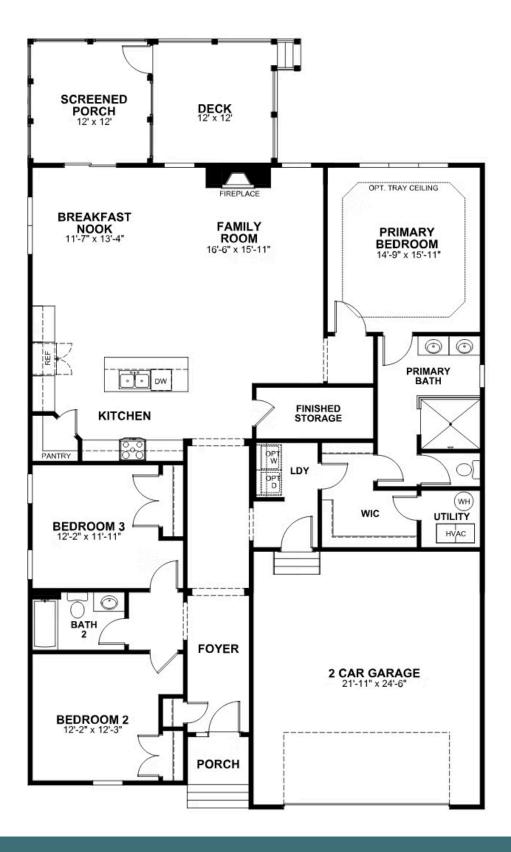

## 1020 Round Meadow Drive AT THE MEADOWS

Taking single-level living to the next level of style, the Corvallis offers 3 bedrooms, 2 full baths, a 2-car garage, and over 2,000 square feet of space. You'll feel right at home in the expansive, easy-flowing design blending both modern kitchen and family room (with cozy fireplace) into a centerpiece for contemporary living. After the day, escape to your primary bedroom oasis, complete with a Serenity primary bath and expanded walk-in closet. Two additional bedrooms and a central laundry room complete the plan. Packed with features and built for flexibility, this particular Corvallis has also been personalized with a Screened porch, perfect for relaxing and enjoying the beautiful views and fresh air.

Features of this Home

- Screened porch
- Serenity primary bath with bench seat in shower
- Fireplace in family room
- Expanded primary closet
- LED recessed lighting with dimmer
- High definition video package