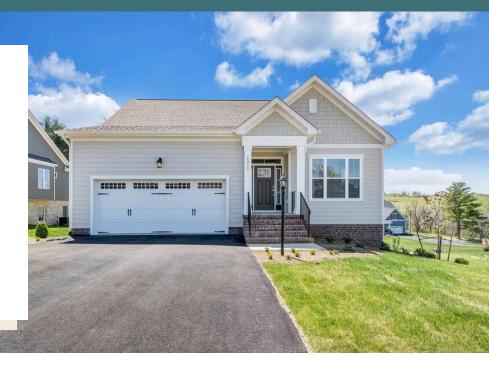

## 1017 Round Meadow Drive AT THE MEADOWS

2.5 Bathrooms

2519 Square Feet

2 Car Garage

\$630,719

MOVE-IN READY! The Pearl Terrace offers the perfect blend of comfort and functionality, catering to modern living with both style and ease. The main level features a spacious family room, a gourmet kitchen with breakfast nook that opens to a deck, and a formal dining room. The secluded first floor primary suite includes a walk-in closet and private bath, while a convenient laundry room and half bath finish out the main level. The terrace (basement) level adds two cozy bedrooms, a full bath, generous unfinished storage, and a large rec room for more room to spread out while entertaining or relaxing. And an attached 2-car garage gives you even more space.