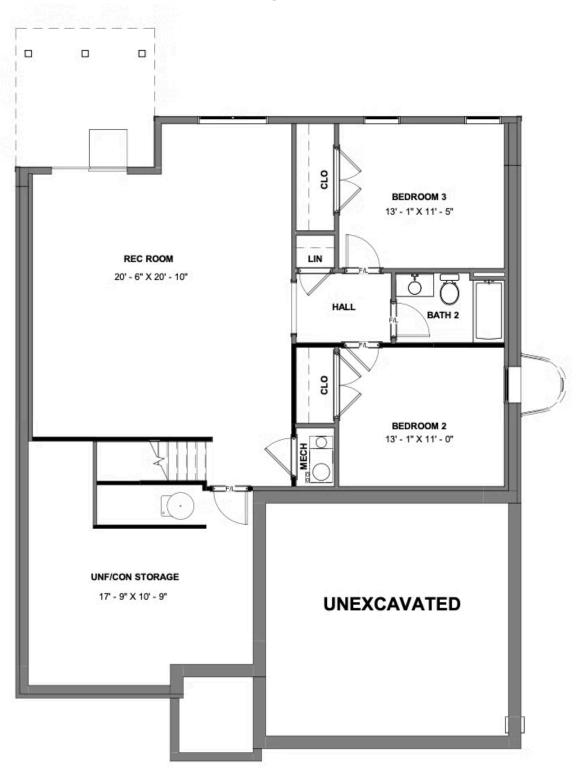

## 1017 Round Meadow Drive AT THE MEADOWS

2.5 Bathrooms

2519 Square Feet

2 Car Garage

\$630,719

MOVE-IN READY! The Pearl Terrace offers the perfect blend of comfort and functionality, catering to modern living with both style and ease. The main level features a spacious family room, a gourmet kitchen with breakfast nook that opens to a deck, and a formal dining room. The secluded first floor primary suite includes a walk-in closet and private bath, while a convenient laundry room and half bath finish out the main level. The terrace (basement) level adds two cozy bedrooms, a full bath, generous unfinished storage, and a large rec room for more room to spread out while entertaining or relaxing. And an attached 2-car garage gives you even more space.

#### Features of this Home

- Quartz kitchen countertops
- Serenity Primary Bath
- GE Stainless Steel gas range with chimney hood
- Expanded rec room on terrace level
- Contemporary crown molding

#### TERRACE LEVEL