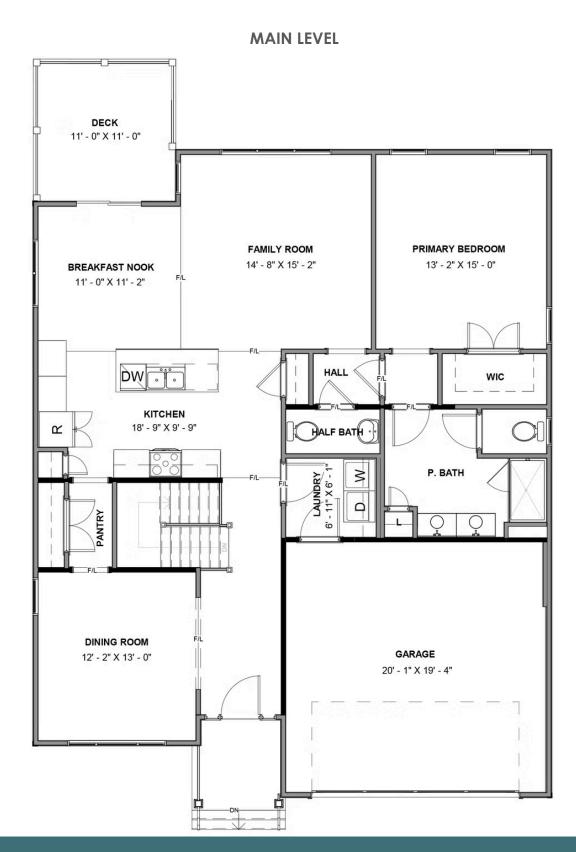

## 1017 Round Meadow Drive AT THE MEADOWS

2.5 Bathrooms

2519 Square Feet

2 Car Garage

\$630,719

MOVE-IN READY! The Pearl Terrace offers the perfect blend of comfort and functionality, catering to modern living with both style and ease. The main level features a spacious family room, a gourmet kitchen with breakfast nook that opens to a deck, and a formal dining room. The secluded first floor primary suite includes a walk-in closet and private bath, while a convenient laundry room and half bath finish out the main level. The terrace (basement) level adds two cozy bedrooms, a full bath, generous unfinished storage, and a large rec room for more room to spread out while entertaining or relaxing. And an attached 2-car garage gives you even more space.

#### Features of this Home

- Quartz kitchen countertops
- Serenity Primary Bath
- GE Stainless Steel gas range with chimney hood
- Expanded rec room on terrace level
- Contemporary crown molding