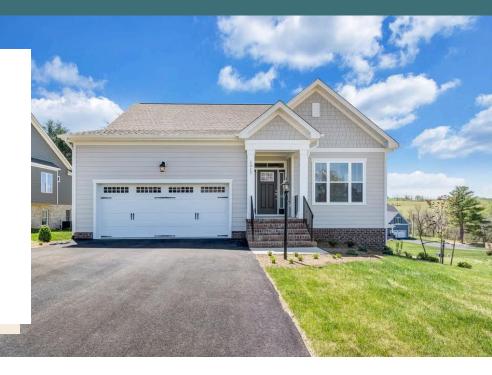

## 1017 Round Meadow Drive AT THE MEADOWS

2.5 Bathrooms

2519 Square Feet

2 Car Garage

\$630,719

MOVE-IN READY! The Pearl Terrace offers the perfect blend of comfort and functionality, catering to modern living with both style and ease. The main level features a spacious family room, a gourmet kitchen with breakfast nook that opens to a deck, and a formal dining room. The secluded first floor primary suite includes a walk-in closet and private bath, while a convenient laundry room and half bath finish out the main level. The terrace (basement) level adds two cozy bedrooms, a full bath, generous unfinished storage, and a large rec room for more room to spread out while entertaining or relaxing. And an attached 2-car garage gives you even more space.