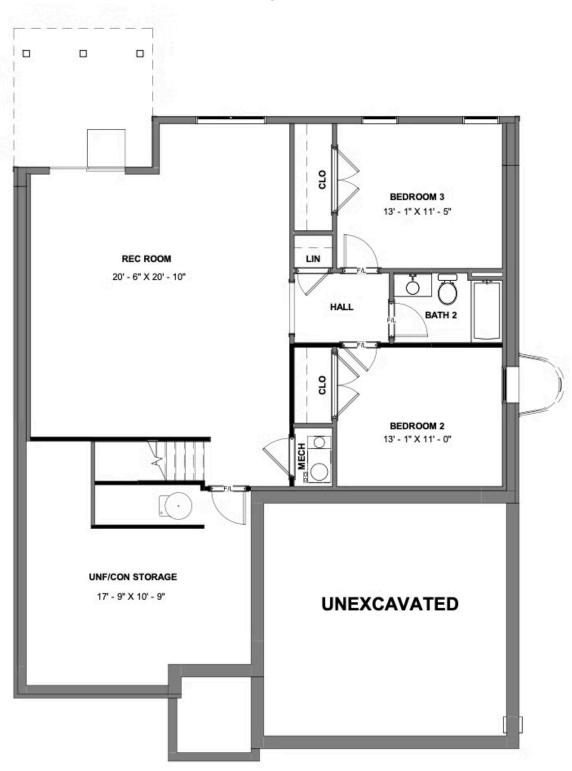

## 1017 Round Meadow Drive AT THE MEADOWS

2.5 Bathrooms

2519 Square Feet

2 Car Garage

\$630,719

MOVE-IN READY! The Pearl Terrace offers the perfect blend of comfort and functionality, catering to modern living with both style and ease. The main level features a spacious family room, a gourmet kitchen with breakfast nook that opens to a deck, and a formal dining room. The secluded first floor primary suite includes a walk-in closet and private bath, while a convenient laundry room and half bath finish out the main level. The terrace (basement) level adds two cozy bedrooms, a full bath, generous unfinished storage, and a large rec room for more room to spread out while entertaining or relaxing. And an attached 2-car garage gives you even more space.

#### Features of this Home

- Quartz kitchen countertops
- Serenity Primary Bath
- GE Stainless Steel gas range with chimney hood
- Expanded rec room on terrace level
- Contemporary crown molding

#### TERRACE LEVEL