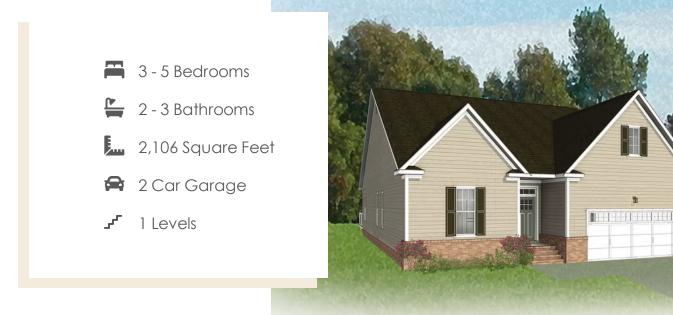

## THE **Corvallis** AT KENBROOK AT HARPERS MILL

Taking single-level living to the next level of style, the Corvallis offers 3 bedrooms, 2 full baths, a 2car garage, and over 2,000 square feet of space. You'll feel right at home in the expansive, easy-flowing design blending both modern kitchen and family room into a centerpiece for contemporary living. After the day, escape to your primary bedroom oasis, complete with a dual-sink bath and cavernous walk-in closet. Two additional bedrooms and a central laundry room complete the plan. Packed with features and built for flexibility, the Corvallis can be personalized to your needs, with options for a second floor, a pocket office, morning room, screen porch, and more.

#### Features of this Floorplan

- Family Room
- Breakfast Area
- Walk-In Closets