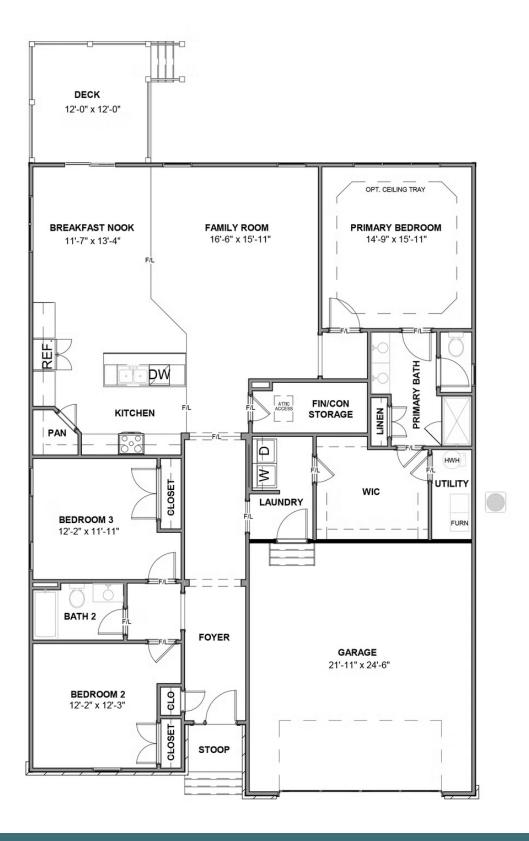

## THE **Corvallis** AT KENBROOK AT HARPERS MILL

Taking single-level living to the next level of style, the Corvallis offers 3 bedrooms, 2 full baths, a 2car garage, and over 2,000 square feet of space. You'll feel right at home in the expansive, easy-flowing design blending both modern kitchen and family room into a centerpiece for contemporary living. After the day, escape to your primary bedroom oasis, complete with a dual-sink bath and cavernous walk-in closet. Two additional bedrooms and a central laundry room complete the plan. Packed with features and built for flexibility, the Corvallis can be personalized to your needs, with options for a second floor, a pocket office, morning room, screen porch, and more.

#### Features of this Floorplan

- Family Room
- Breakfast Area
- Walk-In Closets