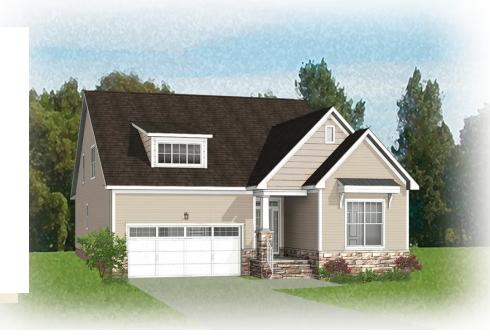

3 Bedrooms

3 Bathrooms

2,006 Square Feet

2 Car Garage

2 Levels

Meet the Azalea, a brand new floor plan featuring over 2,000 sf of living space with 3 bedrooms, 3 baths, and a 2-car garage with additional storage area. Step through the foyer into your kitchen complete with walk-in corner pantry. The kitchen flows seamlessly to the dining room and right on through to the family room. Looking to enjoy your morning coffee or sip on your afternoon sweet tea? Head no farther than your lanai situated right off the family room! The primary bedroom is located on the first floor with spacious walk-in closet and attached primary bath. A second main level bedroom and full bath can be found just off the foyer. The second floor is perfect for guests or additional entertainment space with a large loft, additional bedroom, and full bath.

**Arts & Crafts** 

Craftsman