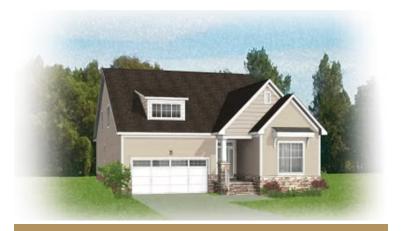

3 Bedrooms

3 Bathrooms

2,006 Square Feet

2 Car Garage

2 Levels

Meet the Azalea, a brand new floor plan featuring over 2,000 sf of living space with 3 bedrooms, 3 baths, and a 2-car garage with additional storage area. Step through the foyer into your kitchen complete with walk-in corner pantry. The kitchen flows seamlessly to the dining room and right on through to the family room. Looking to enjoy your morning coffee or sip on your afternoon sweet tea? Head no farther than your lanai situated right off the family room! The primary bedroom is located on the first floor with spacious walk-in closet and attached primary bath. A second main level bedroom and full bath can be found just off the foyer. The second floor is perfect for guests or additional entertainment space with a large loft, additional bedroom, and full bath.

**Arts & Crafts** 

Craftsman