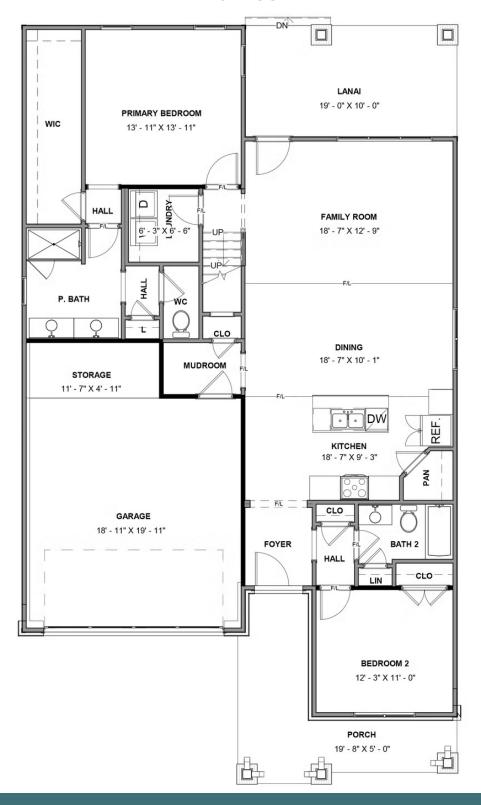

3 Bedrooms

3 Bathrooms

2,006 Square Feet

2 Car Garage

2 Levels

Meet the Azalea, a brand new floor plan featuring over 2,000 sf of living space with 3 bedrooms, 3 baths, and a 2-car garage with additional storage area. Step through the foyer into your kitchen complete with walk-in corner pantry. The kitchen flows seamlessly to the dining room and right on through to the family room. Looking to enjoy your morning coffee or sip on your afternoon sweet tea? Head no farther than your lanai situated right off the family room! The primary bedroom is located on the first floor with spacious walk-in closet and attached primary bath. A second main level bedroom and full bath can be found just off the foyer. The second floor is perfect for guests or additional entertainment space with a large loft, additional bedroom, and full bath.

#### **FIRST FLOOR**