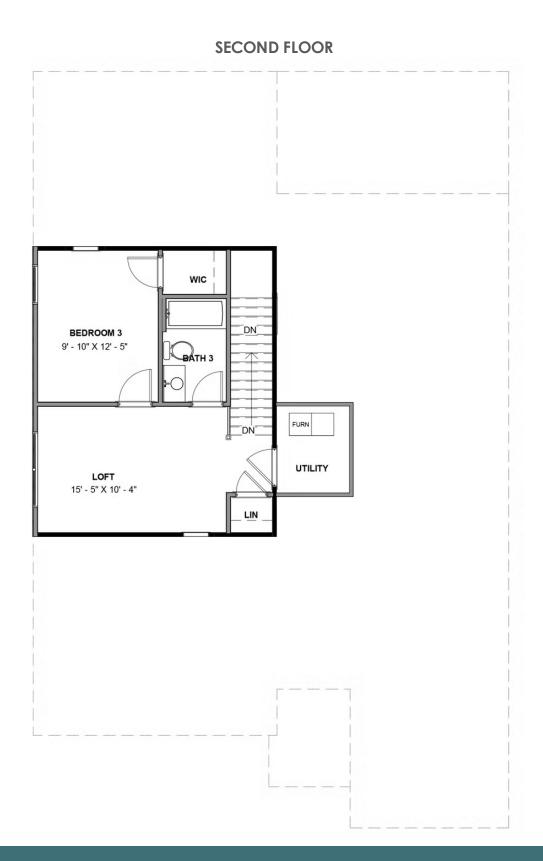

3 Bedrooms

3 Bathrooms

2,006 Square Feet

2 Car Garage

2 Levels

Meet the Azalea, a brand new floor plan featuring over 2,000 sf of living space with 3 bedrooms, 3 baths, and a 2-car garage with additional storage area. Step through the foyer into your kitchen complete with walk-in corner pantry. The kitchen flows seamlessly to the dining room and right on through to the family room. Looking to enjoy your morning coffee or sip on your afternoon sweet tea? Head no farther than your lanai situated right off the family room! The primary bedroom is located on the first floor with spacious walk-in closet and attached primary bath. A second main level bedroom and full bath can be found just off the foyer. The second floor is perfect for guests or additional entertainment space with a large loft, additional bedroom, and full bath.