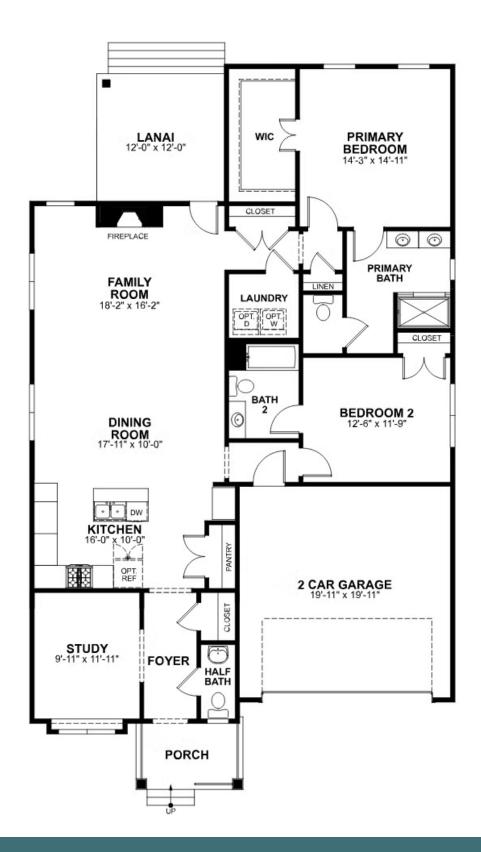

## 9342 Widthby Road AT KENBROOK AT HARPERS MILL

2 Bedrooms

2.5 Bathrooms

1806 Square Feet

2 Car Garage

\$514,393

Downsizing life meets upscale living with the Belmont, a one-level plan that packs 2 bedrooms, 2.5 baths, a 2-car garage and wealth of amenities into an impressive 1,800 square feet of space. Designed for living large on a smaller scale, the perfectly proportioned layout blends your alternate kitchen layout, dining, and family room (with fireplace) into an open-flow roomscape crafted for comfort and entertaining. A spacious lanai is the spot for relaxing on warm sunny days, while a spacious family room keeps you connected. Nestled off the family room, the primary suite offers a comfy retreat with splendid dual-sink bath and walk-in closet. A front study with French doors is ideal as either home office or den, while an additional bedroom with full bath is always ready for guests.

Features of this Home

- One level living
- Alternate kitchen layout
- Lanai
- Fireplace in family room
- French doors in study