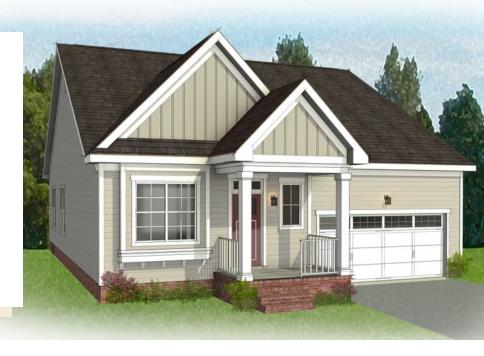

## 9342 Widthby Road AT KENBROOK AT HARPERS MILL

2 Bedrooms

2.5 Bathrooms

1806 Square Feet

2 Car Garage

\$514,393

Downsizing life meets upscale living with the Belmont, a one-level plan that packs 2 bedrooms, 2.5 baths, a 2-car garage and wealth of amenities into an impressive 1,800 square feet of space. Designed for living large on a smaller scale, the perfectly proportioned layout blends your alternate kitchen layout, dining, and family room (with fireplace) into an open-flow roomscape crafted for comfort and entertaining. A spacious lanai is the spot for relaxing on warm sunny days, while a spacious family room keeps you connected. Nestled off the family room, the primary suite offers a comfy retreat with splendid dual-sink bath and walk-in closet. A front study with French doors is ideal as either home office or den, while an additional bedroom with full bath is always ready for guests.