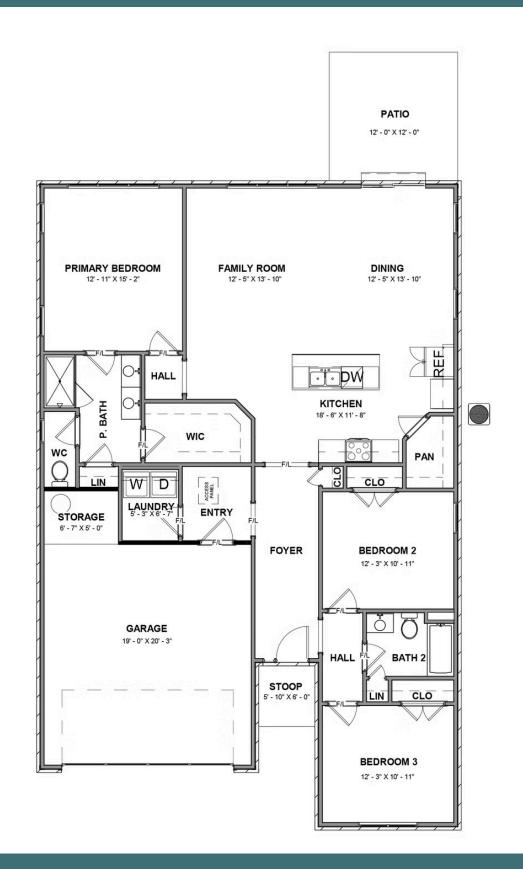

# THE Magnolia at WOMACK GREEN

3 Bedrooms

2 Bathrooms

1,688 Square Feet

2 Car Garage

ر 1 Levels

One level living at its finest in the Magnolia floor plan! Enjoy over 1,600 square feet of living space with 3 bedrooms, 2 full baths, and a 2-car garage with a small additional storage area tucked in the back. Head on into your foyer and straight on through to your kitchen with large walk-in corner pantry and spacious island overlooking the dining room and family room. If you want to enjoy the amazing sunrise or sunset then step on out to your lanai, the perfect outdoor space to get some fresh air. The first floor primary bedroom is tucked away and features a dual-sink primary bath and large walk-in closet. Two additional bedrooms and full bath are located at the front of the home.

#### Features of this Floorplan

- One level living
- Walk-in Pantry
- Primary bedroom with multiple primary bath layouts