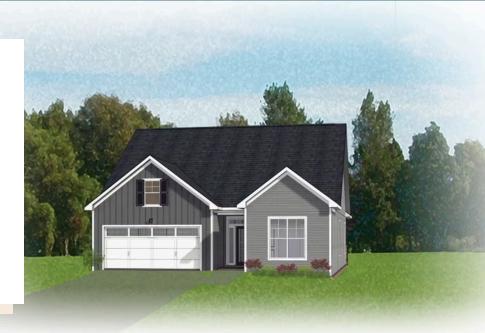

# THE Magnolia at WOMACK GREEN

3 Bedrooms

2 Bathrooms

1,688 Square Feet

2 Car Garage

ر 1 Levels

One level living at its finest in the Magnolia floor plan! Enjoy over 1,600 square feet of living space with 3 bedrooms, 2 full baths, and a 2-car garage with a small additional storage area tucked in the back. Head on into your foyer and straight on through to your kitchen with large walk-in corner pantry and spacious island overlooking the dining room and family room. If you want to enjoy the amazing sunrise or sunset then step on out to your lanai, the perfect outdoor space to get some fresh air. The first floor primary bedroom is tucked away and features a dual-sink primary bath and large walk-in closet. Two additional bedrooms and full bath are located at the front of the home.

#### Features of this Floorplan

- One level living
- Walk-in Pantry
- Primary bedroom with multiple primary bath layouts